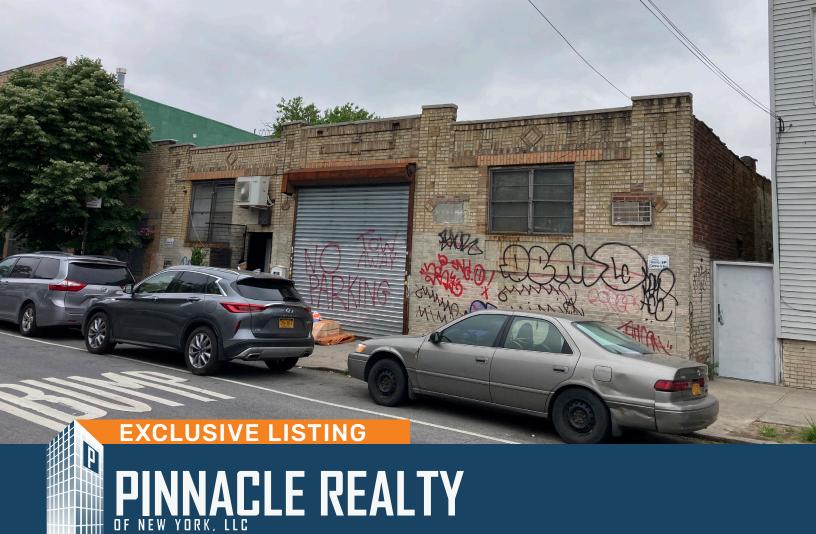

1628 Jefferson Avenue 1627 Hancock Street

Ridgewood, NY 11385

For Sale

## 10,000 Sq. Ft. Ridgewood Warehouse

For Sale

| Sq. Ft. | Types      | Loading    | Ceiling | Zoning | Parcel ID        |
|---------|------------|------------|---------|--------|------------------|
|         | H          | ч.         | 11      | A.     | Block 3548       |
| 10,000  | Industrial | 2 Drive-In | 15'     | R5B    | <b>P1</b> Lot 26 |
|         | Office     |            |         |        | Lot 26           |

## **FEATURES**

- 10,000 Sq. Ft. Warehouse
- √ 15' Ceiling Height
- ✓ Office Space