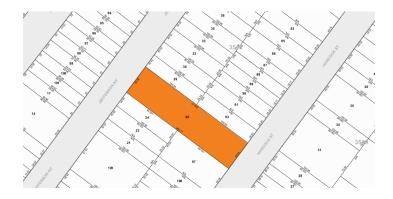

## 10,000 Sq. Ft. Ridgewood Warehouse

For Sale

| Sq. Ft. | Types      | Loading    | Ceiling | Zoning | Parcel ID        |
|---------|------------|------------|---------|--------|------------------|
|         | H          | ч.         | 11      | A.     | Block 3548       |
| 10,000  | Industrial | 2 Drive-In | 15'     | R5B    | <b>P1</b> Lot 26 |
|         | Office     |            |         |        | Lot 26           |