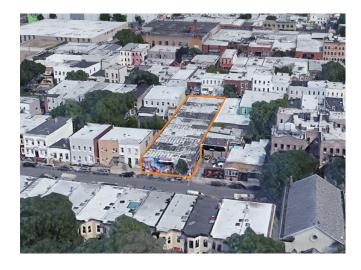

1628 Jefferson Avenue 1627 Hancock Street

Ridgewood, NY 11385

For Sale

## 10,000 Sq. Ft. Ridgewood Warehouse

For Sale

| Sq. Ft. | Types      | Loading    | Ceiling | Zoning | Parcel ID        |
|---------|------------|------------|---------|--------|------------------|
|         | H          | ч.         | 11      | A.     | Block 3548       |
| 10,000  | Industrial | 2 Drive-In | 15'     | R5B    | <b>P1</b> Lot 26 |
|         | Office     |            |         |        | Lot 26           |