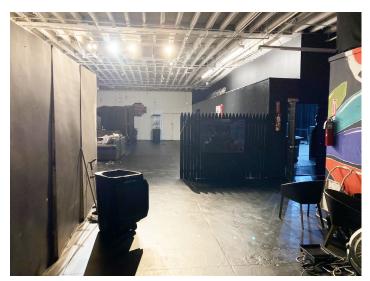

1628 Jefferson Avenue 1627 Hancock Street

Ridgewood, NY 11385

For Sale

## 10,000 Sq. Ft. Ridgewood Warehouse

For Sale

| Sq. Ft. | Types      | Loading    | Ceiling | Zoning | Parcel ID        |
|---------|------------|------------|---------|--------|------------------|
|         | H          | ч.         | 11      | A.     | Block 3548       |
| 10,000  | Industrial | 2 Drive-In | 15'     | R5B    | <b>P1</b> Lot 26 |
|         | Office     |            |         |        | Lot 26           |



34-07 Steinway Street, Suite 202 | Long Island City, NY 11101

718-784-8282

pinnaclereny.com

## **PHOTOS**













## **FEATURES**

- 10,000 Sq. Ft. Warehouse
- √ 15' Ceiling Height
- ✓ Office Space



## **TRANSPORTATION**



Jackie Robinson Parkway
Brooklyn-Queens Expressway
Long Island Expressway



Halsey Street



LaGuardia Airport



B26: Wycoff Ave/Jefferson Ave

For More Information About This Property Contact Agent

Abraham Lowy Associate Broker alowy@pinnaclereny.com 718-784-8488