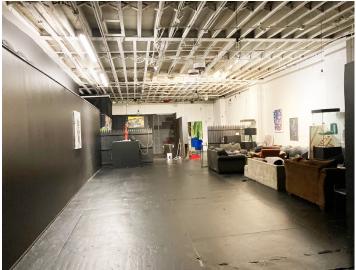

1628 Jefferson Avenue 1627 Hancock Street

Ridgewood, NY 11385

For Sale

## 10,000 Sq. Ft. Ridgewood Warehouse

For Sale

| Sq. Ft. | Types      | Loading    | Ceiling | Zoning | Parcel ID        |
|---------|------------|------------|---------|--------|------------------|
|         | H          | ч.         | 11      | A.     | Block 3548       |
| 10,000  | Industrial | 2 Drive-In | 15'     | R5B    | <b>P1</b> Lot 26 |
|         | Office     |            |         |        | Lot 26           |



34-07 Steinway Street, Suite 202 | Long Island City, NY 11101

718-784-8282

pinnaclereny.com

## **PHOTOS**













## **FEATURES**

- 10,000 Sq. Ft. Warehouse
- √ 15' Ceiling Height
- ✓ Office Space



## **TRANSPORTATION**



Jackie Robinson Parkway
Brooklyn-Queens Expressway
Long Island Expressway



Halsey Street



LaGuardia Airport



B26: Wycoff Ave/Jefferson Ave

For More Information About This Property Contact Agent

Abraham Lowy Associate Broker alowy@pinnaclereny.com 718-784-8488