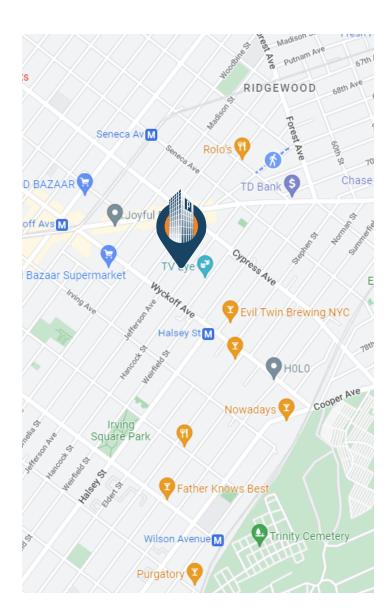

## **TRANSPORTATION**

Jackie Robinson Parkway
Brooklyn-Queens Expressway
Long Island Expressway

Halsey Street

LaGuardia Airport

B26: Wycoff Ave/Jefferson Ave

For More Information About This Property Contact Agent