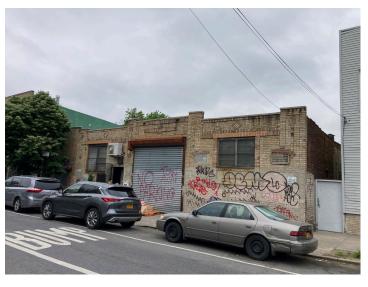

1628 Jefferson Avenue 1627 Hancock Street

Ridgewood, NY 11385

For Sale

## 10,000 Sq. Ft. Ridgewood Warehouse

For Sale

| Sq. Ft. | Types      | Loading    | Ceiling | Zoning | Parcel ID        |
|---------|------------|------------|---------|--------|------------------|
|         | H          | ч.         | 11      | A.     | Block 3548       |
| 10,000  | Industrial | 2 Drive-In | 15'     | R5B    | <b>P1</b> Lot 26 |
|         | Office     |            |         |        | Lot 26           |



34-07 Steinway Street, Suite 202 | Long Island City, NY 11101

718-784-8282

pinnaclereny.com

## **PHOTOS**













## **FEATURES**

- 10,000 Sq. Ft. Warehouse
- √ 15' Ceiling Height
- ✓ Office Space



## **TRANSPORTATION**



Jackie Robinson Parkway
Brooklyn-Queens Expressway
Long Island Expressway



Halsey Street



LaGuardia Airport



B26: Wycoff Ave/Jefferson Ave

For More Information About This Property Contact Agent

Abraham Lowy Associate Broker alowy@pinnaclereny.com 718-784-8488