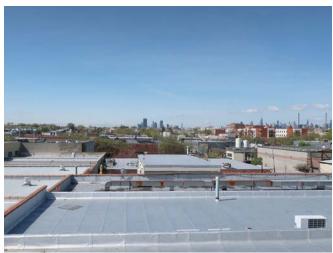

#### Floor 3 Photo & Roof Level Site Plan

# Floor 3 Interior & Roof Photos

#### **FEATURES**

- 8,560 Sq. Ft. Third Floor Office
   Full HVAC w/ 4,600 Sq. Ft.
   wrap-around terrace
  - 10' Ceiling Height
- Can be combined with ground floor 1 and ground floor 2 or divisions thereof
- ✓ Fully Sprinklered
- ✓ Rooftop Available
- ✓ Passenger / Freight Elevator: To all floors 6' x 8' - 5,000 lbs (10ft tall)
- ✓ Lobby Entrance
- ✓ Immediate Occupancy