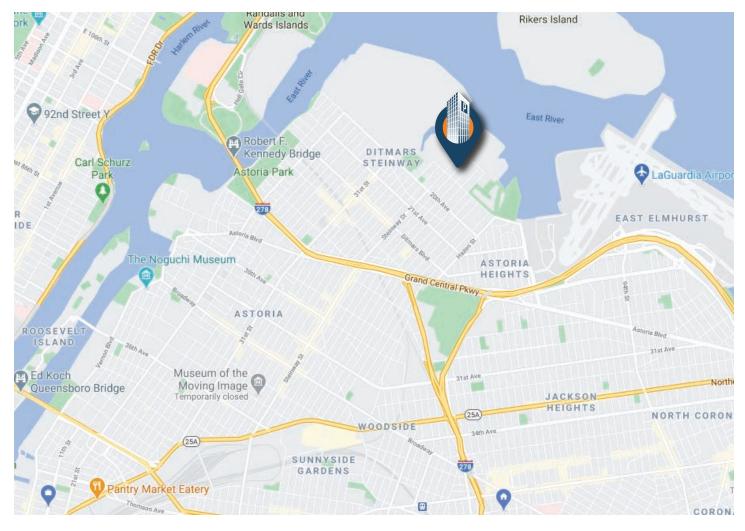

# **Estimated Travel Times & Transportation**

1.3 Miles to Grand Central Parkway

2.1 Miles to Robert F. Kennedy Bridge

1.9 Miles to Brooklyn-Queens Expressway

3.8 Miles to Queensboro/59th Street Bridge

4.8 Miles to Long Island Expressway

4.8 Miles to Queens Midtown Tunnel

Q101: 20th Ave/Steinway St

### Property Map 18-39 41st Street Astoria, NY 11105