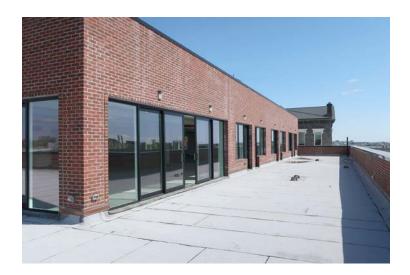

#### Floor 3 Site Plan & Interior Photo

#### Floor 3 Photo & Roof Level Site Plan

# 8,560 SF New Construction w/ 4,600 SF wrap-around Terrace State-of-the-Art Flex Building Prime Astoria Location | Ideal Corporate Headquarters

| Sq. Ft.       | Types                 | Ceiling | Zoning | Parcel ID |     |
|---------------|-----------------------|---------|--------|-----------|-----|
|               | <b>₩</b>              | 11      | A.     | Block     | 802 |
| 8,560         | Industrial   Flex R+D | 10'     | M1-1   | P-9       | 27  |
| 4,600 Terrace | E-Commerce            |         |        | L Lot     | 21  |
|               | Creative Office       |         |        |           |     |

#### **FEATURES**

- 8,560 Sq. Ft. Third Floor Office
   Full HVAC w/ 4,600 Sq. Ft.
   wrap-around terrace
  - 10' Ceiling Height
- Can be combined with ground floor 1 and ground floor 2 or divisions thereof
- ✓ Fully Sprinklered
- ✓ Rooftop Available
- ✓ Passenger / Freight Elevator: To all floors 6' x 8' - 5,000 lbs (10ft tall)
- ✓ Lobby Entrance
- ✓ Immediate Occupancy