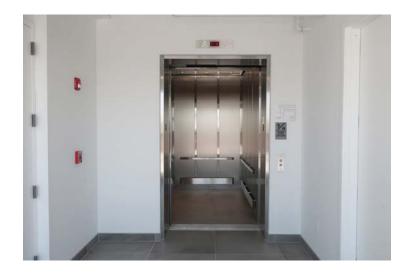

#### **FEATURES**

- 8,560 Sq. Ft. Third Floor Office
   Full HVAC w/ 4,600 Sq. Ft.
   wrap-around terrace
  - 10' Ceiling Height
- Can be combined with ground floor 1 and ground floor 2 or divisions thereof
- ✓ Fully Sprinklered
- ✓ Rooftop Available
- ✓ Passenger / Freight Elevator: To all floors 6' x 8' - 5,000 lbs (10ft tall)
- ✓ Lobby Entrance
- ✓ Immediate Occupancy

# Floor 3 Interior & Roof Photos