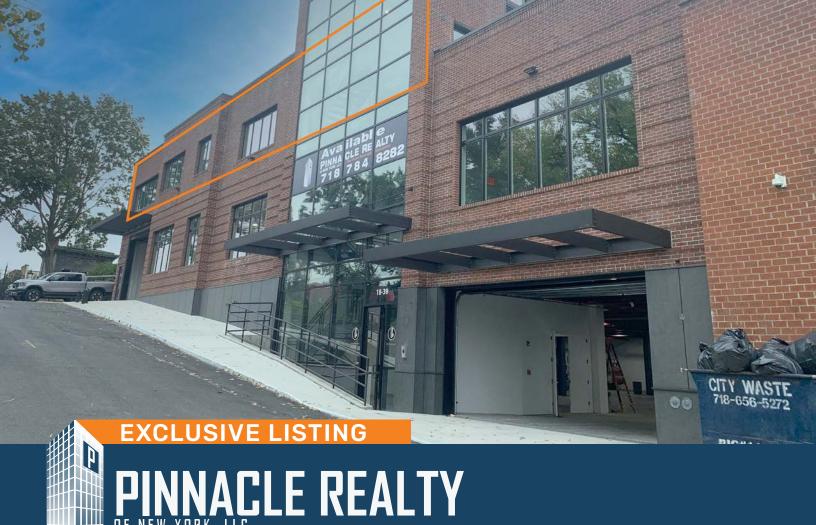

18-39 41st Street Astoria, NY 11105

Rental Price: \$25.00 RSF

# 8,560 SF New Construction w/ 4,600 SF wrap-around Terrace State-of-the-Art Flex Building Prime Astoria Location | Ideal Corporate Headquarters

| Sq. Ft.       | Types                 | Ceiling | Zoning | Parcel ID |     |
|---------------|-----------------------|---------|--------|-----------|-----|
|               | <b>₩</b>              | 11      | A.     | Block     | 802 |
| 8,560         | Industrial   Flex R+D | 10'     | M1-1   | P-9       | 27  |
| 4,600 Terrace | E-Commerce            |         |        | L Lot     | 21  |
|               | Creative Office       |         |        |           |     |

# UNIQUE CORPORATE IMAGE | HIGH QUALITY CONSTRUCTION + FINISHES