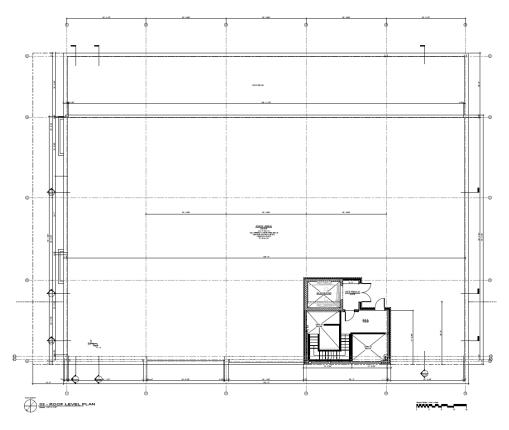

NY 11101

718-784-8282

pinnaclereny.com

# UNIQUE CORPORATE IMAGE | HIGH QUALITY CONSTRUCTION + FINISHES

#### **FEATURES**

- 8,560 Sq. Ft. Third Floor Office
   Full HVAC w/ 4,600 Sq. Ft.
   wrap-around terrace
  - 10' Ceiling Height
- Can be combined with ground floor 1 and ground floor 2 or divisions thereof
- ✓ Fully Sprinklered
- ✓ Rooftop Available
- ✓ Passenger / Freight Elevator: To all floors 6' x 8' - 5,000 lbs (10ft tall)
- ✓ Lobby Entrance
- ✓ Immediate Occupancy

#### **SUITABLE USES**

- ✓ Logistics / Pick & Pack
- ✓ Creative / Film / TV Industry
- ✓ Sales and Service
- ✓ Art Storage / Gallery / Studios
- ✓ Life Sciences / Bio Tech / R+D
- ✓ Conventional Distribution / Warehouse





#### Floor 3 Site Plan & Interior Photo





#### Floor 3 Photo & Roof Level Site Plan





# Floor 3 Interior & Roof Photos















# **Estimated Travel Times & Transportation**



1.3 Miles to Grand Central Parkway

2.1 Miles to Robert F. Kennedy Bridge

1.9 Miles to Brooklyn-Queens Expressway

3.8 Miles to Queensboro/59th Street Bridge

4.8 Miles to Long Island Expressway

4.8 Miles to Queens Midtown Tunnel



Q101: 20th Ave/Steinway St

### Property Map 18-39 41st Street Astoria, NY 11105





# For More Information About This Property Contact Exclusive Agents:

James Tack
Partner

jtack@pinnaclereny.com 718-784-8541 George Margaronis
Partner

gmargaronis@pinnaclereny.com 718-784-8404 Brendan Burke Associate Broker

bburke@pinnaclereny.com 718-371-6403 Paul Bralower
Associate Broker

pbralower@pinnaclereny.com

718-371-6402