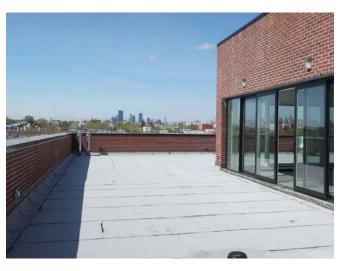

# Floor 3 Interior & Roof Photos

#### **FEATURES**

- 8,560 Sq. Ft. Third Floor Office
   Full HVAC w/ 4,600 Sq. Ft.
   wrap-around terrace
  - 10' Ceiling Height
- Can be combined with ground floor 1 and ground floor 2 or divisions thereof
- ✓ Fully Sprinklered
- ✓ Rooftop Available
- ✓ Passenger / Freight Elevator: To all floors 6' x 8' - 5,000 lbs (10ft tall)
- ✓ Lobby Entrance
- ✓ Immediate Occupancy