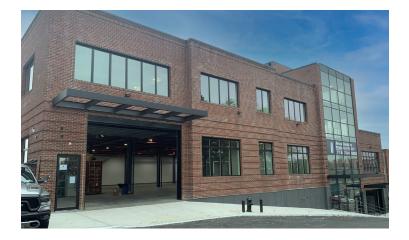

18-39 41st Street Astoria, NY 11105 Rental Price: \$25.00 RSF

00

# **13,000 SF New Construction – Ground Floor Two** State-of-the-Art Flex Building Prime Astoria Location | Ideal Corporate Headquarters

| Sq. Ft. | Types                        | Loading                                 | Ceiling   | Zoning     | Parcel ID        |  |
|---------|------------------------------|-----------------------------------------|-----------|------------|------------------|--|
|         | <b>H</b>                     | ۲.                                      | <b>1</b>  | R.         | Block 802        |  |
| 13,000  | Industrial   Flex R+D        | 1 Drive-In Doors                        | 15'       | M1-1       | <b>27</b>        |  |
|         | E-Commerce                   |                                         |           |            | Lot 27           |  |
|         | Creative Office              |                                         |           |            |                  |  |
|         | 34-07 Steinway Street, Suite | 202   Long Island City, NY <sup>2</sup> | 11101 718 | 3-784-8282 | pinnaclereny.com |  |

# **UNIQUE CORPORATE IMAGE | HIGH QUALITY CONSTRUCTION + FINISHES**

**PINNACLE REALTY** 

34-07 Steinway Street, Suite 202 | Long Island City, NY 11101

718-784-8282

pinnaclereny.com