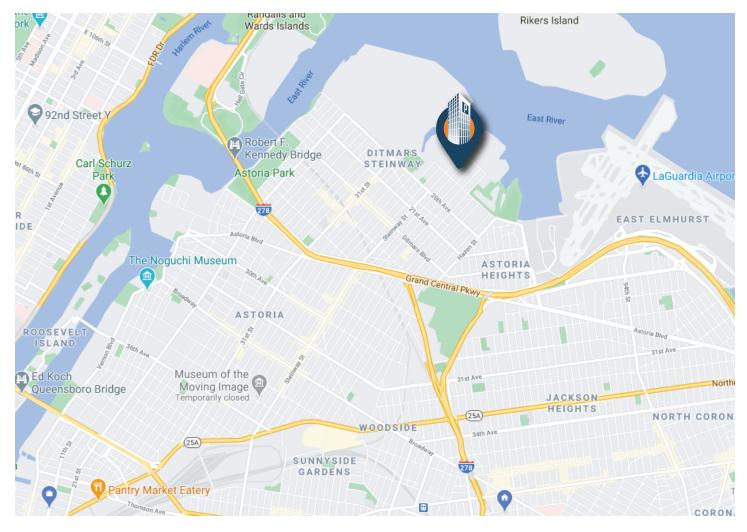

Q101: 20th Ave/Steinway St

**Property Map** 18-39 41st Street Astoria, NY 11105