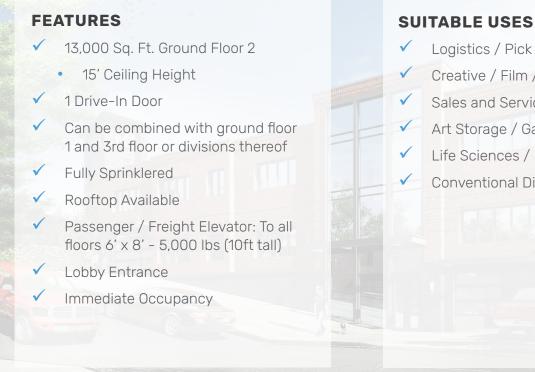

# **13,000 SF New Construction – Ground Floor Two** State-of-the-Art Flex Building Prime Astoria Location | Ideal Corporate Headquarters

| Sq. Ft. | Types                        | Loading                                 | Ceiling   | Zoning     | Parcel ID        |  |
|---------|------------------------------|-----------------------------------------|-----------|------------|------------------|--|
|         | <b>H</b>                     | ۲.                                      | <b>1</b>  | R.         | Block 802        |  |
| 13,000  | Industrial   Flex R+D        | 1 Drive-In Doors                        | 15'       | M1-1       | <b>27</b>        |  |
|         | E-Commerce                   |                                         |           |            | Lot 27           |  |
|         | Creative Office              |                                         |           |            |                  |  |
|         | 34-07 Steinway Street, Suite | 202   Long Island City, NY <sup>2</sup> | 11101 718 | 3-784-8282 | pinnaclereny.com |  |