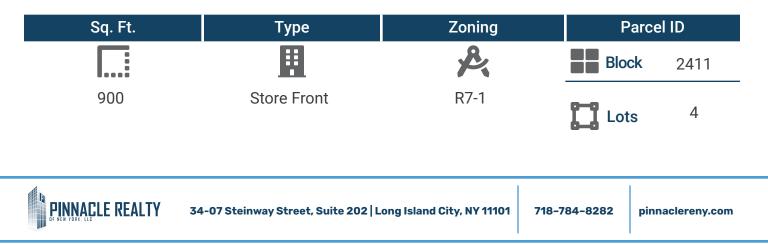

## FEATURES

- 900 Sq. Ft. Ground Floor
- 17' Front wide Frontage
- Close to all major transportation
- ✓ Near Hub & Lincoln Hospital