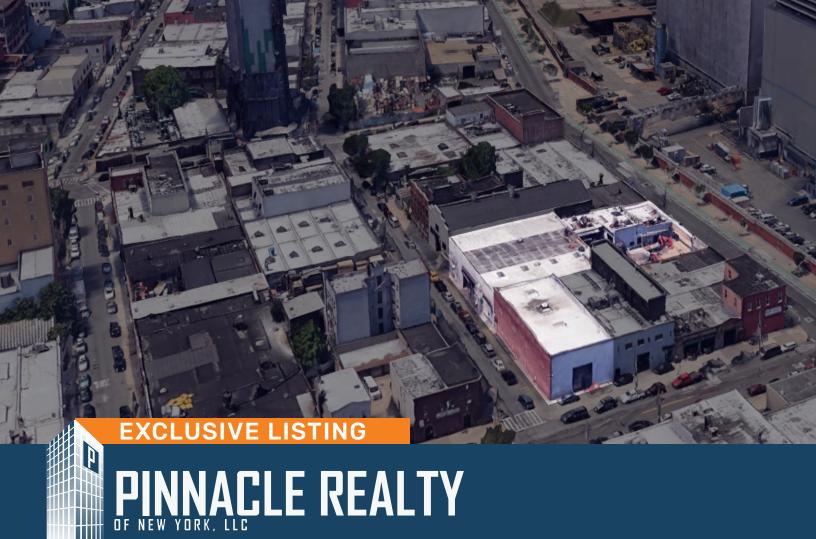

37-11 Vernon Boulevard Long Island City, NY 11101

For Sale

# 138,000 Sq. Ft. Commercial/Industrial Development Close to Cornell Tech Campus

| Sq. Ft. | Types       | Loading          | Ceiling | Zoning | Parcel ID |     |
|---------|-------------|------------------|---------|--------|-----------|-----|
|         | Ħ           | <b>4</b>         | ŢŢ      | ,A,    | Block     | 358 |
| 138,000 | Development | 2 Drive-In Doors | 20'     | M1-3   | p=0       | 12  |
|         | Industrial  |                  |         |        | L Lot     | 12  |

#### **FEATURES**

- ✓ Lot Size: 20,050 Sq. Ft.
- ✓ Buildable to 138,050 Sq. Ft.
- ✓ Exisiting Building: 17,000 Sq. Ft.
- ✓ Exisitng Parking: 8,000 Sq. Ft.
- ✓ 20' Ceiling Height
- ✓ Heavy Power
- ✓ Gas Heat
- ✓ Multiple Drive-In Doors