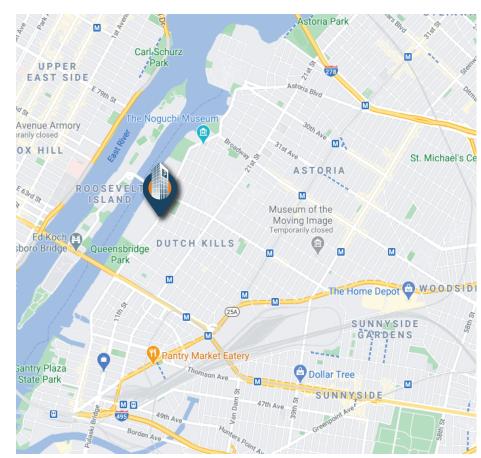

## **Estimated Travel Times & Transportation**

- 2 Minutes to Northern Blvd.
- 2 Minutes to Queensboro Bridge
- 4 Minutes to Roosevelt Island
- 10 Minutes to Cornell Tech Campus

21st St - Queensbridge

Q102 Q103: Vernon Blvd. / 39th Ave