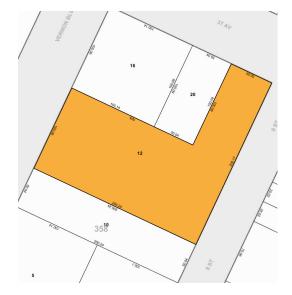

# 138,000 Sq. Ft. Commercial/Industrial Development Close to Cornell Tech Campus

| Sq. Ft. | Types       | Loading          | Ceiling | Zoning | Parcel ID |     |
|---------|-------------|------------------|---------|--------|-----------|-----|
|         | Ħ           | <b>4</b>         | ŢŢ      | ,A,    | Block     | 358 |
| 138,000 | Development | 2 Drive-In Doors | 20'     | M1-3   | p=0       | 12  |
|         | Industrial  |                  |         |        | L Lot     | 12  |

#### **FEATURES**

- ✓ Lot Size: 20,050 Sq. Ft.
- ✓ Buildable to 138,050 Sq. Ft.
- ✓ Exisiting Building: 17,000 Sq. Ft.
- ✓ Exisitng Parking: 8,000 Sq. Ft.
- ✓ 20' Ceiling Height
- ✓ Heavy Power
- ✓ Gas Heat
- ✓ Multiple Drive-In Doors