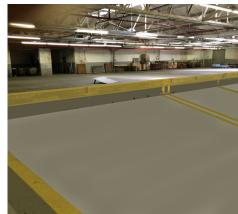

## 200,000 SF 2<sup>nd</sup> Floor Open Loft / Flex Space Divisions of 30,000 / 65,000 / 85,000 / 100,000 SF Located in Sunset Park Near Industry City

| Sq. Ft. | Types      | Loading       | Ceiling | Zoning | Parcel ID |
|---------|------------|---------------|---------|--------|-----------|
|         | <b>III</b> | ٧.            | ŢŢ      | A.     | Block 726 |
| 200,000 | Industrial | 41 Int. Docks | 13'-10" | M3-1   | P-9       |
|         | Loft       |               |         |        | Lot 1     |

## **Features**

- 41 Interior Loading Platforms
- ✓ 6 Freight Elevators
- ✓ 2 Passenger Elevators
- √ 13'-10" Ceiling Heights
- ✓ Heavy Electrical Power
- ✓ New Windows
- ✓ New Bathrooms
- ✓ Great Natural Light