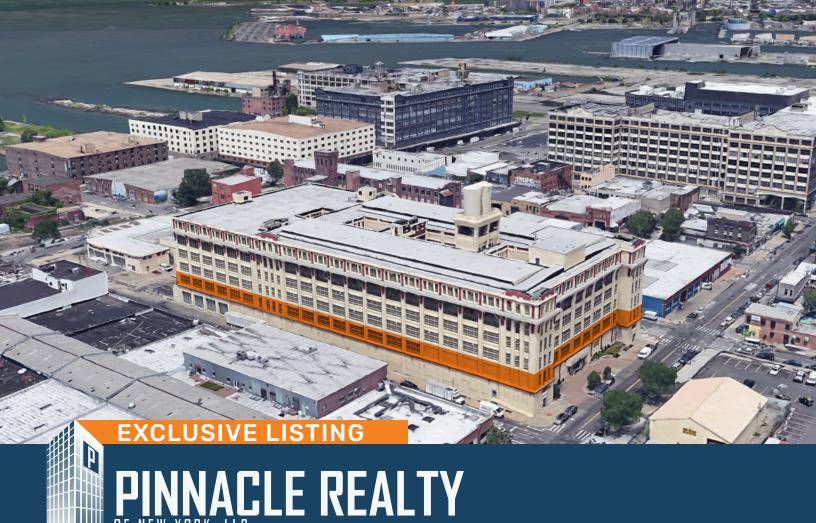

4312 2nd Avenue Brooklyn, NY 11232

For Lease
Divisions Available

## 200,000 SF 2<sup>nd</sup> Floor Open Loft / Flex Space Divisions of 30,000 / 65,000 / 85,000 / 100,000 SF Located in Sunset Park Near Industry City

| Sq. Ft. | Types      | Loading       | Ceiling | Zoning | Parcel ID |
|---------|------------|---------------|---------|--------|-----------|
|         | <b>III</b> | ٧.            | ŢŢ      | A.     | Block 726 |
| 200,000 | Industrial | 41 Int. Docks | 13'-10" | M3-1   | P-9       |
|         | Loft       |               |         |        | Lot 1     |