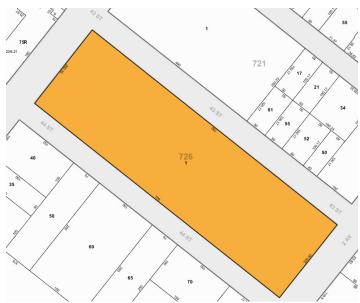

up> Floor Open Loft / Flex Space Divisions of 30,000 / 65,000 / 85,000 / 100,000 SF Located in Sunset Park Near Industry City

| Sq. Ft. | Types      | Loading       | Ceiling | Zoning | Parcel ID |
|---------|------------|---------------|---------|--------|-----------|
|         | <b>III</b> | ٧.            | ŢŢ      | A.     | Block 726 |
| 200,000 | Industrial | 41 Int. Docks | 13'-10" | M3-1   | P-9       |
|         | Loft       |               |         |        | Lot 1     |



34-07 Steinway Street, Suite 202 | Long Island City, NY 11101

718-784-8282

pinnaclereny.com

## **Features**

- 41 Interior Loading Platforms
- ✓ 6 Freight Elevators
- ✓ 2 Passenger Elevators
- √ 13'-10" Ceiling Heights
- ✓ Heavy Electrical Power
- ✓ New Windows
- ✓ New Bathrooms
- ✓ Great Natural Light







36th Street











B37: 3rd Ave / 43rd St



Brooklyn-Queens Expressway

Gowanus Expressway

Belt Parkway

Prospect Expressway









## **Property Survey**







## For More Information About This Property Contact Exclusive Agents:

Steve Nadel **Partner** 

snadel@pinnaclereny.com

718-784-5907

**David Junik Partner** 

djunik@pinnaclereny.com

718-371-6406

**Abraham Lowy Associate Broker** 

alowy@pinnaclereny.com

718-784-8488