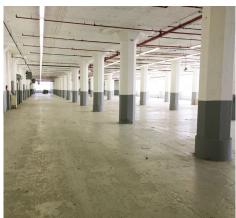

## **Features**

- 41 Interior Loading Platforms
- ✓ 6 Freight Elevators
- ✓ 2 Passenger Elevators
- √ 13'-10" Ceiling Heights
- ✓ Heavy Electrical Power
- ✓ New Windows
- ✓ New Bathrooms
- ✓ Great Natural Light