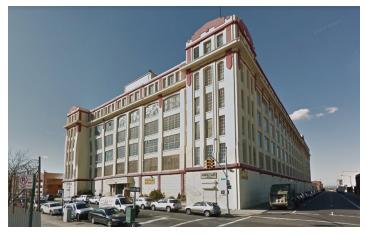

iling | Zoning | Parcel ID |
|---------|------------|---------------|---------|--------|-----------|
|         | <b>III</b> | ٧.            | ŢŢ      | A.     | Block 726 |
| 200,000 | Industrial | 41 Int. Docks | 13'-10" | M3-1   | P-9       |
|         | Loft       |               |         |        | Lot 1     |



34-07 Steinway Street, Suite 202 | Long Island City, NY 11101

718-784-8282

pinnaclereny.com

## **Features**

- 41 Interior Loading Platforms
- ✓ 6 Freight Elevators
- ✓ 2 Passenger Elevators
- √ 13'-10" Ceiling Heights
- ✓ Heavy Electrical Power
- ✓ New Windows
- ✓ New Bathrooms
- ✓ Great Natural Light







36th Street











B37: 3rd Ave / 43rd St



Brooklyn-Queens Expressway

Gowanus Expressway

Belt Parkway

Prospect Expressway









## **Property Survey**







## For More Information About This Property Contact Exclusive Agents:

Steve Nadel **Partner** 

snadel@pinnaclereny.com

718-784-5907

**David Junik Partner** 

djunik@pinnaclereny.com

718-371-6406

**Abraham Lowy Associate Broker** 

alowy@pinnaclereny.com

718-784-8488