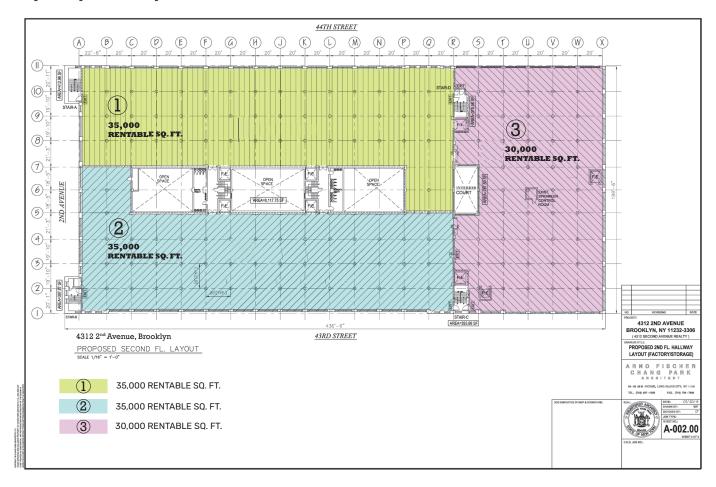

## 200,000 SF 2<sup>nd</sup> Floor Open Loft / Flex Space Divisions of 30,000 / 65,000 / 85,000 / 100,000 SF Located in Sunset Park Near Industry City

| Sq. Ft. | Types      | Loading       | Ceiling | Zoning | Parcel ID |
|---------|------------|---------------|---------|--------|-----------|
|         | <b>III</b> | ٧.            | ŢŢ      | A.     | Block 726 |
| 200,000 | Industrial | 41 Int. Docks | 13'-10" | M3-1   | P-9       |
|         | Loft       |               |         |        | Lot 1     |

## **Property Survey**