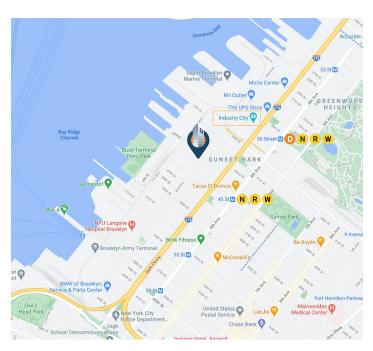

36th Street

B37: 3rd Ave / 43rd St

Brooklyn-Queens Expressway

Gowanus Expressway

Belt Parkway

Prospect Expressway