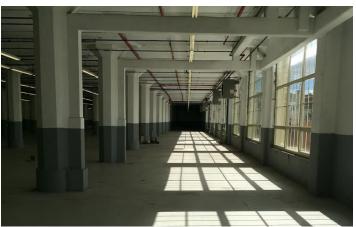

## 200,000 SF 2<sup>nd</sup> Floor Open Loft / Flex Space Divisions of 30,000 / 65,000 / 85,000 / 100,000 SF Located in Sunset Park Near Industry City

| Sq. Ft. | Types      | Loading       | Ceiling | Zoning | Parcel ID |
|---------|------------|---------------|---------|--------|-----------|
|         | <b>III</b> | ٧.            | ŢŢ      | A.     | Block 726 |
| 200,000 | Industrial | 41 Int. Docks | 13'-10" | M3-1   | P-9       |
|         | Loft       |               |         |        | Lot 1     |

## **Features**

- 41 Interior Loading Platforms
- ✓ 6 Freight Elevators
- ✓ 2 Passenger Elevators
- √ 13'-10" Ceiling Heights
- ✓ Heavy Electrical Power
- ✓ New Windows
- ✓ New Bathrooms
- ✓ Great Natural Light