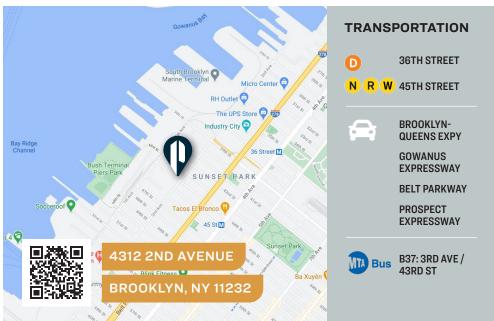

ark Near Industry City.

## Industrial / Loft

SQUARE FT. 200,000 RSF

(

M3-1

13' 10"

PARCEL ID

726

A

LOADING CAPACITY

Interior
Docks

田

LOT

PRICE

**Upon Request** 

#### 718-784-8282 / PINNACLERENY.COM

All information is from sources deemed reliable and is submitted subject to errors, omission, changes of price or other conditions, prior sale, rent and withdrawal without notice.

### PROPERTY SURVEY









34-07 Steinway Street, Suite 202  $\mid$  Long Island City, NY 11101









34-07 Steinway Street, Suite 202 | Long Island City, NY 11101

## **Property Overview**

#### **FEATURES**

- 41 Interior Loading Platforms
- · 6 Freight Elevators
- 2 Passenger Elevators
- 13' 10" Ceiling Heights
- · Heavy Electrical Power
- New Windows
- · New Bathrooms
- Great Natural Light







34-07 Steinway Street, Suite 202 Long Island City, NY 11101 718-784-8282

pinnaclereny.com

### FOR MORE INFORMATION ABOUT THIS PROPERTY CONTACT EXCLUSIVE AGENTS:



**STEVE NADEL** Partner snadel@pinnaclereny.com 718-784-5907





**DAVID JUNIK** Partner djunik@pinnaclereny.com 718-371-6406