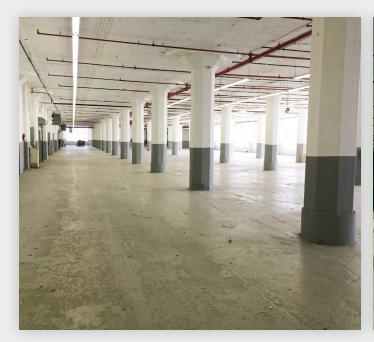

#### **FEATURES**

- 41 Interior Loading Platforms
- · 6 Freight Elevators
- 2 Passenger Elevators
- 13' 10" Ceiling Heights
- · Heavy Electrical Power
- New Windows
- · New Bathrooms
- Great Natural Light