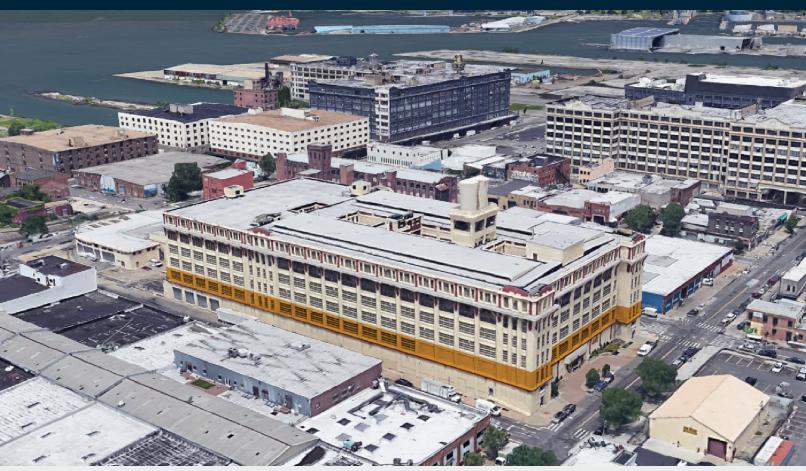

## **FOR LEASE**

**4312 2ND AVENUE** 

**BROOKLYN, NY 11232** 

# 200,000 Sq. Ft. 2nd Floor. Open Loft/ Flex Space

Divisions of 30,000, 65,000, 85,000, 100,000 Sq. Ft. Located in Sunset Park Near Industry City.

## Industrial / Loft

SQUARE FT. 200,000 RSF

(

M3-1

13' 10"

PARCEL ID

726

A