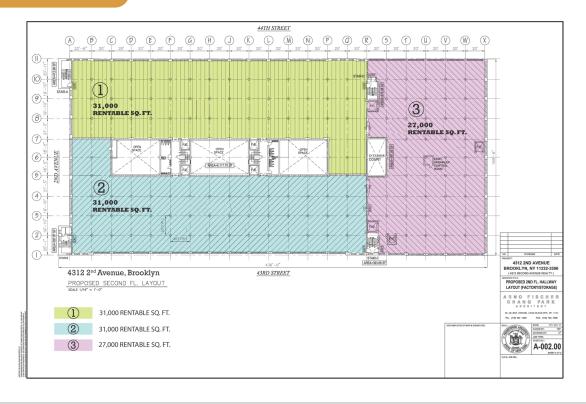

# 200,000 Sq. Ft. 2nd Floor. Open Loft/ Flex Space

Divisions of 30,000, 65,000, 85,000, 100,000 Sq. Ft. Located in Sunset Park Near Industry City.

## Industrial / Loft

SQUARE FT. 200,000 RSF

(

M3-1

13' 10"

PARCEL ID

726

A

### PROPERTY SURVEY

34-07 Steinway Street, Suite 202  $\mid$  Long Island City, NY 11101

34-07 Steinway Street, Suite 202 | Long Island City, NY 11101