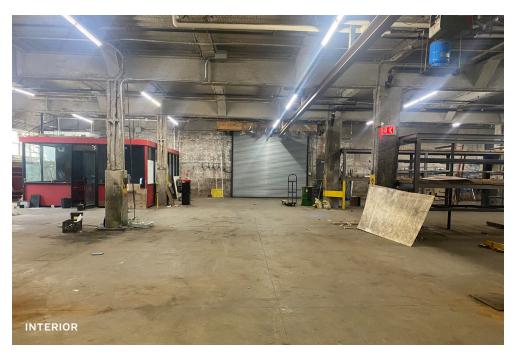

#### **FEATURES**

- 9,600 Sq. Ft. Ground Floor Warehouse
- 650 Sq. Ft. 2nd Floor Offices
- 2,500 Sq. Ft. Land
- 16 Ft. Ceiling Height
- 1 Drive-In Door
- Quiet Street
- Additional Office Space Available on 2nd Floor.