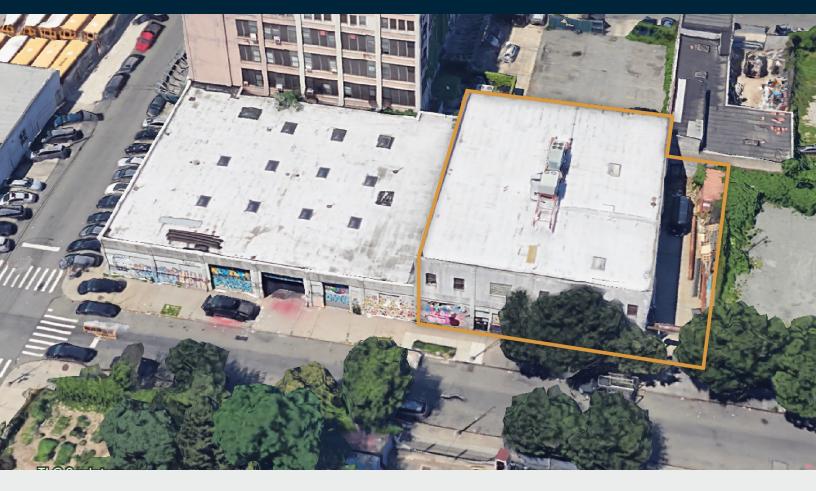

# 10,250 Sq. Ft. Warehouse with Offices and Land

In East New York - At Subway Hub

Warehouse / Land

#### **FEATURES**

- 9,600 Sq. Ft. Ground Floor Warehouse
- 650 Sq. Ft. 2nd Floor Offices
- 2,500 Sq. Ft. Land
- 16 Ft. Ceiling Height
- 1 Drive-In Door
- Quiet Street
- Additional Office Space Available on 2nd Floor.