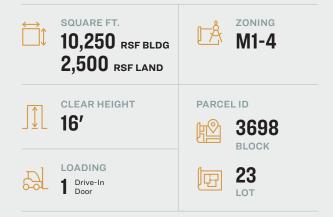

#### **FEATURES**

- 9,600 Sq. Ft. Ground Floor Warehouse
- 650 Sq. Ft. 2nd Floor Offices
- 2,500 Sq. Ft. Land
- 16 Ft. Ceiling Height
- 1 Drive-In Door
- Quiet Street
- Additional Office Space Available on 2nd Floor.