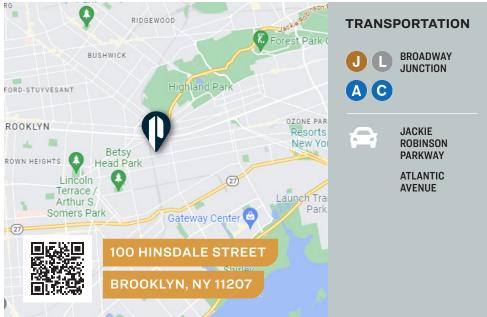

**EXCLUSIVE LISTING** 





#### **100 HINSDALE STREET**

**BROOKLYN, NY 11207** 

# 10,250 Sq. Ft. Warehouse with Offices and Land

In East New York - At Subway Hub

Warehouse / Land



#### 718-784-8282 / PINNACLERENY.COM

All information is from sources deemed reliable and is submitted subject to errors, omission, changes of price or other conditions, prior sale, rent and withdrawal without notice.

PRICE

**Upon Request** 

## Property Overview

#### **FEATURES**

- 9,600 Sq. Ft. Ground Floor Warehouse
- 650 Sq. Ft. 2nd Floor Offices
- 2,500 Sq. Ft. Land
- 16 Ft. Ceiling Height
- 1 Drive-In Door
- Quiet Street
- Additional Office Space Available on 2nd Floor.







34-07 Steinway Street, Suite 202 Long Island City, NY 11101 718–784–8282 **pinnaclereny.com** 

#### FOR MORE INFORMATION ABOUT THIS PROPERTY CONTACT EXCLUSIVE AGENTS:



#### **MARK CASO**



### STEVE NADEL Partner

snadel@pinnaclereny.com 718-784-5907

All information is from sources deemed reliable and is submitted subject to errors, omission, changes of price or other conditions, prior sale, rent and withdrawal without notice.