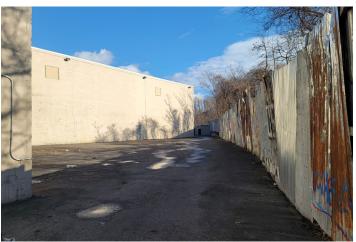

#### **FEATURES**

- 19,000± Sq. Ft. Land
- ✓ Fenced, Paved, Light

- Ideal for Parking, Storage, Heavy Equipment, Containers, Scaffolding, etc.
- ✓ 2 Street Access