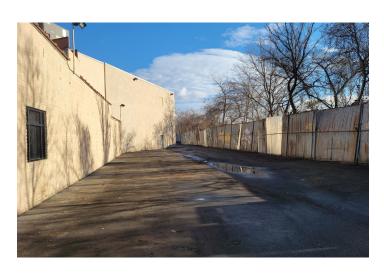

#### **FEATURES**

- 19,000± Sq. Ft. Land
- ✓ Fenced, Paved, Light

- Ideal for Parking, Storage, Heavy Equipment, Containers, Scaffolding, etc.
- ✓ 2 Street Access