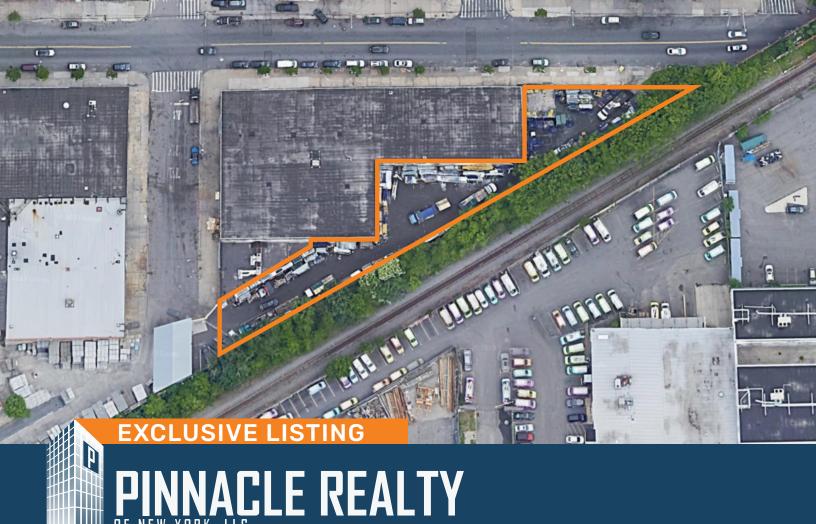

1539-1559 Troy Avenue Brooklyn, NY 11203 For Lease

# 19,000± Sq. Ft. Land for Lease Available in East Flatbush

| Sq. Ft. | Types     | Loading    | Zoning | Block | Lots |
|---------|-----------|------------|--------|-------|------|
|         | <b>II</b> | ٣.         | s.     |       |      |
| 19,000± | Land      | 2 Drive-In | M1-1   | 7728  | 35   |

#### **FEATURES**

- 19,000± Sq. Ft. Land
- ✓ Fenced, Paved, Light

- Ideal for Parking, Storage, Heavy Equipment, Containers, Scaffolding, etc.
- ✓ 2 Street Access