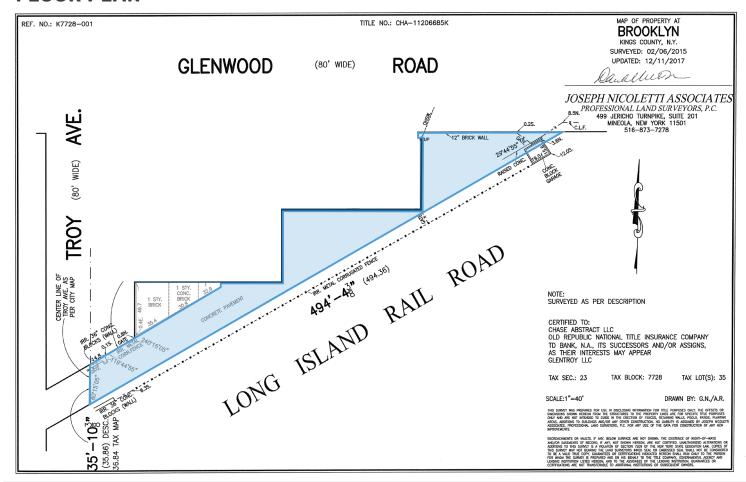

1539-1559 Troy Avenue Brooklyn, NY 11203 For Lease

# 19,000± Sq. Ft. Land for Lease Available in East Flatbush

| Sq. Ft. | Types     | Loading    | Zoning | Block | Lots |
|---------|-----------|------------|--------|-------|------|
|         | <b>II</b> | ٣.         | s.     |       |      |
| 19,000± | Land      | 2 Drive-In | M1-1   | 7728  | 35   |



34-07 Steinway Street, Suite 202 | Long Island City, NY 11101

718-784-8282

pinnaclereny.com

#### **FEATURES**

- 19,000± Sq. Ft. Land
- ✓ Fenced, Paved, Light

- Ideal for Parking, Storage, Heavy Equipment, Containers, Scaffolding, etc.
- ✓ 2 Street Access





#### **FLOOR PLAN**





#### Nearby



Kings Highway Prospect Expressway NY Route 27 Belt Parkway

## **Transportation**



Flatbush Avenue Station



B6: Albany Ave B103: Avenue H

View on Google Maps **1539 Troy Ave,** Brooklyn, NY 11203



### For More Information About This Property Contact Exclusive Agents:

**David Junik Partner** 

djunik@pinnaclereny.com 718-371-6406

**Nechama Liberow Associate Broker** nliberow@pinnaclereny.com

718-371-6420