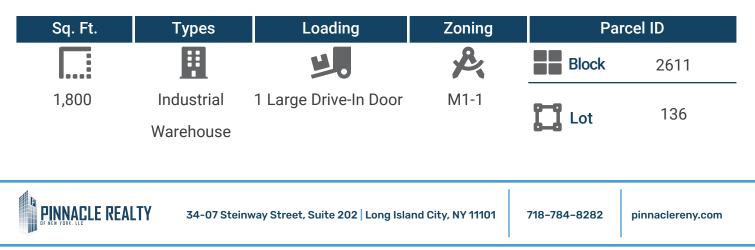

#### **Features**

- 1,800 Sq. Ft. Ground Floor Space
- 1 Large Drive-In Door
- $\checkmark$ Fully Sprinklered
- $\checkmark$ Gas Heat
- $\checkmark$ Small Office
- $\checkmark$ Off-Street Parking Available
- $\checkmark$ **Off-Street Loading**