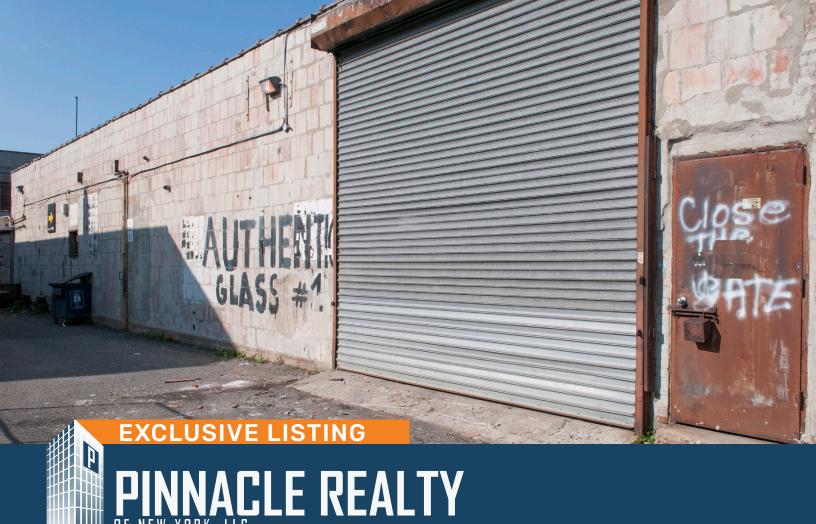

# **1,800 SF Warehouse Available For Lease Strategic Maspeth Location**

All information is from sources deemed reliable and is submitted subject to errors, omission, changes of price or other conditions, prior sale, rent and withdrawal without notice.

#### **Features**

- 1,800 Sq. Ft. Ground Floor Space
- 1 Large Drive-In Door
- $\checkmark$ Fully Sprinklered
- $\checkmark$ Gas Heat
- $\checkmark$ Small Office
- $\checkmark$ Off-Street Parking Available
- $\checkmark$ **Off-Street Loading**