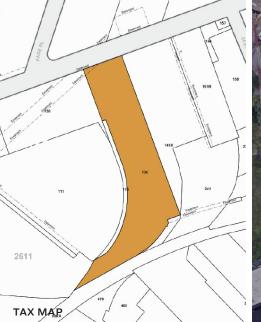

**EXCLUSIVE LISTING** 





### 51-18 GRAND AVENUE #2A

MASPETH, NY 11378

# 1,800 Sq. Ft. Warehouse Available For Lease

Strategic Maspeth Location

# Warehouse / Industrial



### 718-784-8282 / PINNACLERENY.COM

All information is from sources deemed reliable and is submitted subject to errors, omission, changes of price or other conditions, prior sale, rent and withdrawal without notice.

**Upon Request** 

# Property Overview

### **FEATURES**

- 1,800 Sq. Ft. Ground Floor Space
- 1 Large Drive-In Door
- Fully Sprinklered
- Gas Heat
- Small Office
- Off-Street Parking Available
- Off-Street Loading









34-07 Steinway Street, Suite 202 Long Island City, NY 11101 718–784–8282 **pinnaclereny.com** 

### FOR MORE INFORMATION ABOUT THIS PROPERTY CONTACT EXCLUSIVE AGENTS:



## PAUL BRALOWER

Associate Broker pbralower@pinnaclereny.com 718-371-6402

## **BRENDAN BURKE**

Associate Broker bburke@pinnaclereny.com 718-371-6403

All information is from sources deemed reliable and is submitted subject to errors, omission, changes of price or other conditions, prior sale, rent and withdrawal without notice.