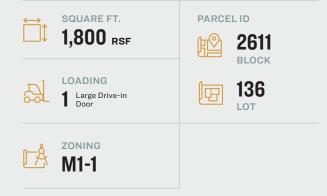

# 1,800 Sq. Ft. Warehouse Available For Lease

Strategic Maspeth Location

### **FEATURES**

- 1,800 Sq. Ft. Ground Floor Space
- 1 Large Drive-In Door
- Fully Sprinklered
- Gas Heat
- Small Office
- Off-Street Parking Available
- Off-Street Loading

34-07 Steinway Street, Suite 202 Long Island City, NY 11101 718–784–8282 **pinnaclereny.com** 