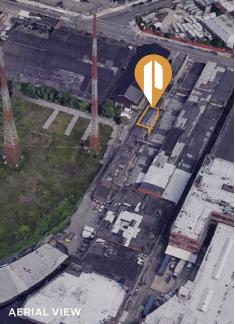

**EXCLUSIVE LISTING** 





### 51-18 GRAND AVENUE #2A

MASPETH, NY 11378

# 1,800 Sq. Ft. Warehouse Available For Lease

Strategic Maspeth Location

# Warehouse / Industrial



### 718-784-8282 / PINNACLERENY.COM

All information is from sources deemed reliable and is submitted subject to errors, omission, changes of price or other conditions, prior sale, rent and withdrawal without notice.

**Upon Request** 

# Property Overview

### **FEATURES**

- 1,800 Sq. Ft. Ground Floor Space
- 1 Large Drive-In Door
- Fully Sprinklered
- Gas Heat
- Small Office
- Off-Street Parking Available
- Off-Street Loading









34-07 Steinway Street, Suite 202 Long Island City, NY 11101 718–784–8282 **pinnaclereny.com** 

### FOR MORE INFORMATION ABOUT THIS PROPERTY CONTACT EXCLUSIVE AGENTS:



## PAUL BRALOWER

Associate Broker pbralower@pinnaclereny.com 718-371-6402

## **BRENDAN BURKE**

Associate Broker bburke@pinnaclereny.com 718-371-6403

All information is from sources deemed reliable and is submitted subject to errors, omission, changes of price or other conditions, prior sale, rent and withdrawal without notice.