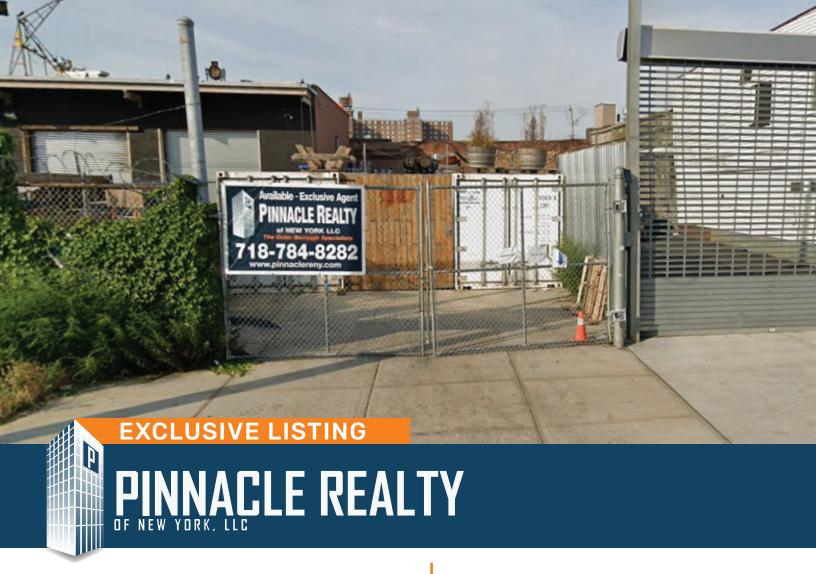

44 Van Dyke Street Brooklyn, NY 11231

For Lease

## 2,500 SQ. FT. Paved & Fenced Yard For Lease Located in Red Hook

| Sq. Ft. | Туре           | Zoning | Block | Lot |
|---------|----------------|--------|-------|-----|
|         | H              | je,    |       |     |
| 2,500   | Land           | M1-1   | 599   | 31  |
|         | Fenced & Paved |        |       |     |

## **Features**

- ✓ 2,500 Sq. Ft. Land
- ✓ Lot Dimensions: 25' x 100'
- √ Fenced & Paved