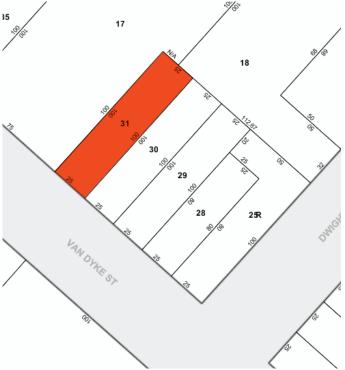

## 2,500 SQ. FT. Paved & Fenced Yard For Lease Located in Red Hook

| Sq. Ft. | Туре           | Zoning | Block | Lot |
|---------|----------------|--------|-------|-----|
|         | H              | je,    |       |     |
| 2,500   | Land           | M1-1   | 599   | 31  |
|         | Fenced & Paved |        |       |     |

## **Features**

- ✓ 2,500 Sq. Ft. Land
- ✓ Lot Dimensions: 25' x 100'
- √ Fenced & Paved