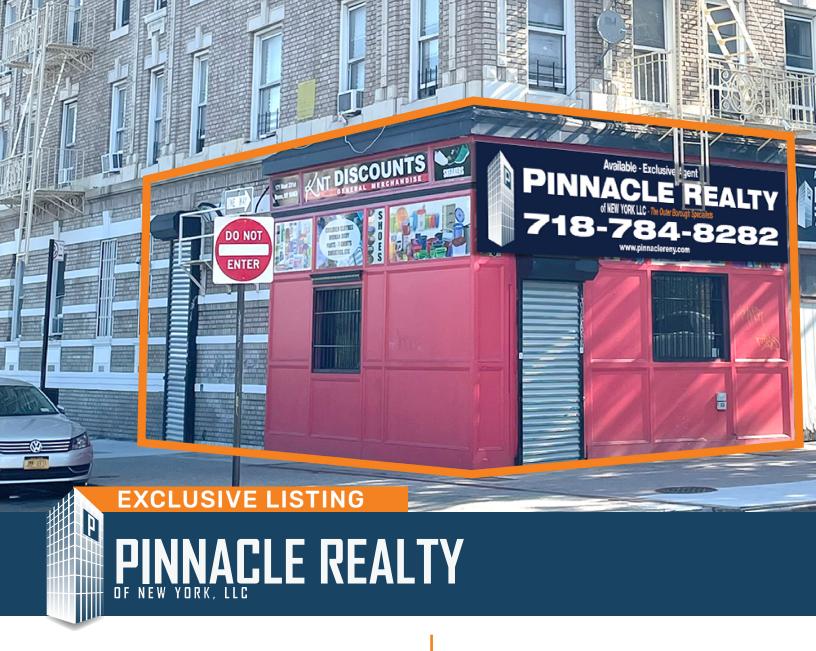

171 West 231st Street Bronx, NY 10463 For Lease

# Corner Retail on Kingsbridge Heights One Block Away from Broadway

| Sq. Ft. | Туре       | Zoning   | Block | Lot |
|---------|------------|----------|-------|-----|
|         | <b>III</b> | ,B.      |       |     |
| 900     | Retail     | R6, C1-3 | 3267  | 11  |

#### **FEATURES**

Dimensions: 18 ft x 50 ft

Store Front: 900 ft

Frontage: 18 ft

**Full Basement** 

Immediately occupancy