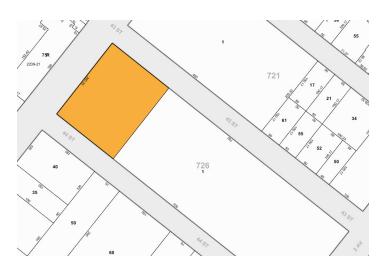

## **18,000 SF 1-Story Warehouse Plus Parking**Located in Sunset Park Near Industry City

| Sq. Ft. | Types      | Loading      | Ceiling      | Zoning | Parcel ID |     |
|---------|------------|--------------|--------------|--------|-----------|-----|
|         | <b>III</b> | ٧.           | ŢŢ           | A.     | Block     | 726 |
| 18,000  | Warehouse  | 7 Int. Docks | 15'-6" - 22' | M3-1   | 0-0       |     |
| 5,200   | Parking    |              |              |        | Lot Lot   | 1   |