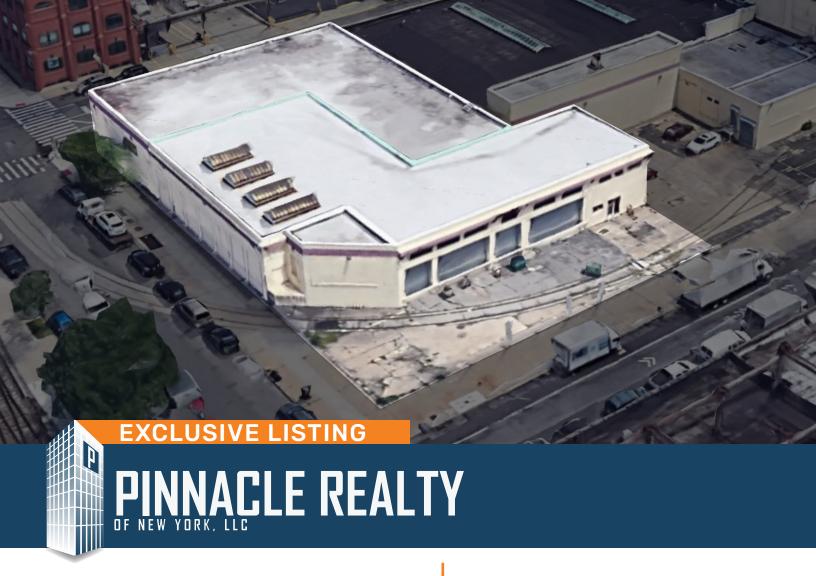

102 43rd Street Brooklyn, NY 11232

For Lease

## **18,000 SF 1-Story Warehouse Plus Parking**Located in Sunset Park Near Industry City

| Sq. Ft. | Types      | Loading      | Ceiling      | Zoning | Parcel ID |     |
|---------|------------|--------------|--------------|--------|-----------|-----|
|         | <b>III</b> | ٧.           | ŢŢ           | A.     | Block     | 726 |
| 18,000  | Warehouse  | 7 Int. Docks | 15'-6" - 22' | M3-1   | 0-0       |     |
| 5,200   | Parking    |              |              |        | Lot Lot   | 1   |

## **Features**

- √ 7 Interior Loading Platforms
- √ 15'-6" 22' Ceiling Height
- ✓ Heavy Electric Power
- Sprinklered
- ✓ Parking Available
- √ 3-Street Frontage

36th Street

45th Street

B37: 3rd Ave / 43rd St