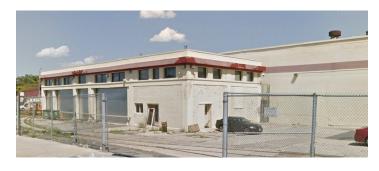

## **18,000 SF 1-Story Warehouse Plus Parking**Located in Sunset Park Near Industry City

| Sq. Ft. | Types      | Loading      | Ceiling      | Zoning | Parcel ID |     |
|---------|------------|--------------|--------------|--------|-----------|-----|
|         | <b>III</b> | ٧.           | ŢŢ           | A.     | Block     | 726 |
| 18,000  | Warehouse  | 7 Int. Docks | 15'-6" - 22' | M3-1   | 0-0       |     |
| 5,200   | Parking    |              |              |        | Lot Lot   | 1   |

## **Features**

- √ 7 Interior Loading Platforms
- √ 15'-6" 22' Ceiling Height
- ✓ Heavy Electric Power
- Sprinklered
- ✓ Parking Available
- √ 3-Street Frontage

36th Street

45th Street

B37: 3rd Ave / 43rd St