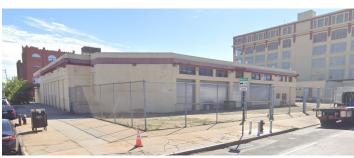

102 43rd Street Brooklyn, NY 11232

For Lease

## **18,000 SF 1-Story Warehouse Plus Parking**Located in Sunset Park Near Industry City

| Sq. Ft. | Types      | Loading      | Ceiling      | Zoning | Parcel ID |     |
|---------|------------|--------------|--------------|--------|-----------|-----|
|         | <b>III</b> | ٧.           | ŢŢ           | A.     | Block     | 726 |
| 18,000  | Warehouse  | 7 Int. Docks | 15'-6" - 22' | M3-1   | 0-0       |     |
| 5,200   | Parking    |              |              |        | Lot Lot   | 1   |