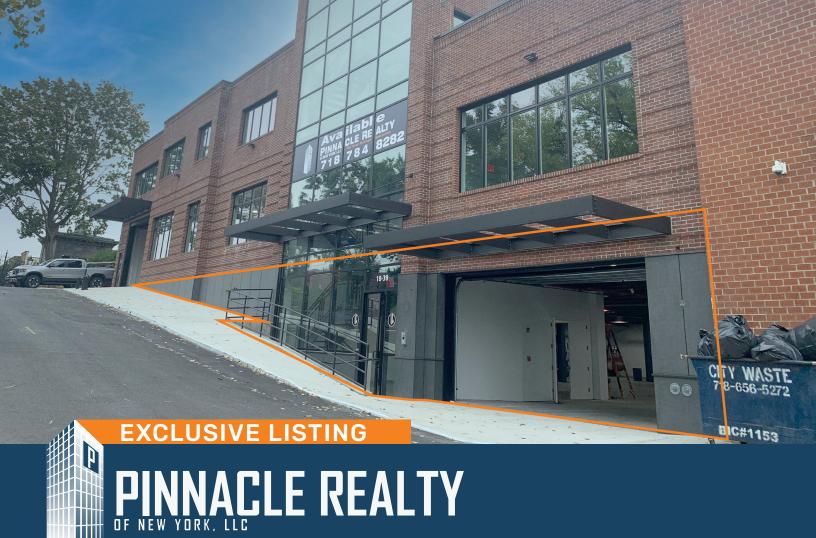

**18-39 41st Street Astoria, NY 11105** 

Rental Price: \$25.00 RSF

# 12,000 SF New Construction - Ground Floor One State-of-the-Art Flex Building Prime Astoria Location | Ideal Corporate Headquarters

| Sq. Ft. | Types                 | Loading          | Ceiling | Zoning | Parcel ID |     |
|---------|-----------------------|------------------|---------|--------|-----------|-----|
|         | <b>₩</b>              | <b>"</b> .       | 11      | A.     | Block     | 802 |
| 12,000  | Industrial   Flex R+D | 1 Drive-In Doors | 12'6"   | M1-1   | Lot       | 27  |
|         | E-Commerce            |                  |         |        | Lot Lot   | 21  |
|         | Creative Office       |                  |         |        |           |     |

## UNIQUE CORPORATE IMAGE | HIGH QUALITY CONSTRUCTION + FINISHES