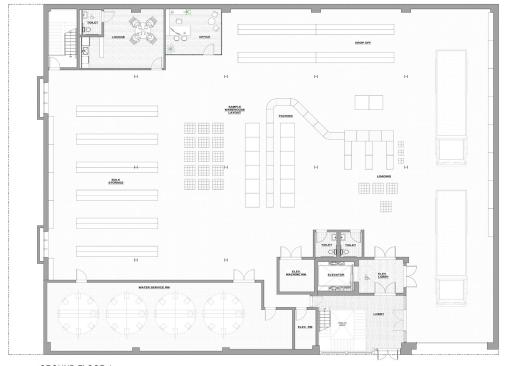

#### **Ground Floor 1 Site Plan & Interior Photo**

GROUND FLOOR 1 SCALE: 3/16"=1'-0"