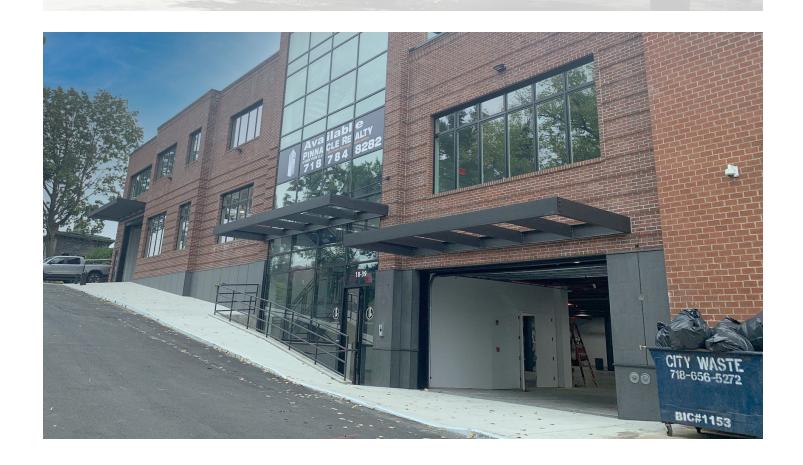

#### **FEATURES**

- ✓ 12,000 Sq. Ft. Ground Floor 1
  - 12'6" Ceiling Height
- ✓ 1 Drive-In Door
- Can be combined with ground floor
   2 and 3rd floor or divisions thereof
- ✓ Fully Sprinklered
- ✓ Rooftop Available
- Passenger / Freight Elevator: To all floors 6' x 8' 5,000 lbs (10ft tall)
- ✓ Lobby Entrance
- ✓ Immediate Occupancy

#### **Ground Floor 1 Site Plan & Interior Photo**

GROUND FLOOR 1 SCALE: 3/16"=1'-0"