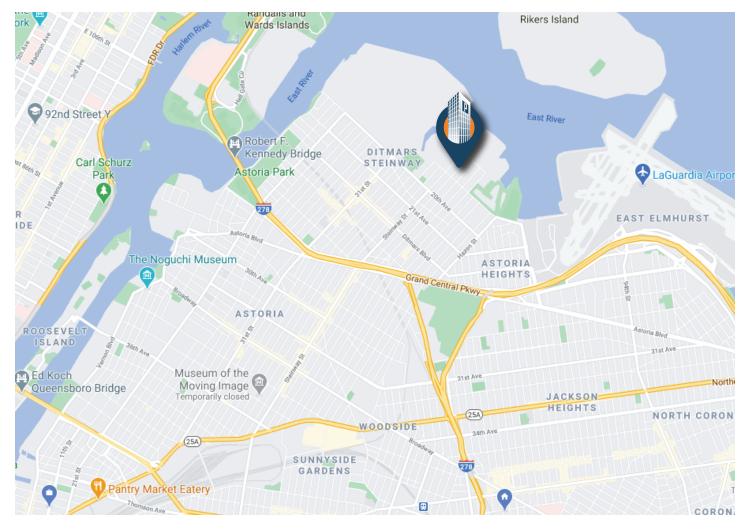

## Property Map 18-39 41st Street Astoria, NY 11105

# **Estimated Travel Times & Transportation**

1.3 Miles to Grand Central Parkway

2.1 Miles to Robert F. Kennedy Bridge

1.9 Miles to Brooklyn-Queens Expressway

3.8 Miles to Queensboro/59th Street Bridge

4.8 Miles to Long Island Expressway

4.8 Miles to Queens Midtown Tunnel

Q101: 20th Ave/Steinway St