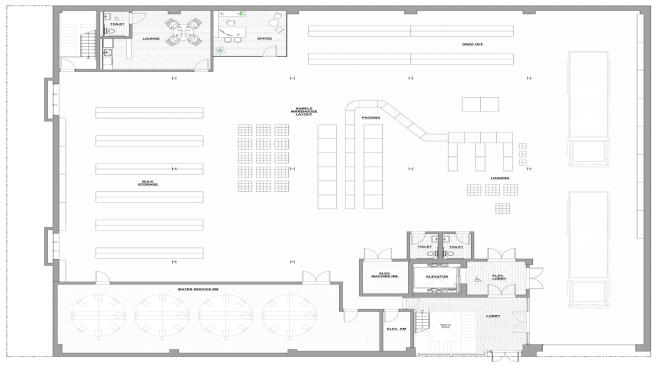

#### **Ground Floor 1 Site Plan & Interior Photo**

GROUND FLOOR 1 SCALE: 3/16"=1'-0"

34-07 Steinway Street, Suite 202 | Long Island City, NY 11101

718-784-8282

pinnaclereny.com

#### **Ground Floor 2 Site Plan & Interior Photo**

GROUND FLOOR 2 SCALE: 3/16"=1'-0"

34-07 Steinway Street, Suite 202 | Long Island City, NY 11101

718-784-8282

pinnaclereny.com

All information is from sources deemed reliable and is submitted subject to errors, omission, changes of price or other conditions, prior sale, rent and withdrawal without notice.