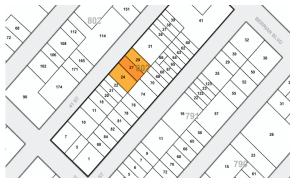

## **33,560 SF New Construction w/ 4,600 SF wrap-around Terrace** State-of-the-Art Flex Building Prime Astoria Location | Ideal Corporate Headquarters

| Sq. Ft.       | Types                        | Loading                    | Ceiling    | Zoning     | Parcel ID     |     |
|---------------|------------------------------|----------------------------|------------|------------|---------------|-----|
|               | <b>H</b>                     | ۲.                         | <b>1</b> ↓ | £.         | Block         | 802 |
| 33,560        | Industrial   Flex R+D        | 2 Drive-In Doors           | 10'-15'    | M1-1       | <b>9-9</b> .  | 27  |
| 4,600 Terrace | E-Commerce                   |                            |            |            | Lot           | 27  |
|               | Creative Office              |                            |            |            |               |     |
|               | 34-07 Steinway Street, Suite | 202   Long Island City, NY | 11101 718  | 3-784-8282 | pinnaclereny. | com |

Q101: 20th Ave/Steinway St

**Property Map** 18-39 41st Street Astoria, NY 11105