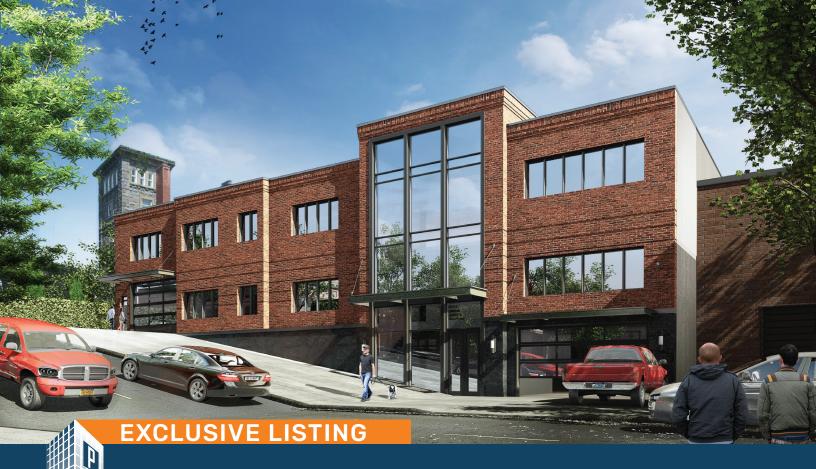

# **PINNACLE REALTY**

18-39 41st Street Astoria, NY 11105 For Rent

## **33,560 SF New Construction w/ 4,600 SF wrap-around Terrace** State-of-the-Art Flex Building Prime Astoria Location | Ideal Corporate Headquarters

| Sq. Ft.       | Types                        | Loading                    | Ceiling    | Zoning     | Parcel ID     |     |
|---------------|------------------------------|----------------------------|------------|------------|---------------|-----|
|               | <b>H</b>                     | ۲.                         | <b>1</b> ↓ | £.         | Block         | 802 |
| 33,560        | Industrial   Flex R+D        | 2 Drive-In Doors           | 10'-15'    | M1-1       | <b>9-9</b> .  | 27  |
| 4,600 Terrace | E-Commerce                   |                            |            |            | Lot           | 27  |
|               | Creative Office              |                            |            |            |               |     |
|               | 34-07 Steinway Street, Suite | 202   Long Island City, NY | 11101 718  | 3-784-8282 | pinnaclereny. | com |

### UNIQUE CORPORATE IMAGE | HIGH QUALITY CONSTRUCTION + FINISHES