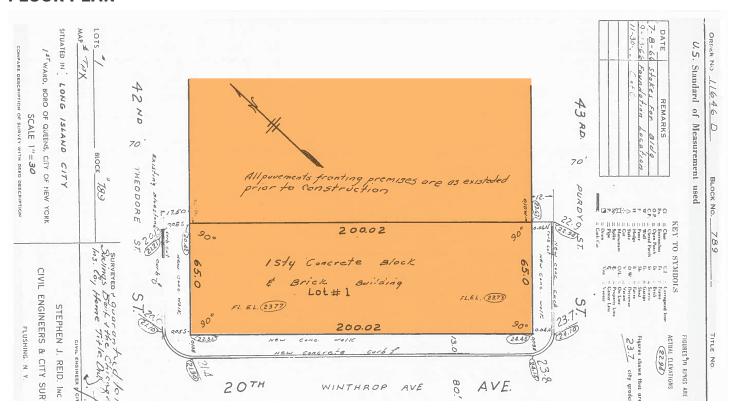

#### **FLOOR PLAN**

# Prime Astoria Industrial Building 15,500 Sq. Ft. | Entire Block Front 20th Avenue

| Sq. Ft. | Types      | Loading         | Ceiling    | Zoning | Parcel ID |     |
|---------|------------|-----------------|------------|--------|-----------|-----|
|         | H          | ч.              | <b>↑</b> ↓ | A.     | Block     | 789 |
| 15,500  | Industrial | 2 Loading Doors | 20'        | M1-1   | P-9       | 1   |
|         | Office     |                 |            |        | L Lot     | '   |