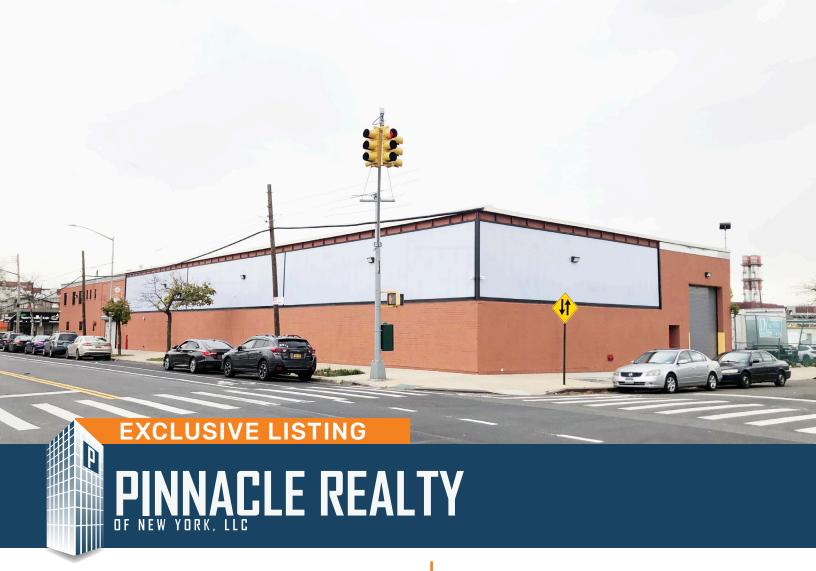

**42-07 20th Avenue Astoria, NY 11105** 

For Lease For Sale

# Prime Astoria Industrial Building 15,500 Sq. Ft. | Entire Block Front 20th Avenue

| Sq. Ft. | Types      | Loading         | Ceiling    | Zoning | Parcel ID |     |
|---------|------------|-----------------|------------|--------|-----------|-----|
|         | H          | ч.              | <b>↑</b> ↓ | A.     | Block     | 789 |
| 15,500  | Industrial | 2 Loading Doors | 20'        | M1-1   | P-9       | 1   |
|         | Office     |                 |            |        | L Lot     | '   |