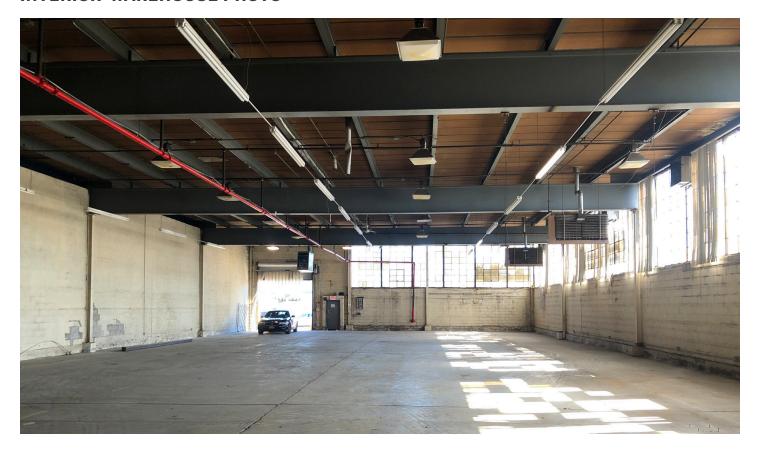

#### **INTERIOR WAREHOUSE PHOTO**

#### **FEATURES**

- √ 13,000 Sq. Ft. Ground Floor
- ✓ 2,500 Sq. Ft. Mezzanine Office
- 3-Street Frontage -20th Avenue, 42nd Street,43rd Street
- ✓ 2 Drive-In Loading Doors
- ✓ 20' Ceiling Height
- ✓ Fireproof Construction
- ✓ Fully Sprinklered
- ✓ Street-to-Street Access