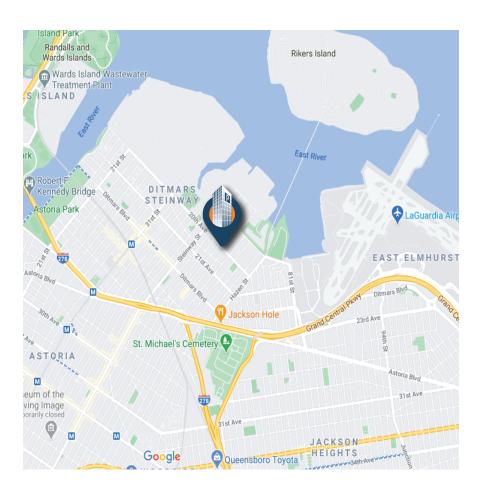

Property Map 42-07 20th Avenue Astoria, NY 11105

### **ESTIMATED TRAVEL TIMES**

- 6 Minutes to Astoria Boulevard
- 9 Minutes to Brooklyn-Queens Expressway
- 5 Minutes to Grand Central Parkway
- 15 Minutes to Whitestone Bridge

#### **TRANSPORTATION**

33rd Street/Rawson Street

Q101: 20th Ave/42nd St

LaGuardia Airport