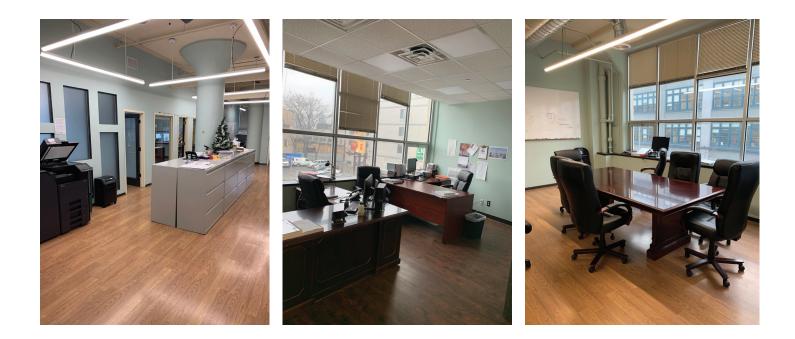

### **INTERIOR PHOTOS | FLOOR PLAN**

44-01 21<sup>st</sup> STREET, LIC - 2<sup>ND</sup> FLOOR LEASED ÉASED 44<sup>TH</sup> AVE 44<sup>TH</sup> RD FREIGHT TOILET TOILET TOILET TOILET LEASED LEASED .EASED APPROX. 3,125 R.S.F. 215557 \* SKETCH NOT TO SCALE