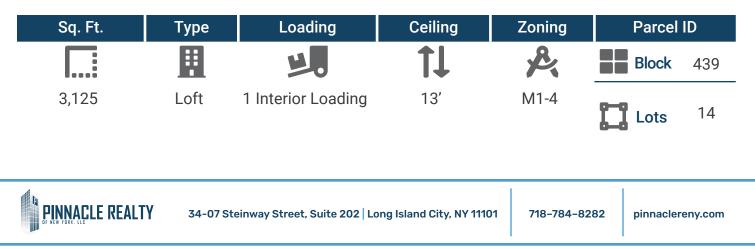

# Prime Loft / Finished Offices- 2<sup>nd</sup> Floor 3,125 RSF

Best Long Island City Location at Queensboro Bridge & Subways

All information is from sources deemed reliable and is submitted subject to errors, omission, changes of price or other conditions, prior sale, rent and withdrawal without notice.