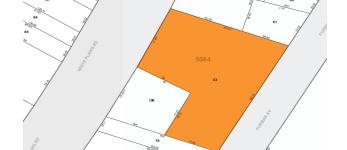

## 1-Story Warehouse | North Bronx Development Opportunity - 1 Block from Train

| Sq. Ft. | Types     | Loading          | Ceiling | Zoning | Parcel ID |      |
|---------|-----------|------------------|---------|--------|-----------|------|
|         | Ħ         | ч.               | ŢŢ      | A.     | Block     | 5084 |
| 24,729  | Warehouse | 2 Drive-In Doors | 14'     | M1-1   | 0-0       | 63   |
|         | Office    |                  |         |        | L Lot     | 03   |