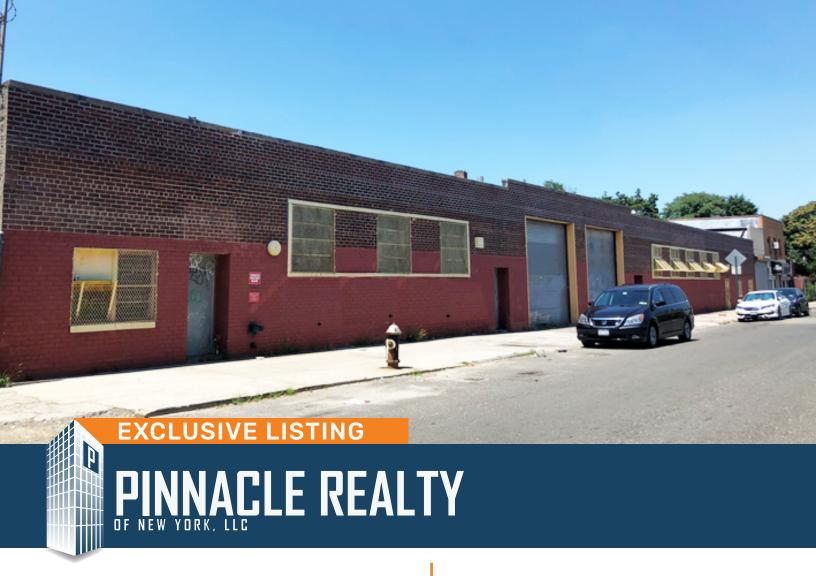

4551 Furman Avenue Bronx, NY 10470 For Sale

## 1-Story Warehouse | North Bronx Development Opportunity - 1 Block from Train

| Sq. Ft. | Types     | Loading          | Ceiling | Zoning | Parcel ID |      |
|---------|-----------|------------------|---------|--------|-----------|------|
|         | Ħ         | ч.               | ŢŢ      | A.     | Block     | 5084 |
| 24,729  | Warehouse | 2 Drive-In Doors | 14'     | M1-1   | 0-0       | 63   |
|         | Office    |                  |         |        | L Lot     | 03   |

## **FEATURES**

- ✓ 24,729 Sq. Ft. Building
- √ 14' Ceiling Height
- ✓ Fireproof Construction
- ✓ 2 Drive-In Doors
- ✓ Fully Sprinklered

- ✓ Existing 1,500 Sq. Ft. Offices
- ✓ Ideal For:
  - Storage /Warehouse
  - Distribution
  - Contractors