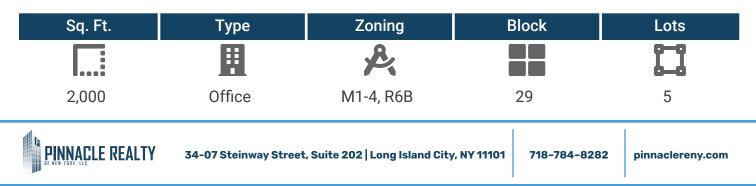

#### Features

- 2,000 Sq. Ft. Second Floor
- Modern Finishes
- Elevator
- ✓ Storage Available
- Natural Light
- HVAC
- Private Bathroom
- ✓ 2 Private Offices
- Conference Room
- ✓ Kitchenette