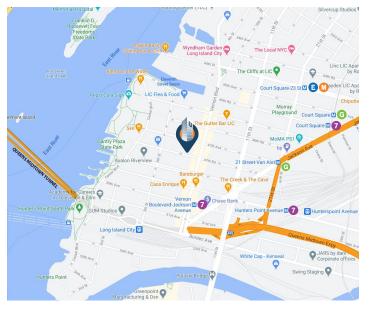

### Transportation

Vernon Blvd / Jackson Ave

Court Square

21st St - Van Alst

AS Route: Long Island City

Long Island Expressway 59th Street Bridge Queens Midtown Expressway Midtown Tunnel

See More Online 5-47 47<sup>th</sup> Road Long Island City