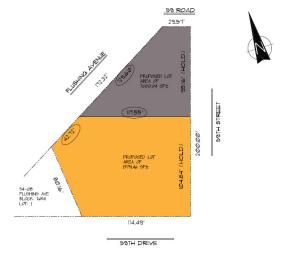

# Modern 11,000 Sq. Ft. Building + 14,000 Sq. Ft. Yard For Sale with National Tenant

| Sq. Ft.          | Types         | Loading          | Ceiling | Zoning | Parcel ID  |
|------------------|---------------|------------------|---------|--------|------------|
|                  | <b>#</b>      | 4                | ŢŢ      | P.     | Block 2654 |
| 11,000 Warehouse | Industrial    | 4 Drive-In Doors | 20'-30' | M1-1   | PT Lot 6   |
| 14,000 Land      | Land   office |                  |         |        | Lot 6      |

### **FEATURES**

- √ 11,000 Sq. Ft. 2-Story Building + 14,000 Sq. Ft. Land
- ✓ Fenced, Paved and Secure
- √ 6,250 Sq. Ft. Ground Floor with 20' 30' Ceiling Height
- ✓ 3,750 Sq. Ft. Second Floor Flnished Office
- ✓ 1,000 Sq. Ft. Mezzanine
- ✓ 4 Drive-In Doors