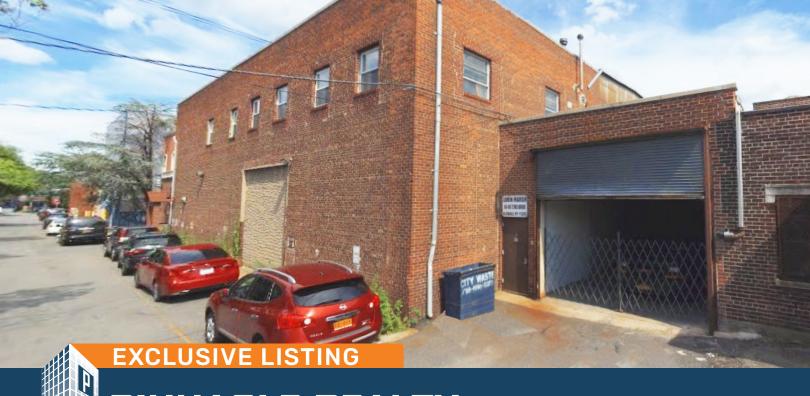

# **PINNACLE REALTY**

84-00 73rd Avenue AKA 72nd Dr. Glendale, NY 11385

For Lease

## Below Market - Warehouse / Factory For Lease Approximately 15,000' 1-Story Building Prime Glendale Location Off-Street Parking

| Sq. Ft. | Types                                                         | Loading    | Ceiling    | Zoning        | Parcel ID           |
|---------|---------------------------------------------------------------|------------|------------|---------------|---------------------|
|         |                                                               | ۲.         | <b>†</b> ↓ | ,e,           | Block 3810          |
| 15,000  | Industrial                                                    | 1 Drive-In | 14'        | M1-1          | <b>Lot</b> 435      |
|         | 34-07 Steinway Street, Suite 202   Long Island City, NY 11101 |            |            | 1 718-784-828 | 82 pinnaclereny.com |

#### Features

- ✓ 15,000 Sq. Ft. 1-Story
- ✓ 1-Drive-In Loading Door
- 14 ft Ceiling Height
- Fireproof Construction
- Fully Sprinklered
- Gas Unit Heaters
- Off-Street Parking

Property Map 84-00 73rd Avenue Glendale, NY 11385