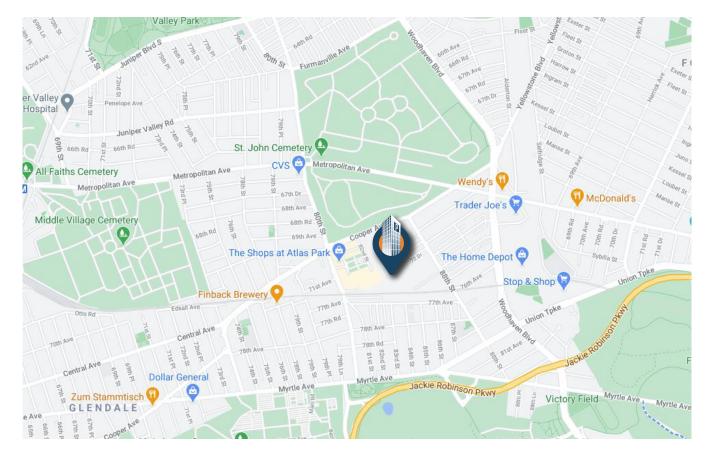

#### Features

- ✓ 15,000 Sq. Ft. 1-Story
- ✓ 1-Drive-In Loading Door
- 14 ft Ceiling Height
- Fireproof Construction
- Fully Sprinklered
- Gas Unit Heaters
- Off-Street Parking

Property Map 84-00 73rd Avenue Glendale, NY 11385

### **Estimated Travel Times & Transportation**

- Minute to Cooper Avenue
  Minutes to Metropolitan Avenue
- 4 Minutes to Jackie Robinson

Q54 Cooper Ave/84th St