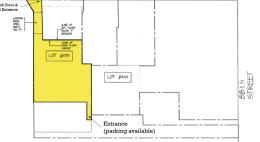

## Below Market - Warehouse / Factory For Lease Approximately 15,000' 1-Story Building Prime Glendale Location Off-Street Parking

| Sq. Ft. | Types                                                         | Loading    | Ceiling    | Zoning        | Parcel ID           |
|---------|---------------------------------------------------------------|------------|------------|---------------|---------------------|
|         |                                                               | ۲.         | <b>†</b> ↓ | ,e,           | Block 3810          |
| 15,000  | Industrial                                                    | 1 Drive-In | 14'        | M1-1          | <b>Lot</b> 435      |
|         | 34-07 Steinway Street, Suite 202   Long Island City, NY 11101 |            |            | 1 718-784-828 | 82 pinnaclereny.com |

#### Features

- ✓ 15,000 Sq. Ft. 1-Story
- ✓ 1-Drive-In Loading Door
- 14 ft Ceiling Height
- Fireproof Construction
- Fully Sprinklered
- Gas Unit Heaters
- Off-Street Parking

Property Map 84-00 73rd Avenue Glendale, NY 11385