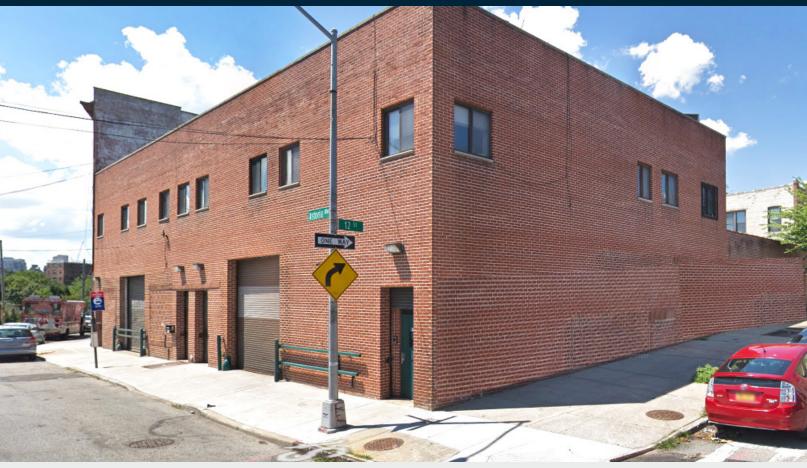

### **FOR LEASE**

867 ASTORIA BOULEVARD

ASTORIA, NY 11102

# Prime Astoria Warehouse/ Office For Lease

13,800 Sq. Ft.: Ground Floor 9,208 Sq. Ft. and Office 4,590 Sq. Ft.

## Warehouse / Office

SQUARE FT.

13,800 RSF

CLEAR HEIGHT

**C2-3, R6A** 

PARCEL ID

509 BLOCK

PRICE