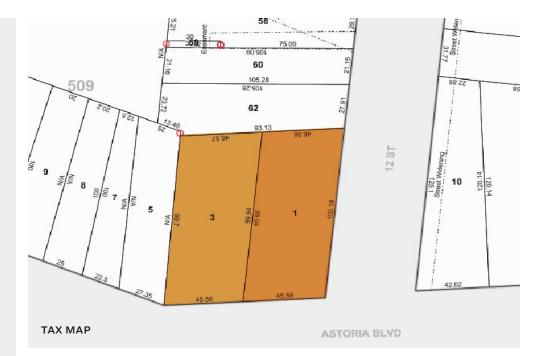

## Warehouse / Office

SQUARE FT.

13,800 RSF

CLEAR HEIGHT

**C2-3, R6A** 

PARCEL ID

509 BLOCK

PRICE