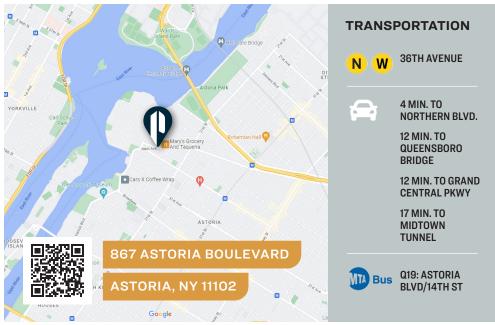

For Lease

13,800 Sq. Ft.: Ground Floor 9,208 Sq. Ft. and Office 4,590 Sq. Ft.

## Warehouse / Office

SQUARE FT.

13,800 RSF

CLEAR HEIGHT

**C2-3, R6A** 

PARCEL ID

509 BLOCK

PRICE

### 718-784-8282 / PINNACLERENY.COM

All information is from sources deemed reliable and is submitted subject to errors, omission, changes of price or other conditions, prior sale, rent and withdrawal without notice.

### INTERIOR PICTURES







34-07 Steinway Street, Suite 202 | Long Island City, NY 11101

### Property Overview

#### **FEATURES**

#### **WAREHOUSE**

- 18' Ceilings
- · 2 Drive-In Doors
- Elevator Lift to 2nd Floor
- Gas Heat
- · Office
- Fully HVAC Throughout

#### **OFFICE**

- Fully HVAC Throughout
- Conference Room / Kitchenette
- · Great Natural Light
- · Private Perimeter Offices







34-07 Steinway Street, Suite 202 Long Island City, NY 11101 718-784-8282

pinnaclereny.com

### FOR MORE INFORMATION ABOUT THIS PROPERTY CONTACT EXCLUSIVE AGENTS:



BRENDAN BURKE
Associate Broker
bburke@pinnaclereny.com
718-371-6403



PAUL BRALOWER
Associate Broker
pbralower@pinnaclereny.com
718-371-6402



DANIEL TACK Salesperson dtack@pinnaclereny.com 718-371-6371