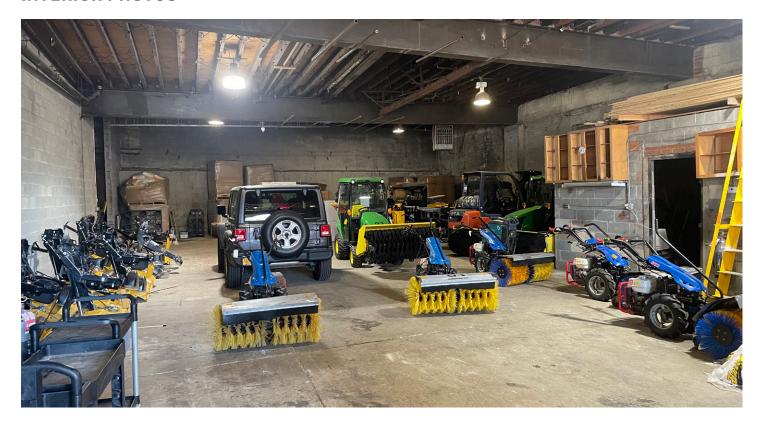

### **INTERIOR PHOTOS**

#### **FEATURES**

- ✓ Warehouse:
  - 18' Ceilings
  - 2 Drive-In Doors
  - Elevator Lift to 2nd Floor
  - Gas Heat
  - Office
  - Fully HVAC Throughout
- ✓ Office:
  - Fully HVAC Throughout
  - Conference Room / Kitchenette
  - Great Natural Light
  - Private Perimeter Offices