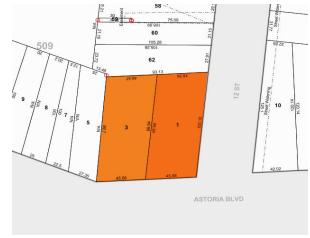

# Prime Astoria Warehouse / Office For Lease

13,800 Sq. Ft. | Ground Floor 9,208 Sq. Ft. & Office 4,590 Sq. Ft.

| Sq. Ft. | Types     | Zoning    | Block | Lots |
|---------|-----------|-----------|-------|------|
|         | <b>₽</b>  | je,       |       |      |
| 13,800  | Warehouse | C2-3, R6A | 509   | 1    |
|         | Office    |           |       |      |