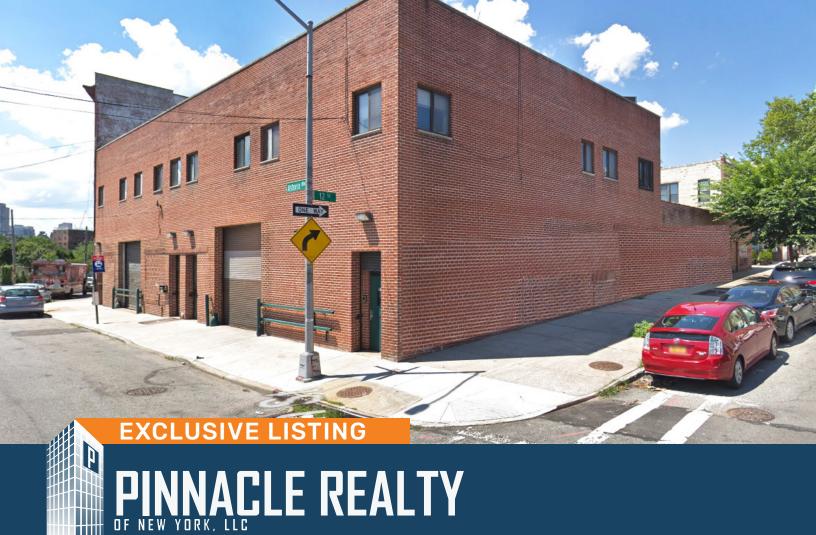

867 Astoria Boulevard Astoria, NY 11102 For Lease

# Prime Astoria Warehouse / Office For Lease

13,800 Sq. Ft. | Ground Floor 9,208 Sq. Ft. & Office 4,590 Sq. Ft.

| Sq. Ft. | Types     | Zoning    | Block | Lots |
|---------|-----------|-----------|-------|------|
|         | <b>₽</b>  | je,       |       |      |
| 13,800  | Warehouse | C2-3, R6A | 509   | 1    |
|         | Office    |           |       |      |

#### **FEATURES**

- ✓ Warehouse:
  - 18' Ceilings
  - 2 Drive-In Doors
  - Elevator Lift to 2nd Floor
  - Gas Heat
  - Office
  - Fully HVAC Throughout
- ✓ Office:
  - Fully HVAC Throughout
  - Conference Room / Kitchenette
  - Great Natural Light
  - Private Perimeter Offices