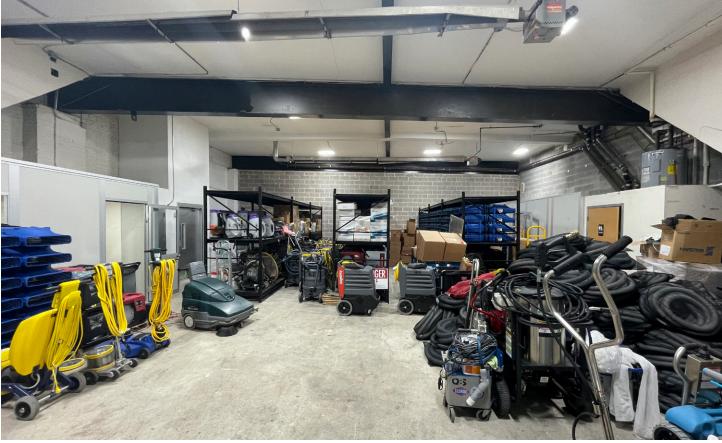

### **INTERIOR PHOTOS**

#### **FEATURES**

- ✓ Warehouse:
  - 18' Ceilings
  - 2 Drive-In Doors
  - Elevator Lift to 2nd Floor
  - Gas Heat
  - Office
  - Fully HVAC Throughout
- ✓ Office:
  - Fully HVAC Throughout
  - Conference Room / Kitchenette
  - Great Natural Light
  - Private Perimeter Offices