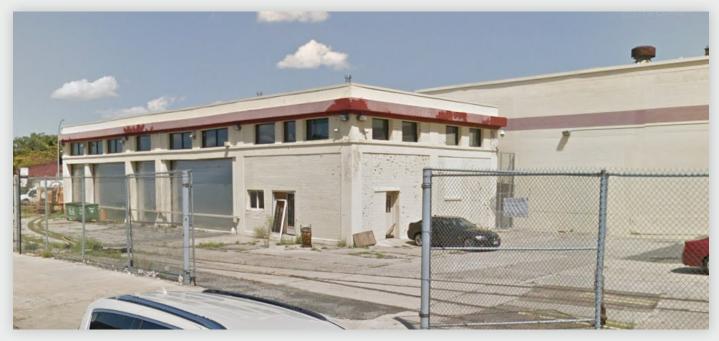

## EXTERIOR PICTURES

34-07 Steinway Street, Suite 202 | Long Island City, NY 11101

#### **FEATURES**

- 7 Interior Loading Platforms
- 15'6" 22' Ceiling Height
- · Heavy Electric Power
- · Sprinklered
- · Parking Available
- 3-Street Frontage

34-07 Steinway Street, Suite 202 Long Island City, NY 11101 718-784-8282