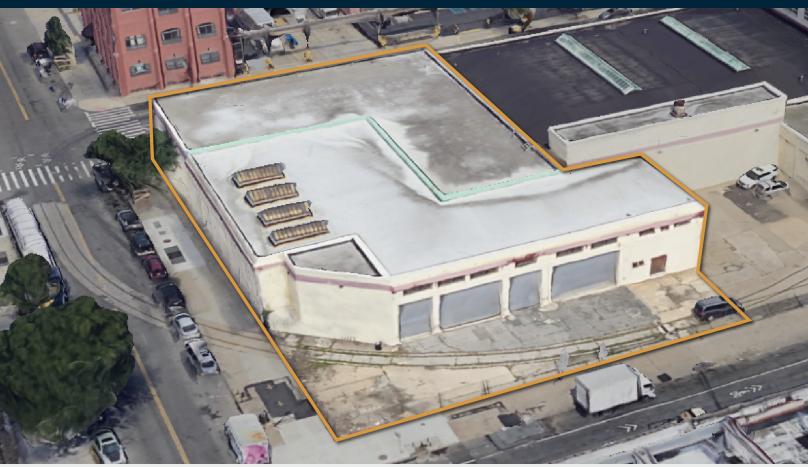

# 18,000 Sq. Ft. 1-Story Warehouse Plus 5,200 Sq. Ft. Parking

Located in Sunset Park Near Industry City

# Warehouse / Parking

SQUARE FT.

18,000 RSF

**M3-1** 

 $\bigcap$ 

CLEAR HEIGHT

15.6' - 22'

PARCEL ID

726

띩

LOADING

7 Interior Docks **]** 

PRICE

**Upon Request** 

## Property Overview