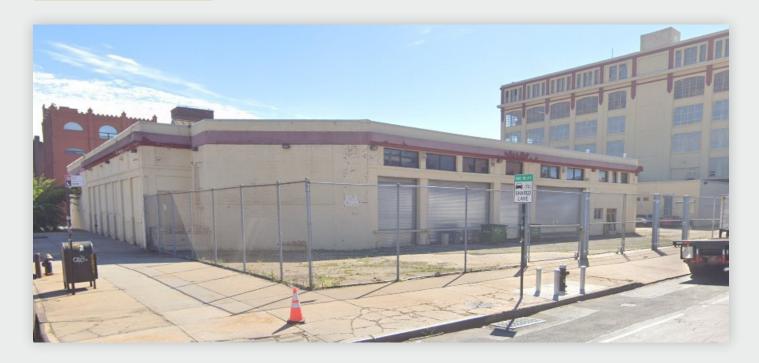

## EXTERIOR PICTURES

34-07 Steinway Street, Suite 202 | Long Island City, NY 11101

#### **FEATURES**

- 7 Interior Loading Platforms
- 15'6" 22' Ceiling Height
- · Heavy Electric Power
- · Sprinklered
- · Parking Available
- 3-Street Frontage

34-07 Steinway Street, Suite 202 Long Island City, NY 11101 718-784-8282