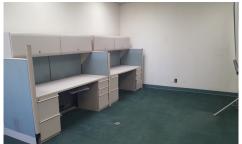

## 10,000 Sq. Ft. Finished Office Space for Lease Located in East Williamsburg

| Sq. Ft. | Types  | Zoning | Block | Lot |
|---------|--------|--------|-------|-----|
|         | H      | A.     |       |     |
| 10,000  | Office | M3-1   | 2974  | 51  |

## **Features**

- √ 10,000 Sq. Ft. Finished Office Space
- ✓ 3rd Floor
- √ 13 Private Offices
- ✓ Large Bullpen Area
- ✓ Conference Room
- ✓ I.T. Room
- ✓ Kitchenette
- ✓ Fully HVAC

Jefferson St Morgan Ave