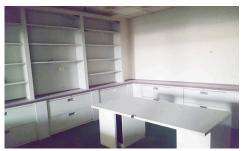

## 10,000 Sq. Ft. Finished Office Space for Lease Located in East Williamsburg

| Sq. Ft. | Types  | Zoning | Block | Lot |
|---------|--------|--------|-------|-----|
|         | H      | A.     |       |     |
| 10,000  | Office | M3-1   | 2974  | 51  |

## **Features**

- √ 10,000 Sq. Ft. Finished Office Space
- ✓ 3rd Floor
- √ 13 Private Offices
- ✓ Large Bullpen Area
- ✓ Conference Room
- ✓ I.T. Room
- ✓ Kitchenette
- ✓ Fully HVAC

Jefferson St Morgan Ave