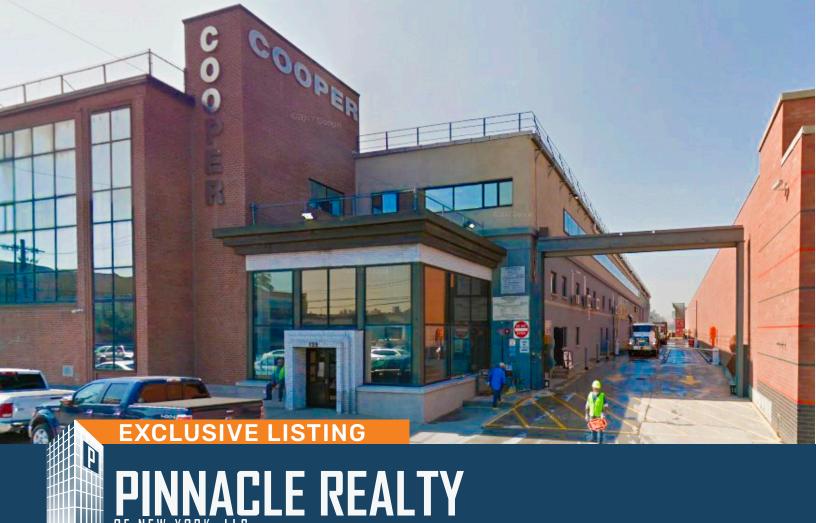

OF NEW YORK, LLC

123 Varick Avenue Brooklyn, NY 11237 For Lease

## 10,000 Sq. Ft. Finished Office Space for Lease Located in East Williamsburg

| Sq. Ft. | Types  | Zoning | Block | Lot |
|---------|--------|--------|-------|-----|
|         | H      | A.     |       |     |
| 10,000  | Office | M3-1   | 2974  | 51  |