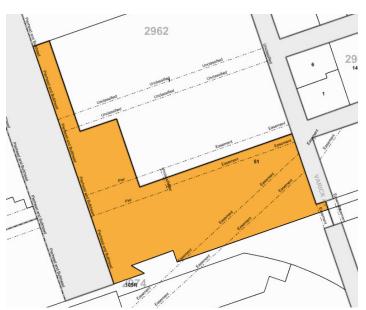

## 10,000 Sq. Ft. Finished Office Space for Lease Located in East Williamsburg

| Sq. Ft. | Types  | Zoning | Block | Lot |
|---------|--------|--------|-------|-----|
|         | H      | A.     |       |     |
| 10,000  | Office | M3-1   | 2974  | 51  |