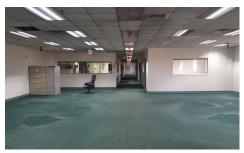

## **Features**

- √ 10,000 Sq. Ft. Finished Office Space
- ✓ 3rd Floor
- √ 13 Private Offices
- ✓ Large Bullpen Area
- ✓ Conference Room
- ✓ I.T. Room
- ✓ Kitchenette
- ✓ Fully HVAC

Jefferson St Morgan Ave