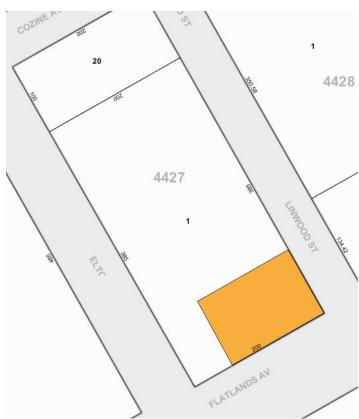

## Wholesale / Retail / Office Opportunity

East New York - Steps From Gateway Center - Off The Belt Parkway

Divisions Available

| Sq. Ft.   | Types      | Ceiling   | Zoning | Block | Lot |
|-----------|------------|-----------|--------|-------|-----|
|           | <b>₽</b>   | 11        | A.     |       |     |
| 16,300    | Industrial | 12' - 22' | M1-1   | 4427  | 1   |
| Divisions | Office     |           |        |       |     |