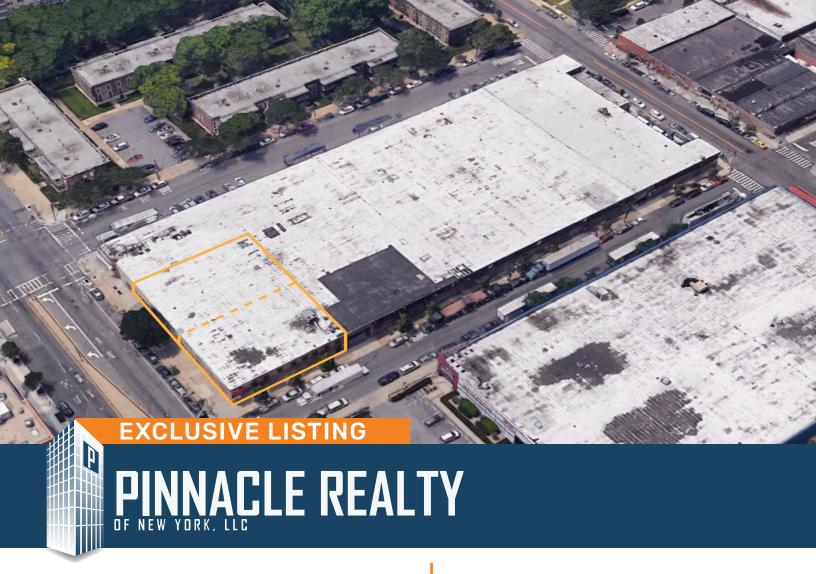

12457 Flatlands Avenue Brooklyn, NY 11236

For Lease

## Wholesale / Retail / Office Opportunity

East New York - Steps From Gateway Center - Off The Belt Parkway

Divisions Available

| Sq. Ft.   | Types      | Ceiling   | Zoning | Block | Lot |
|-----------|------------|-----------|--------|-------|-----|
|           | <b>₽</b>   | 11        | A.     |       |     |
| 16,300    | Industrial | 12' - 22' | M1-1   | 4427  | 1   |
| Divisions | Office     |           |        |       |     |

## **Features**

- ✓ Section 1:
  - 6,000 Sq. Ft. Ground Floor (Corner)
  - 12' Ceiling Height
- ✓ Section 2:
  - 3,300 Sq. Ft. Ground Floor
  - 30' Frontage of Flatlands Ave
  - · 22' Ceiling Height
- ✓ Section 3:
  - 7,000 Sq. Ft. 2nd Floor (Corner)
  - 11 Private Offices
  - Bullpen Area
  - Fully HVAC
- ✓ Adjacent to Newly Built Family Dollar