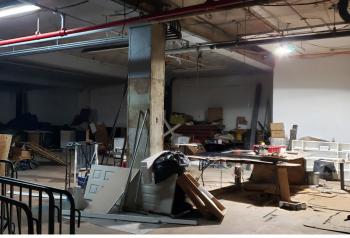

## **Features**

- ✓ Building Size: 33,116 Sq. Ft.
- ✓ Building Dimensions: 200' x 80'
- ✓ First Floor: 16,000 Sq. Ft.
  - 13' Ceiling Height, Wide Column Spacing
- ✓ 2nd Floor: 9,000 Sq. Ft.
  - 13' Ceiling Height, Wide Column Spacing
- ✓ Basement: 16,000 Sq. Ft.
- ✓ Wet Sprinkler System
- ✓ Freight Elevator
- ✓ ADA Access
- Heavy Traffic & High Density Residential Area
- ✓ Potential Parking