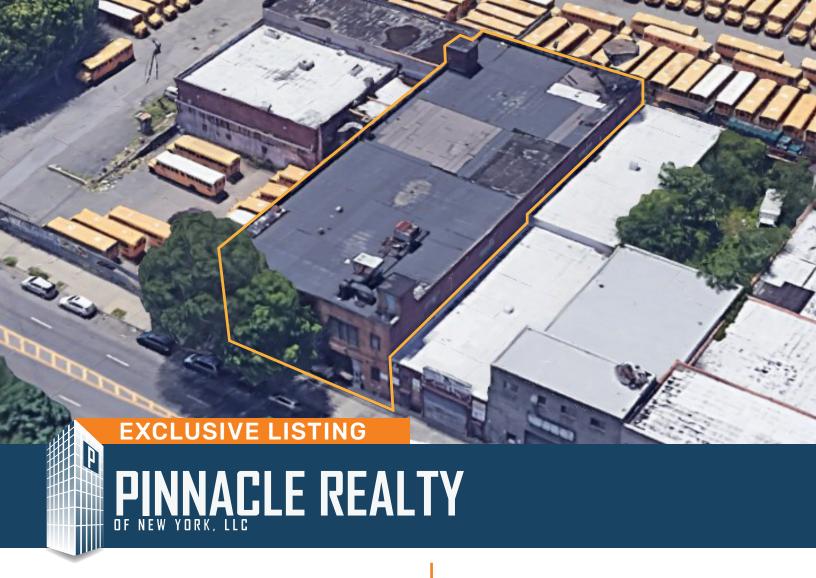

1370 Ralph Avenue Brooklyn, NY 11236 For Lease

## Commercial / Industrial Loft For Lease 33,116 Sq. Ft. Available In East Flatbush Divisions Available

| Sq. Ft. | Types      | Zoning | Block | Lot |
|---------|------------|--------|-------|-----|
|         | <b>#</b>   | j.B.   |       |     |
| 33,116  | Industrial | M1-1   | 7932  | 75  |
|         | Loft       |        |       |     |

## **Features**

- ✓ Building Size: 33,116 Sq. Ft.
- ✓ Building Dimensions: 200' x 80'
- ✓ First Floor: 16,000 Sq. Ft.
  - 13' Ceiling Height, Wide Column Spacing
- ✓ 2nd Floor: 9,000 Sq. Ft.
  - 13' Ceiling Height, Wide Column Spacing
- ✓ Basement: 16,000 Sq. Ft.
- ✓ Wet Sprinkler System
- ✓ Freight Elevator
- ✓ ADA Access
- Heavy Traffic & High Density Residential Area
- ✓ Potential Parking