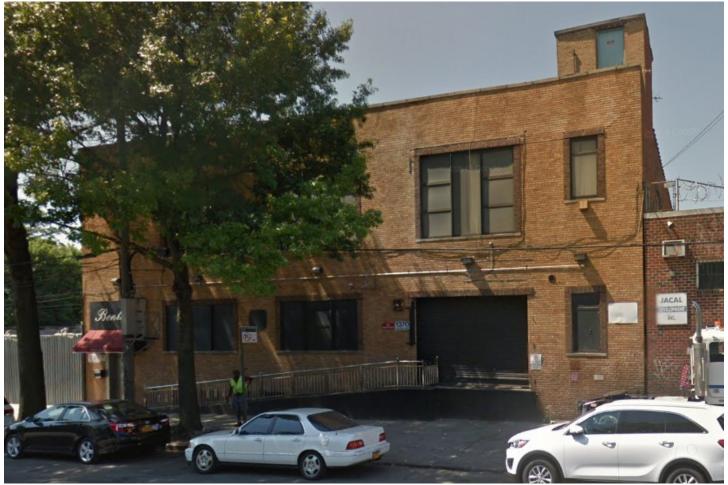

ement: 16,000 Sq. Ft.
- ✓ Wet Sprinkler System
- ✓ Freight Elevator
- ✓ ADA Access
- Heavy Traffic & High Density Residential Area
- ✓ Potential Parking







Canarsie - Rockaway Parkway



B47: Ralph Ave / Chase St

Canarsie Plaza

Ralph Avenue



Kings Highway

Linden Boulevard

Belt Parkway / Shore Parkway

| Neighboring Tenants:     | Ideal For:    |  |
|--------------------------|---------------|--|
| McDonald's               | Warehousing   |  |
| Burger King              | Manufacturing |  |
| PetSmart                 | Office        |  |
| BJ's Wholsale Club       | Non-Profit    |  |
| Dunkin' Donuts           | School        |  |
| Enterprise               | Wholesale     |  |
| Autozone                 | Retail        |  |
| Brooklyn Terminal Market |               |  |









For More Information About This Property **Contact Exclusive Agent:** 

**Nechama Liberow Associate Broker** 

nliberow@pinnaclereny.com

718-371-6420

**See More Online:** 1370 Ralph Ave **Brooklyn** 





34-07 Steinway Street, Suite 202 | Long Island City, NY 11101

718-784-8282

pinnaclereny.com