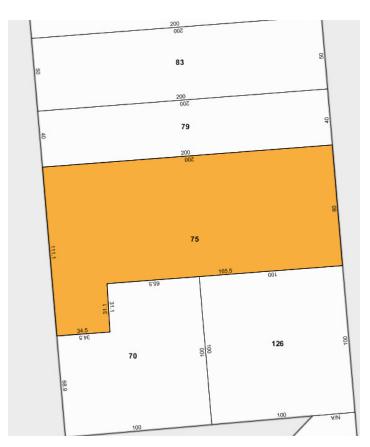

## Commercial / Industrial Loft For Lease 33,116 Sq. Ft. Available In East Flatbush Divisions Available

| Sq. Ft. | Types      | Zoning | Block | Lot |
|---------|------------|--------|-------|-----|
|         | <b>#</b>   | j.B.   |       |     |
| 33,116  | Industrial | M1-1   | 7932  | 75  |
|         | Loft       |        |       |     |