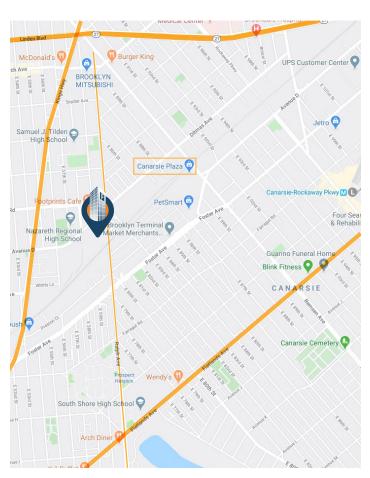

Canarsie - Rockaway Parkway

B47: Ralph Ave / Chase St

Canarsie Plaza

Ralph Avenue

Kings Highway

Linden Boulevard

Belt Parkway / Shore Parkway

| Neighboring Tenants:     | Ideal For:    |  |
|--------------------------|---------------|--|
| McDonald's               | Warehousing   |  |
| Burger King              | Manufacturing |  |
| PetSmart                 | Office        |  |
| BJ's Wholsale Club       | Non-Profit    |  |
| Dunkin' Donuts           | School        |  |
| Enterprise               | Wholesale     |  |
| Autozone                 | Retail        |  |
| Brooklyn Terminal Market |               |  |