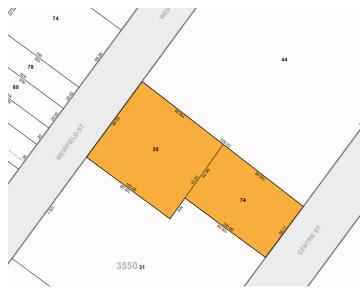

## 15,775 Sq. Ft. Paved Land For Lease Centrally Located in Bushwick

For Lease

16-54 Weirfield Street

**Ridgewood**, NY

| Sq. Ft.         | Туре                  | Zoning                                   | Block           | Lots               |
|-----------------|-----------------------|------------------------------------------|-----------------|--------------------|
|                 | <b>H</b>              | A.                                       |                 | I                  |
| 15,775          | Land                  | M1-4                                     | 3550            | 39, 74             |
|                 |                       |                                          |                 |                    |
|                 |                       |                                          |                 |                    |
| PINNACLE REALTY | 34-07 Steinway Street | t, Suite 202   Long Island City, NY 1110 | 01 718-784-8282 | 2 pinnaclereny.com |