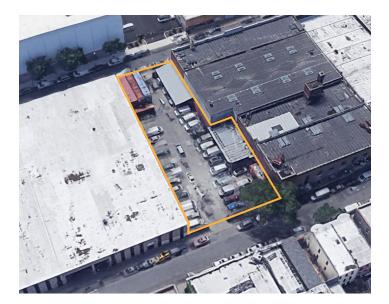

## 15,775 Sq. Ft. Paved Land For Lease Centrally Located in Bushwick

For Lease

16-54 Weirfield Street

**Ridgewood**, NY

| Sq. Ft.         | Туре                  | Zoning                                   | Block           | Lots               |
|-----------------|-----------------------|------------------------------------------|-----------------|--------------------|
|                 | <b>H</b>              | A.                                       |                 | I                  |
| 15,775          | Land                  | M1-4                                     | 3550            | 39, 74             |
|                 |                       |                                          |                 |                    |
|                 |                       |                                          |                 |                    |
| PINNACLE REALTY | 34-07 Steinway Street | t, Suite 202   Long Island City, NY 1110 | 01 718-784-8282 | 2 pinnaclereny.com |