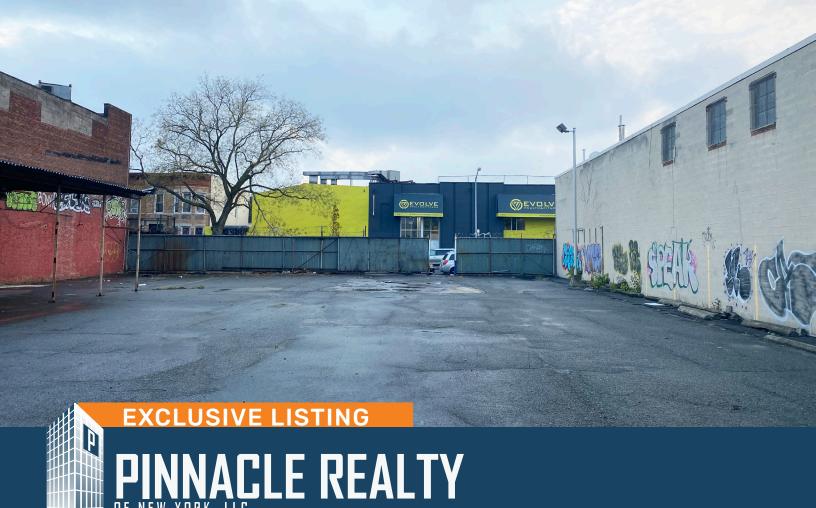

## **FEATURES:**

- 🗸 🛛 15,775 Sq. Ft. Industrial Land
- Paved & Fenced
- Electric and Water on Site
- ✓ Street-to-Street Access
- ✓ Available Immediately

Halsey Street

Seneca Ave

6 Minutes Bushwick Avenue 8 Minutes to Jackie Robinson Parkway