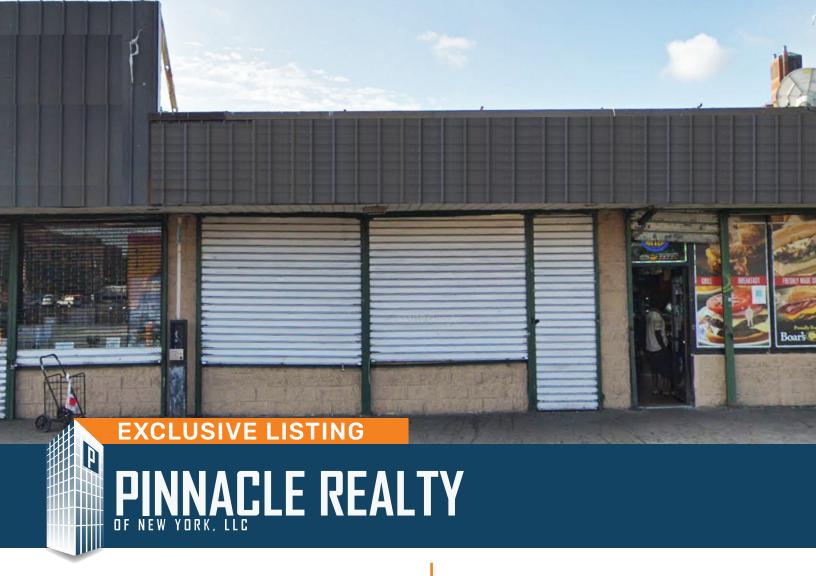

1630 Bruckner Boulevard Bronx, NY 10463 For Lease

# **Soundview Bronx**Bruckner Plaza Shopping Center

| Sq. Ft. | Туре   | Ceiling   | Zoning | Parcel ID |      |
|---------|--------|-----------|--------|-----------|------|
|         | Ħ      | ŢŢ        | ,A.    | Block     | 3653 |
| 2,100   | Retail | 10' - 12' | C4-2   | Lot       | 50   |

#### **FEATURES**

- ✓ Ground Floor: 2,100 Sq. Ft.
- ✓ Frontage: 21'
- ✓ Ceiling Height: 10' 12'
- ✓ Sprinkler System
- ✓ Long Term Lease Available

Property Map 1630 Bruckner Boulevard, Bronx, NY 10473