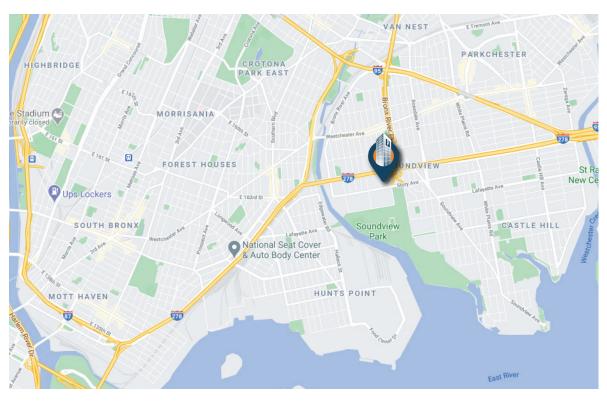

#### **FEATURES**

- ✓ Ground Floor: 2,100 Sq. Ft.
- ✓ Frontage: 21'
- ✓ Ceiling Height: 10' 12'
- ✓ Sprinkler System
- ✓ Long Term Lease Available

Property Map 1630 Bruckner Boulevard, Bronx, NY 10473

### **ESTIMATED TRAVEL TIMES**

- 2 Minutes to Bruckner Expressway
- 2 Minutes to Bronx River Parkway
- 5 Minutes to Cross Bronx Expressway
- 15 Minutes to Midtown

#### **TRANSPORTATION**

Elder Ave

Bx5 - Elder Ave

For More Information About This Property Contact Exclusive Agents:

Federico Mazzeo Salesperson

fmazzeo@pinnaclereny.com

718-371-6424

Ariel Castellanos Associate Broker