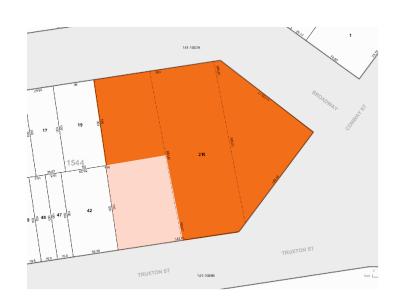

## 29,000 Sq. Ft. Site for Lease at Broadway Junction Includes 6,000 SF Warehouse / Garage

| Sq. Ft.         | Types                 | Zoning                          | Block                   | Lot                 |
|-----------------|-----------------------|---------------------------------|-------------------------|---------------------|
|                 |                       | R.                              |                         | <b>L</b>            |
| 29,000          | Land                  | C4-4L                           | 1544                    | 21                  |
|                 |                       |                                 |                         |                     |
|                 |                       |                                 |                         |                     |
| PINNACLE REALTY | 34-07 Steinway Street | t, Suite 202   Long Island City | 7, NY 11101 718-784-828 | 32 pinnaclereny.com |