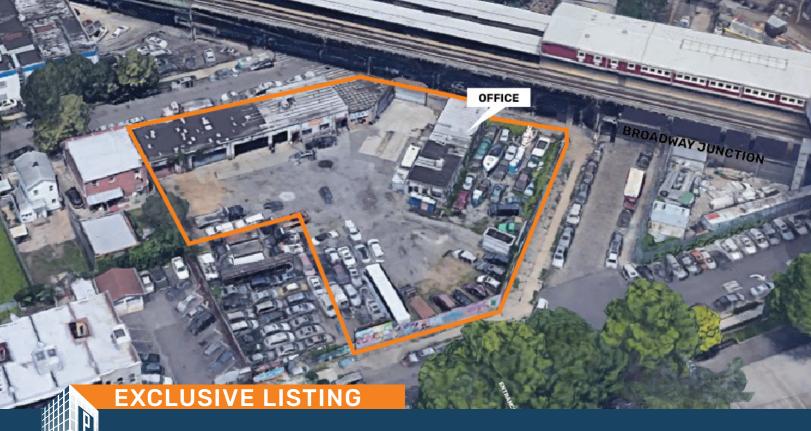

## 29,000 Sq. Ft. Site for Lease at Broadway Junction Includes 6,000 SF Warehouse / Garage

| Sq. Ft.         | Types                 | Zoning                          | Block                   | Lot                 |
|-----------------|-----------------------|---------------------------------|-------------------------|---------------------|
|                 |                       | R.                              |                         | <b>L</b>            |
| 29,000          | Land                  | C4-4L                           | 1544                    | 21                  |
|                 |                       |                                 |                         |                     |
|                 |                       |                                 |                         |                     |
| PINNACLE REALTY | 34-07 Steinway Street | t, Suite 202   Long Island City | 7, NY 11101 718-784-828 | 32 pinnaclereny.com |

## **Features**

- 23,000 Sq. Ft. Paved & Fenced Land
- 6,000 Sq. Ft. Warehouse / Garage
- 14' Ceiling Height
- 700 Sq. Ft. Office
- Auto Life
- Air Compressor  $\checkmark$
- $\checkmark$ 2,250 Sq. Ft. Monitoring System
- $\checkmark$ Surveillance System
- Well Lit
- 2-Street Access
- **Divisions Available**