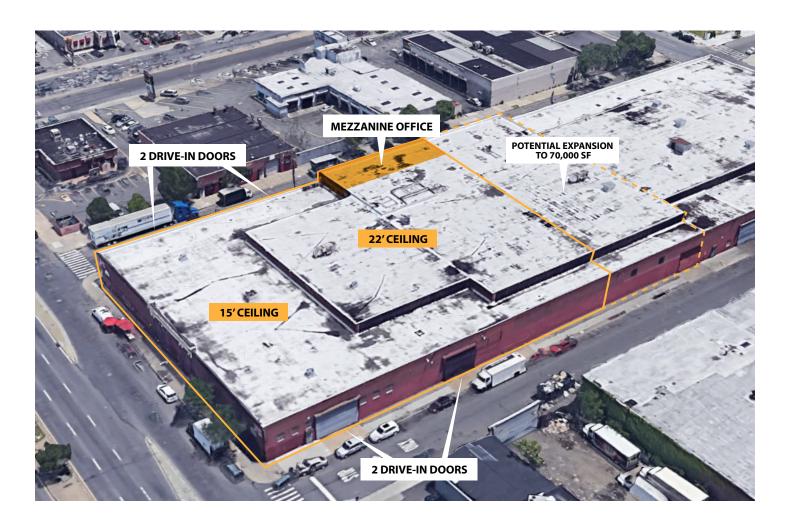

## 50,000 - 70,000 SF w/ 3-Street Frontage Available for Lease Located in East New York on Major Thoroughfare

| Sq. Ft.   | Туре      | Loading     | Ceiling   | Zoning | Parcel ID  |
|-----------|-----------|-------------|-----------|--------|------------|
|           | <b>#</b>  | 4.          | ŢŢ        | A.     | Block 4345 |
| 50,000    | Warehouse | 4 Drive-Ins | 15' - 22' | M1-1   | P-9        |
| to 70,000 |           |             |           |        | Lot 1      |

## **FEATURES:**

- ✓ Total Building Size: 136,000 Sq. Ft.
- ✓ Available Space: 50,000 70,000 Sq. Ft.
- ✓ Mezzanine Office: 2,000 Sq. Ft.
- √ 15' 22' Ceiling Heights
- √ 77' x 20' Column Spacing
- ✓ 4 Drive-In Doors
- ✓ 3-Street Frontage 200' on Linden Blvd.
- ✓ Heavy Floor Load
- ✓ Wet Sprinkler System
- ✓ Gas Heat
- ✓ Heavy Power
- ✓ 500 Sq. Ft. Walk-In Freezer