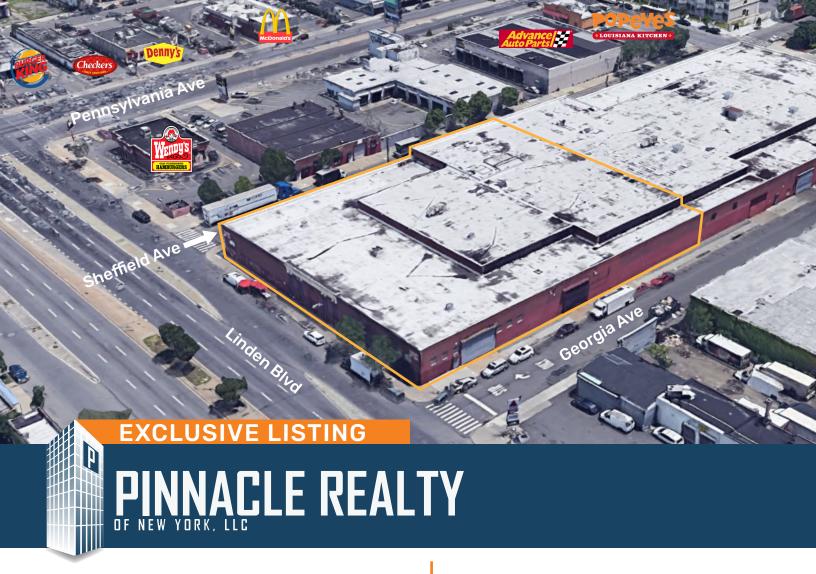

1900 Linden Boulevard Brooklyn, NY 11207

For Lease

## 50,000 - 70,000 SF w/ 3-Street Frontage Available for Lease Located in East New York on Major Thoroughfare

| Sq. Ft.   | Туре      | Loading     | Ceiling   | Zoning | Parcel ID  |
|-----------|-----------|-------------|-----------|--------|------------|
|           | <b>#</b>  | 4.          | ŢŢ        | A.     | Block 4345 |
| 50,000    | Warehouse | 4 Drive-Ins | 15' - 22' | M1-1   | P-9        |
| to 70,000 |           |             |           |        | Lot 1      |