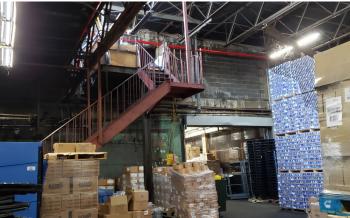

## **FEATURES:**

- ✓ Total Building Size: 136,000 Sq. Ft.
- ✓ Available Space: 50,000 70,000 Sq. Ft.
- ✓ Mezzanine Office: 2,000 Sq. Ft.
- √ 15' 22' Ceiling Heights
- √ 77' x 20' Column Spacing
- ✓ 4 Drive-In Doors
- ✓ 3-Street Frontage 200' on Linden Blvd.
- ✓ Heavy Floor Load
- ✓ Wet Sprinkler System
- ✓ Gas Heat
- ✓ Heavy Power
- ✓ 500 Sq. Ft. Walk-In Freezer