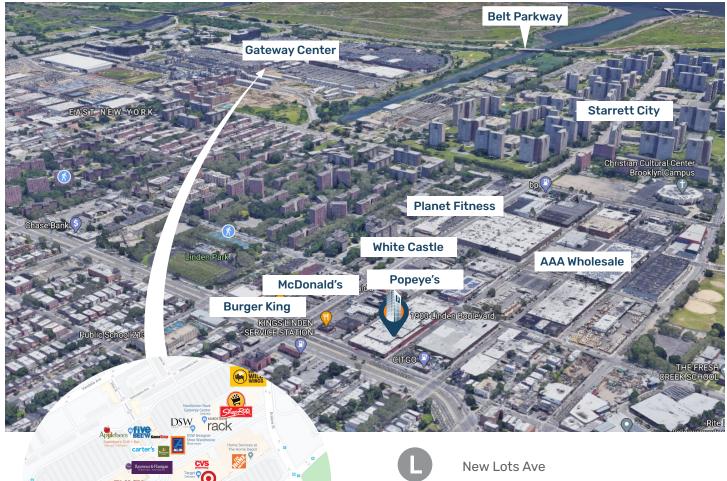

## **IDEAL FOR:**

- ✓ Logistics
- ✓ E-Commerce
- ✓ Last-Mile Distribution
- ✓ Service Center
- ✓ Storage

- Gateway Center Shops
- Belt Parkway / Shore Parkway
- Starrett City
- Christian Cultural Center Brooklyn Campus
- Planet Fitness
- Linden Park
- Cube Smart Storage
- Full-service Gas Station that permits corporate accounts

B20: Pennsylvania Ave / Linden Blvd.

- 6 Minutes to Gateway Center
- 9 Minutes to Belt Parkway
- 45 Minutes to Downtown Manhattan

- 17 Minutes to JFK Airport
- 23 Minutes to LaGuardia Airport

**For More Information About This Property Contact Exclusive Agents:** 