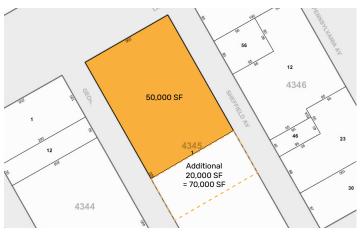

## 50,000 - 70,000 SF w/ 3-Street Frontage Available for Lease Located in East New York on Major Thoroughfare

| Sq. Ft.   | Туре      | Loading     | Ceiling   | Zoning | Parcel ID  |
|-----------|-----------|-------------|-----------|--------|------------|
|           | <b>#</b>  | 4.          | ŢŢ        | A.     | Block 4345 |
| 50,000    | Warehouse | 4 Drive-Ins | 15' - 22' | M1-1   | P-9        |
| to 70,000 |           |             |           |        | Lot 1      |

## **FEATURES:**

- ✓ Total Building Size: 136,000 Sq. Ft.
- ✓ Available Space: 50,000 70,000 Sq. Ft.
- ✓ Mezzanine Office: 2,000 Sq. Ft.
- √ 15' 22' Ceiling Heights
- √ 77' x 20' Column Spacing
- ✓ 4 Drive-In Doors
- ✓ 3-Street Frontage 200' on Linden Blvd.
- ✓ Heavy Floor Load
- ✓ Wet Sprinkler System
- ✓ Gas Heat
- ✓ Heavy Power
- ✓ 500 Sq. Ft. Walk-In Freezer