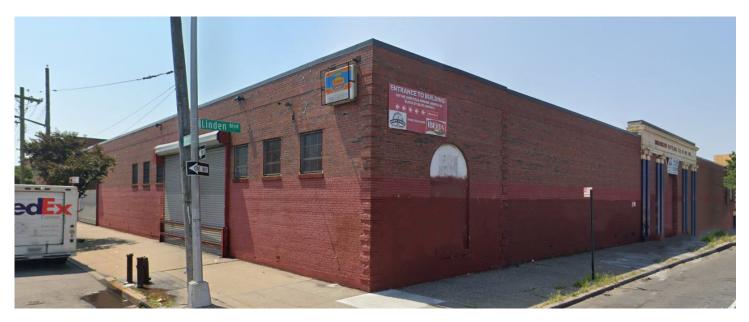

1900 Linden Boulevard Brooklyn, NY 11207

For Lease

## 50,000 - 70,000 SF w/ 3-Street Frontage Available for Lease Located in East New York on Major Thoroughfare

| Sq. Ft.   | Туре      | Loading     | Ceiling   | Zoning | Parcel ID  |
|-----------|-----------|-------------|-----------|--------|------------|
|           | <b>#</b>  | 4.          | ŢŢ        | A.     | Block 4345 |
| 50,000    | Warehouse | 4 Drive-Ins | 15' - 22' | M1-1   | P-9        |
| to 70,000 |           |             |           |        | Lot 1      |