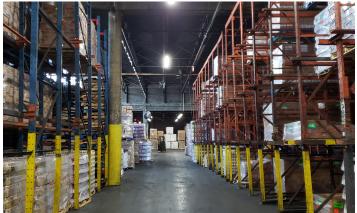

## **FEATURES:**

- ✓ Total Building Size: 136,000 Sq. Ft.
- ✓ Available Space: 50,000 70,000 Sq. Ft.
- ✓ Mezzanine Office: 2,000 Sq. Ft.
- √ 15' 22' Ceiling Heights
- √ 77' x 20' Column Spacing
- ✓ 4 Drive-In Doors
- ✓ 3-Street Frontage 200' on Linden Blvd.
- ✓ Heavy Floor Load
- ✓ Wet Sprinkler System
- ✓ Gas Heat
- ✓ Heavy Power
- ✓ 500 Sq. Ft. Walk-In Freezer