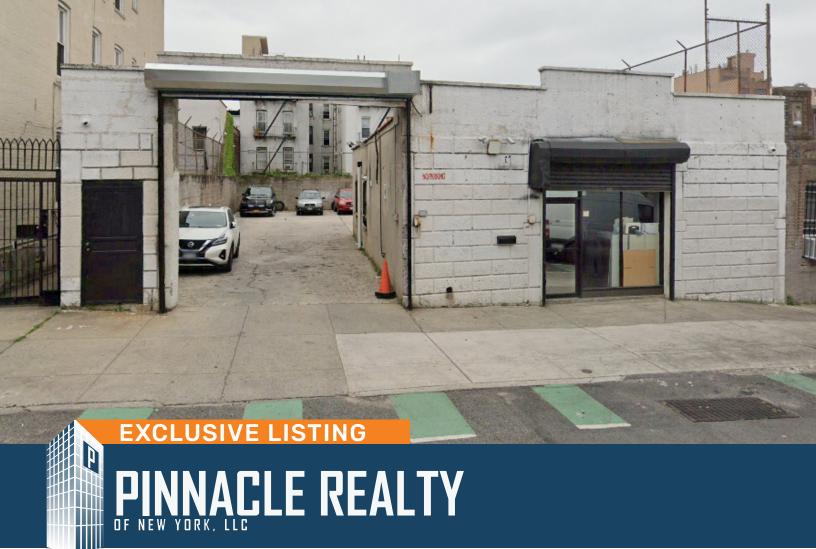

206 20th Street Brooklyn, NY 11232 **For Rent** 

Price on Request

## Land w/ Office For Lease In Greenwood Heights 3,400 SF Land + 1,600 SF Renovated Offices

| Sq. Ft.      | Types     | Loading    | Zoning | Block | Lot |
|--------------|-----------|------------|--------|-------|-----|
|              | <b>!!</b> | ٧.         | A.     |       |     |
| 3,400 Land   | Land      | 1 Drive-In | R6B    | 640   | 21  |
| 1,600 office | Office    |            |        |       |     |

## **Features**

- 3,400 Sq. Ft. Land
- 1,600 Sq. Ft. Renovated Office Building
- Paved, Fenced & Secured
- Available Immediately
- Ideal For:
  - Contractors
  - Material & Equipment Storage
  - Parking