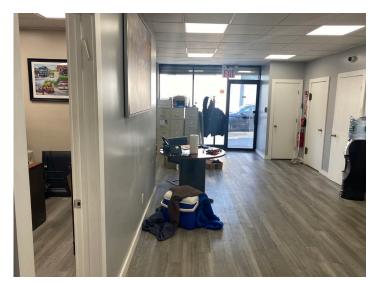

## Land w/ Office For Lease In Greenwood Heights 3,400 SF Land + 1,600 SF Renovated Offices

| Sq. Ft.      | Types     | Loading    | Zoning | Block | Lot |
|--------------|-----------|------------|--------|-------|-----|
|              | <b>!!</b> | ٧.         | A.     |       |     |
| 3,400 Land   | Land      | 1 Drive-In | R6B    | 640   | 21  |
| 1,600 office | Office    |            |        |       |     |

## **Features**

- 3,400 Sq. Ft. Land
- 1,600 Sq. Ft. Renovated Office Building
- Paved, Fenced & Secured
- Available Immediately
- Ideal For:
  - Contractors
  - Material & Equipment Storage
  - Parking