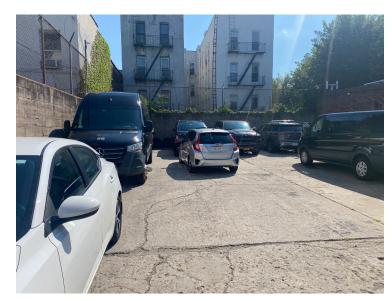

## Land w/ Office For Lease In Greenwood Heights 3,400 SF Land + 1,600 SF Renovated Offices

| Sq. Ft.      | Types     | Loading    | Zoning | Block | Lot |
|--------------|-----------|------------|--------|-------|-----|
|              | <b>!!</b> | ٧.         | A.     |       |     |
| 3,400 Land   | Land      | 1 Drive-In | R6B    | 640   | 21  |
| 1,600 office | Office    |            |        |       |     |

## **Features**

- 3,400 Sq. Ft. Land
- 1,600 Sq. Ft. Renovated Office Building
- Paved, Fenced & Secured
- Available Immediately
- Ideal For:
  - Contractors
  - Material & Equipment Storage
  - Parking