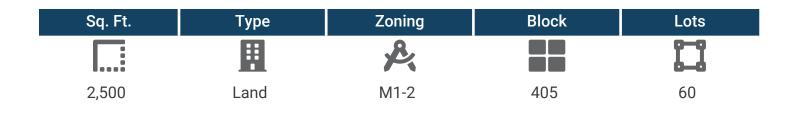

## Features

- ✓ 2,500 Sq. Ft. Fenced Yard
- ✓ Commercial FAR: 2
- ✓ Available Immediately

3

Bergen Street

Atlantic Ave / Barclays Center

Ν

C

Q