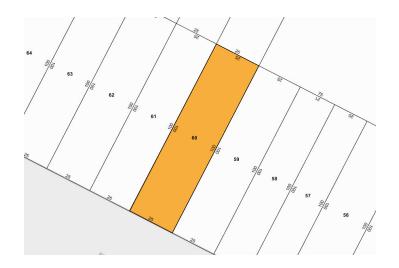

## Features

- ✓ 2,500 Sq. Ft. Fenced Yard
- ✓ Commercial FAR: 2
- ✓ Available Immediately

3

Bergen Street

Atlantic Ave / Barclays Center

Ν

C

Q