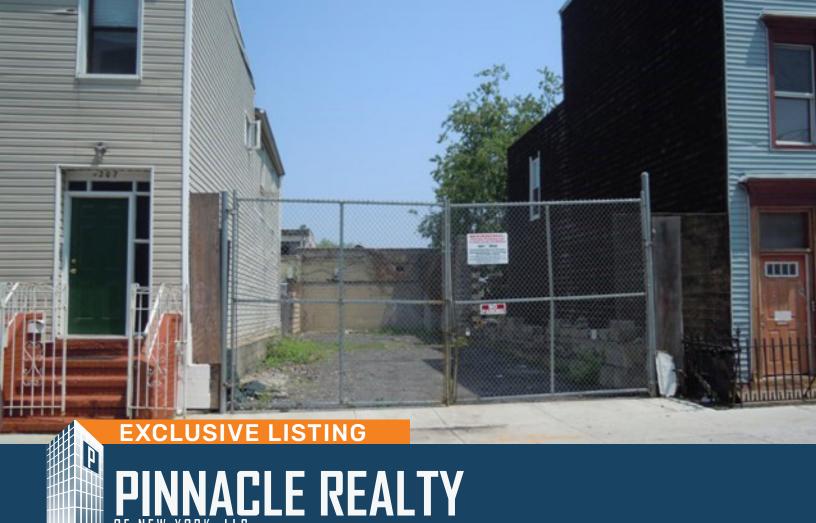

209 Butler Street Brooklyn, NY 11217

For Lease For Sale

## **2,500 Sq. Ft. Yard in Gowanus** Available for Lease or Sale

All information is from sources deemed reliable and is submitted subject to errors, omission, changes of price or other conditions, prior sale, rent and withdrawal without notice.

## Features

- ✓ 2,500 Sq. Ft. Fenced Yard
- ✓ Commercial FAR: 2
- ✓ Available Immediately

3

Bergen Street

Atlantic Ave / Barclays Center

Ν

C

Q