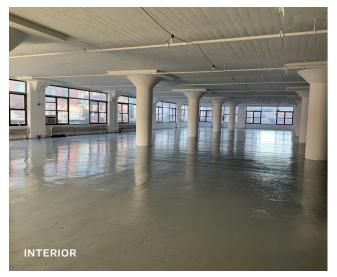

### **FEATURES**

- 16,000 Sq. Ft. 2nd Floor
  - Divisions Available From 2,500 Sq. Ft.
- · Large Windows
- Excellent Natural Light
- 11'6" Ceiling Height
- · Fully Sprinklered
- · Heavy Electrical Service
- · Fully Air-Conditioned
- Lobby Entrance 24/7 Access
- Passenger Elevator
- 6' x 10' Automatic Freight 8,000 Lbs
- 8' x 17' Manual Freight 7,000 Lbs

#### **PROPOSED DIVISIONS**

- 2,500 Sq. Ft.
- 4,700 Sq. Ft.
- 9,000 Sq. Ft.

34-07 Steinway Street, Suite 202 | Long Island City, NY 11101

34-07 Steinway Street, Suite 202 Long Island City, NY 11101 718-784-8282