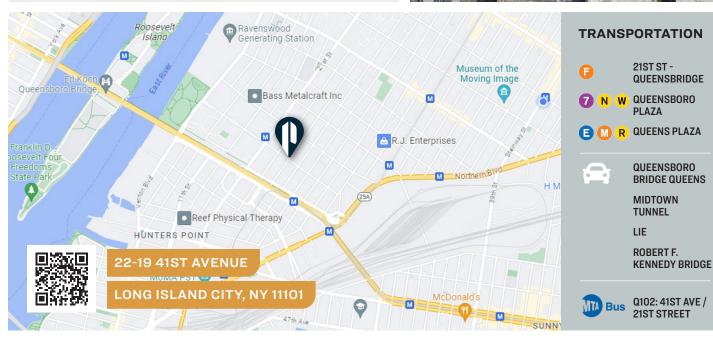

### **FOR LEASE**



**22-19 41ST AVENUE** 

LONG ISLAND CITY, NY 11101

# Queens Plaza LIC @ 59th St. Bridge & All Subways

16,000 Sq. Ft. 2nd Floor. Divisions from 2,500 Sq. Ft.

# Industrial / Loft / Flex

⇒ sau 16

SQUARE FT. **16,000** RSF

M1-3

 $\bigcap$ 

CLEAR HEIGHT

11.6'

PARCEL ID

409 BLOCK

띩

2 Loading

LOT

PRICE

## **Property Overview**

### **FEATURES**

- 16,000 Sq. Ft. 2nd Floor
  - Divisions Available From 2,500 Sq. Ft.
- · Large Windows
- Excellent Natural Light
- 11'6" Ceiling Height
- · Fully Sprinklered
- · Heavy Electrical Service
- · Fully Air-Conditioned
- Lobby Entrance 24/7 Access
- Passenger Elevator
- 6' x 10' Automatic Freight 8,000 Lbs
- 8' x 17' Manual Freight 7,000 Lbs

#### **PROPOSED DIVISIONS**

- 2,500 Sq. Ft.
- 4,700 Sq. Ft.
- 9,000 Sq. Ft.









34-07 Steinway Street, Suite 202 | Long Island City, NY 11101





34-07 Steinway Street, Suite 202 Long Island City, NY 11101 718-784-8282

pinnaclereny.com

### FOR MORE INFORMATION ABOUT THIS PROPERTY CONTACT EXCLUSIVE AGENTS:



**GEORGE MARGARONIS**Partner
gmargaronis@pinnaclereny.com
718-784-8404



JAMES TACK
Partner
jtack@pinnaclereny.com
718-784-8541



PAUL BRALOWER
Associate Broker
pbralower@pinnaclereny.com
718-371-6402



BRENDAN BURKE
Associate Broker
bburke@pinnaclereny.com
718-371-6403