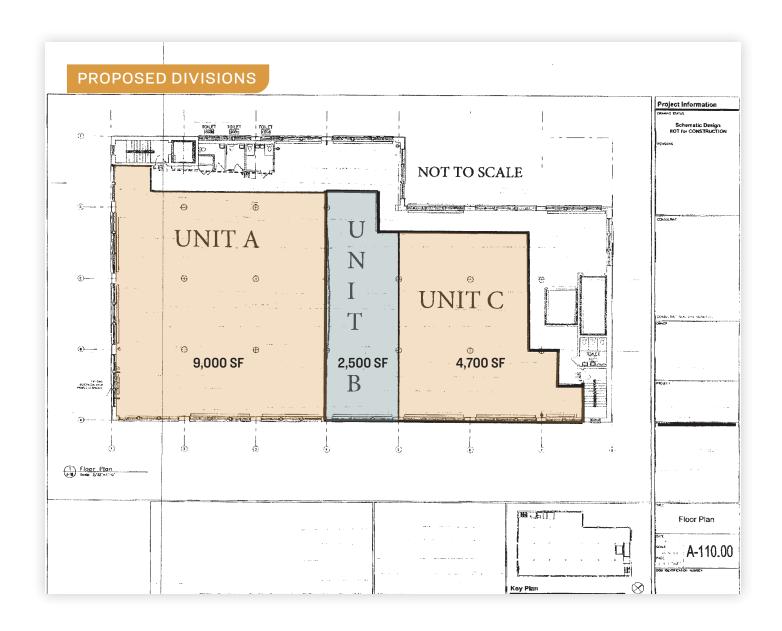

#### **PROPOSED DIVISIONS**

- 2,500 Sq. Ft.
- 4,700 Sq. Ft.
- 9,000 Sq. Ft.

34-07 Steinway Street, Suite 202 | Long Island City, NY 11101

34-07 Steinway Street, Suite 202 Long Island City, NY 11101 718-784-8282