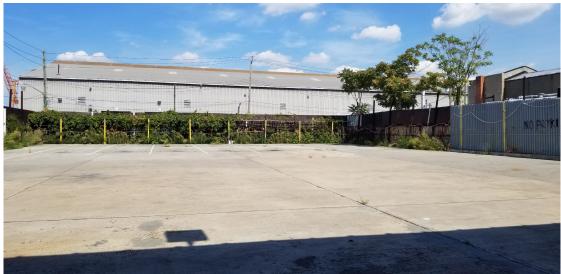

## **Features**

- Lot Size: 20,000 Sq. Ft.
- Ground Floor: 5,820 Sq. Ft. Mezzanine: 1,000 Sq. Ft.
- Land Size: 14,180 Sq. Ft. Fenced, Paved, and Lit
- Ceiling Height: 16' 24'
- Heavy Power
- Column-Free
- Ideal For:
  - Artist Gallery
  - Outdoor Event Space
  - Restaurant

## **Property Photos**