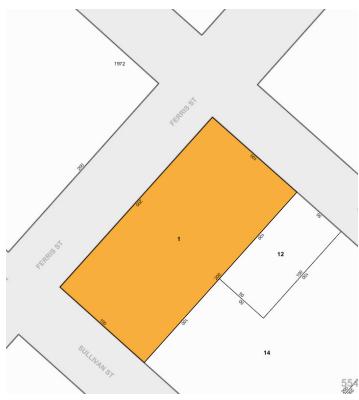

## 6,820 SF 1-Story Building + 14,180 SF Fenced, Paved Land Located In Red Hook Near Battery Tunnel

| Sq. Ft.        | Types     | Loading     | Ceiling   | Zoning | Parcel ID |     |
|----------------|-----------|-------------|-----------|--------|-----------|-----|
|                | <b>₩</b>  | <b>4</b> .  | ŢŢ        | A.     | Block     | 554 |
| 6,820 Building | Warehouse | 2 Drive-Ins | 16' - 24' | M2-1   | P-9       | 4   |
| 14,180 Land    | Land      |             |           |        | L Lot     | 1   |

## **Features**

- Lot Size: 20,000 Sq. Ft.
- Ground Floor: 5,820 Sq. Ft. Mezzanine: 1,000 Sq. Ft.
- Land Size: 14,180 Sq. Ft. Fenced, Paved, and Lit
- Ceiling Height: 16' 24'
- Heavy Power
- Column-Free
- Ideal For:
  - Artist Gallery
  - Outdoor Event Space
  - Restaurant