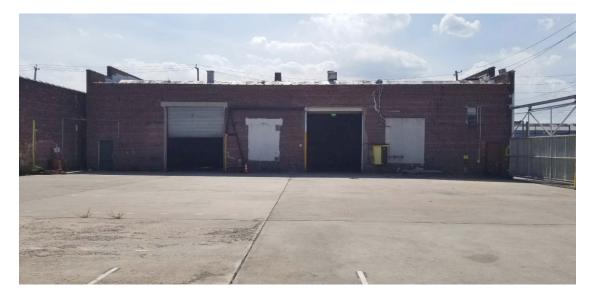

| Land      |             |           |        | L Lot     | 1   |



34-07 Steinway Street, Suite 202 | Long Island City, NY 11101

718-784-8282

pinnaclereny.com

## **Features**

- Lot Size: 20,000 Sq. Ft.
- Ground Floor: 5,820 Sq. Ft. Mezzanine: 1,000 Sq. Ft.
- Land Size: 14,180 Sq. Ft. Fenced, Paved, and Lit
- Ceiling Height: 16' 24'
- Heavy Power
- Column-Free
- Ideal For:
  - Artist Gallery
  - Outdoor Event Space
  - Restaurant





**Levi Junik** Salesperson

ljunik@pinnaclereny.com

718-371-6401

**David Junik Partner** 

djunik@pinnaclereny.com

718-371-6406





SB Route:

Wall Street / Pier 11 / Bay Ridge



B61: Van Brunt St / King St



Smith-9th Street



Gowanus Expressway Brooklyn-Queens Expressway Hugh L. Carey Tunnel Prospect Expressway







## **Property Photos**