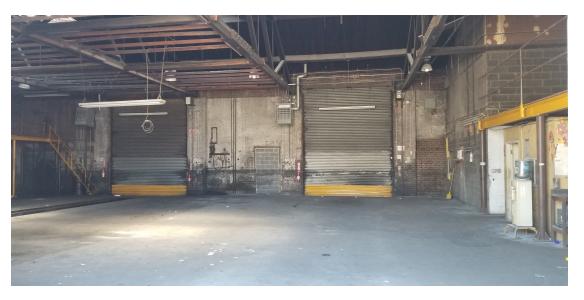

## 6,820 SF 1-Story Building + 14,180 SF Fenced, Paved Land Located In Red Hook Near Battery Tunnel

| Sq. Ft.        | Types     | Loading     | Ceiling   | Zoning | Parcel ID |     |
|----------------|-----------|-------------|-----------|--------|-----------|-----|
|                | <b>₩</b>  | <b>4</b> .  | ŢŢ        | A.     | Block     | 554 |
| 6,820 Building | Warehouse | 2 Drive-Ins | 16' - 24' | M2-1   | P-9       | 4   |
| 14,180 Land    | Land      |             |           |        | L Lot     | 1   |

## **Features**

- Lot Size: 20,000 Sq. Ft.
- Ground Floor: 5,820 Sq. Ft. Mezzanine: 1,000 Sq. Ft.
- Land Size: 14,180 Sq. Ft. Fenced, Paved, and Lit
- Ceiling Height: 16' 24'
- Heavy Power
- Column-Free
- Ideal For:
  - Artist Gallery
  - Outdoor Event Space
  - Restaurant

## **Property Photos**