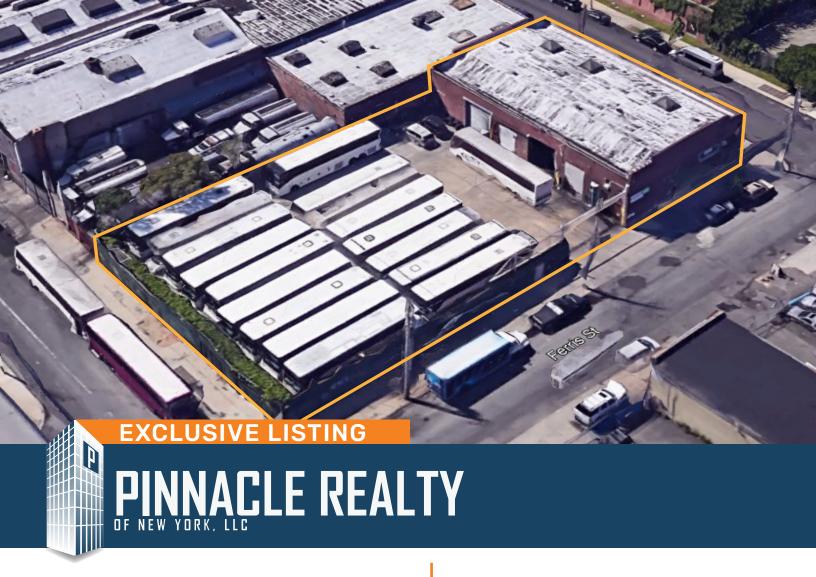

23-41 Ferris Street Brooklyn, NY 11231 For Lease

## 6,820 SF 1-Story Building + 14,180 SF Fenced, Paved Land Located In Red Hook Near Battery Tunnel

| Sq. Ft.        | Types     | Loading     | Ceiling   | Zoning | Parcel ID |     |
|----------------|-----------|-------------|-----------|--------|-----------|-----|
|                | <b>₩</b>  | <b>4</b> .  | ŢŢ        | A.     | Block     | 554 |
| 6,820 Building | Warehouse | 2 Drive-Ins | 16' - 24' | M2-1   | P-9       | 4   |
| 14,180 Land    | Land      |             |           |        | L Lot     | 1   |

## **Features**

- Lot Size: 20,000 Sq. Ft.
- Ground Floor: 5,820 Sq. Ft. Mezzanine: 1,000 Sq. Ft.
- Land Size: 14,180 Sq. Ft. Fenced, Paved, and Lit
- Ceiling Height: 16' 24'
- Heavy Power
- Column-Free
- Ideal For:
  - Artist Gallery
  - Outdoor Event Space
  - Restaurant