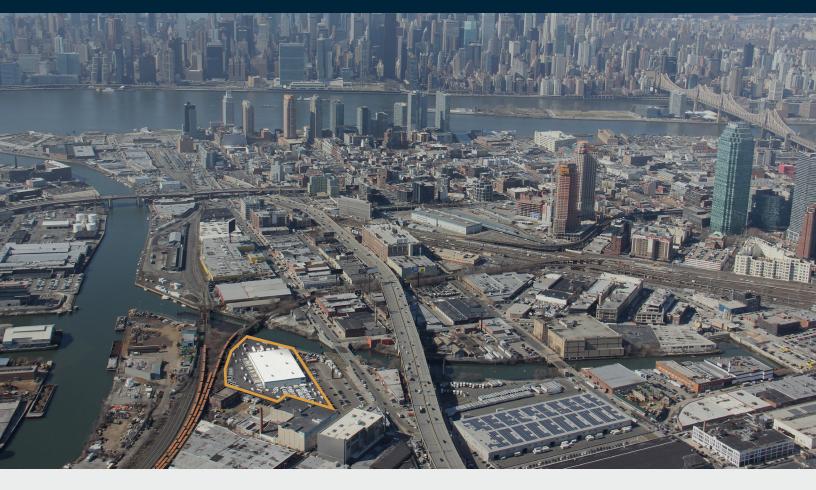

# Premium New York City Logistics Location

175,382 Sq. Ft. Industrial Land Site - Ideal Last-Mile Distribution / Parking Warehouse Build-to-Suit Options for 79,179 Sq. Ft. - 450,000 Sq. Ft. or Parking on 4.3 Acres

# **Property Overview**

28-90 Review Avenue, Long Island City, Queens is a ideally located 175,382 Sq. Ft. industrial land site. Located minutes to Manhattan via the Queens Midtown Tunnel, 59th Street/ Queensboro Bridge, blocks to the Long Island Expressway/ Brooklyn-Queens Expressway, and easy access to major routes serving the boroughs of NYC and the tri-state metropolitan area.

This property is in an M3-1 zoning district, which allows for up to 2.0 FAR / 350,764 Sq. Ft. of industrial development. This site is perfectly positioned to service the ever-growing demand for e-commerce, last-mile distribution, fleet parking, or outside storage. The ownership is experienced, and prepared to build to suit for qualified tenants.