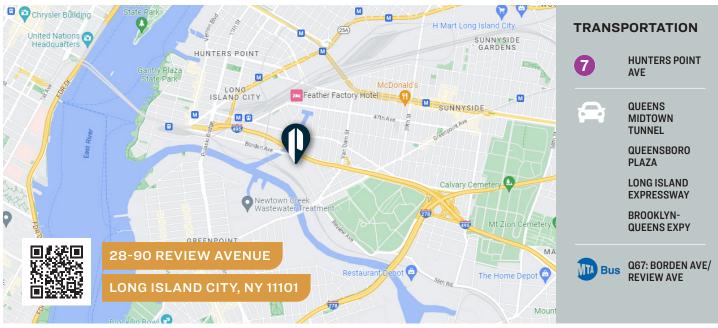

### 28-90 REVIEW AVENUE

LONG ISLAND CITY, NY 11101

# **Property Overview**

28-90 Review Avenue, Long Island City, Queens is a ideally located 175,382 Sq. Ft. industrial land site. Located minutes to Manhattan via the Queens Midtown Tunnel, 59th Street/ Queensboro Bridge, blocks to the Long Island Expressway/ Brooklyn-Queens Expressway, and easy access to major routes serving the boroughs of NYC and the tri-state metropolitan area.