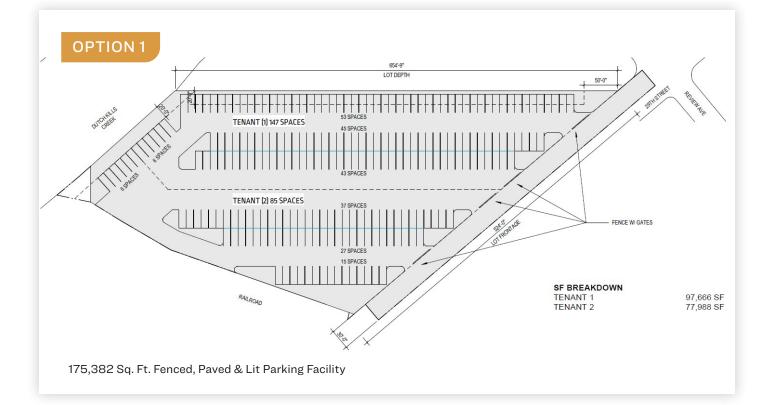

4 Sq. Ft. of industrial development. This site is perfectly positioned to service the ever-growing demand for e-commerce, last-mile distribution, fleet parking, or outside storage. The ownership is experienced, and prepared to build to suit for qualified tenants.

#### POTENTIAL BUILD-TO-SUIT OPTIONS:

#### **OPTION 1**

• 175,382 Sq. Ft. Fenced, Paved & Lit Parking Facility

#### **OPTION 2**

- Build-to-Suit Single-Story Warehouse with Roof Deck
  Parking
- 79,179 Sq. Ft. Building w/79,179 Sq. Ft. Rooftop Parking
- Plus 96,475 Sq. Ft. Surface Parking, Truck Court, & Circulation Access







#### 34-07 Steinway Street, Suite 202 | Long Island City, NY 11101 718-784-8282 / PINNACLERENY.COM





34-07 Steinway Street, Suite 202 | Long Island City, NY 11101 718-784-8282 / PINNACLERENY.COM







34-07 Steinway Street, Suite 202 | Long Island City, NY 11101 718-784-8282 / PINNACLERENY.COM





34-07 Steinway Street, Suite 202 Long Island City, NY 11101 718-784-8282 **pinnaclereny.com** 

## FOR MORE INFORMATION ABOUT THIS PROPERTY CONTACT EXCLUSIVE AGENTS:



## DAVID JUNIK

Partner djunik@pinnaclereny.com 718-371-6406

## Associ nliberc

### NECHAMA LIBEROW

Associate Broker nliberow@pinnaclereny.com 718-371-6420