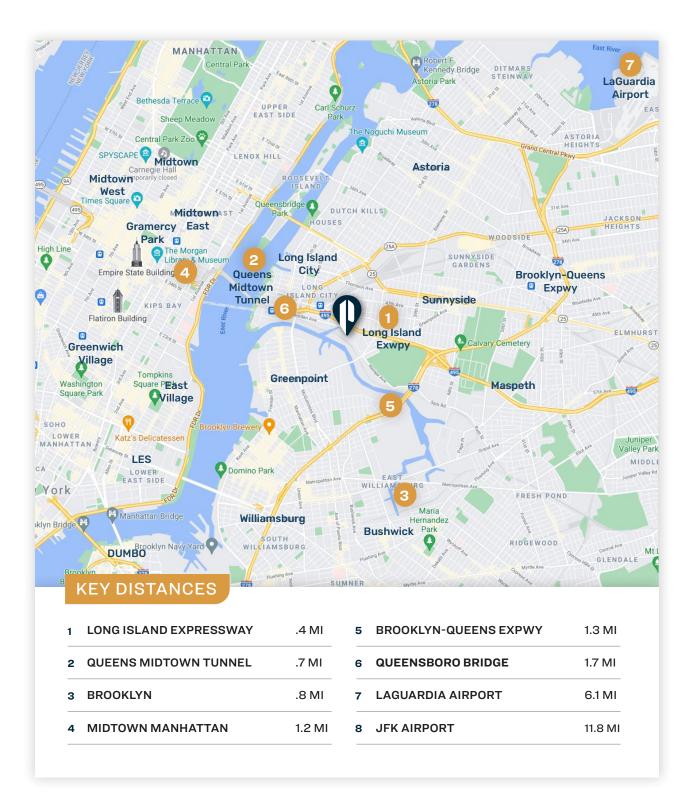

# **Property Overview**

28-90 Review Avenue, Long Island City, Queens is a ideally located 175,382 Sq. Ft. industrial land site. Located minutes to Manhattan via the Queens Midtown Tunnel, 59th Street/ Queensboro Bridge, blocks to the Long Island Expressway/ Brooklyn-Queens Expressway, and easy access to major routes serving the boroughs of NYC and the tri-state metropolitan area.