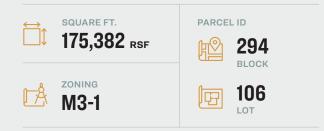

# Premium New York City Logistics Location

175,382 Sq. Ft. Industrial Land Site - Ideal Last-Mile Distribution / Parking Warehouse Build-to-Suit Options for 79,179 Sq. Ft. - 450,000 Sq. Ft. or Parking on 4.3 Acres

This property is in an M3-1 zoning district, which allows for up to 2.0 FAR / 350,764 Sq. Ft. of industrial development. This site is perfectly positioned to service the ever-growing demand for e-commerce, last-mile distribution, fleet parking, or outside storage. The ownership is experienced, and prepared to build to suit for qualified tenants.