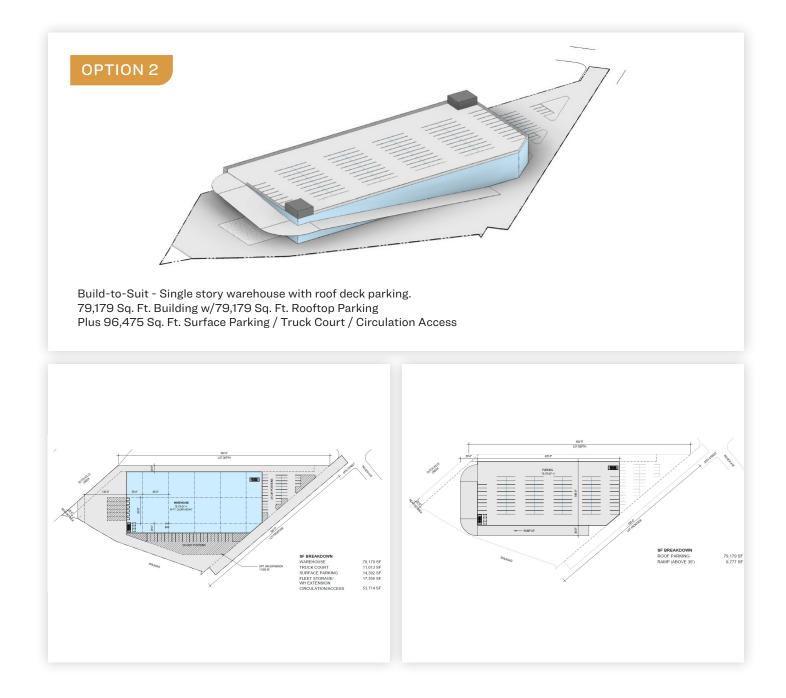

#### **OPTION 2**

- Build-to-Suit Single-Story Warehouse with Roof Deck
  Parking
- 79,179 Sq. Ft. Building w/79,179 Sq. Ft. Rooftop Parking
- Plus 96,475 Sq. Ft. Surface Parking, Truck Court, & Circulation Access