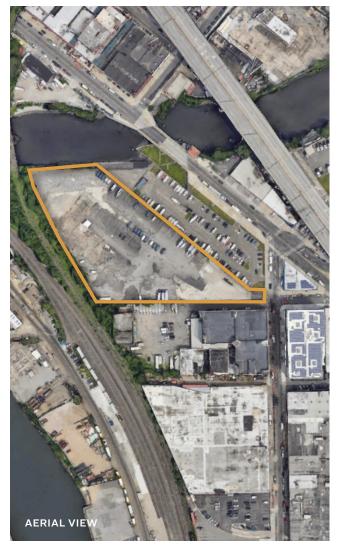

# Premium New York City Logistics Location

175,382 Sq. Ft. Industrial Land Site - Ideal Last-Mile Distribution / Parking Warehouse Build-to-Suit Options for 79,179 Sq. Ft. - 450,000 Sq. Ft. or Parking on 4.3 Acres

This property is in an M3-1 zoning district, which allows for up to 2.0 FAR / 350,764 Sq. Ft. of industrial development. This site is perfectly positioned to service the ever-growing demand for e-commerce, last-mile distribution, fleet parking, or outside storage. The ownership is experienced, and prepared to build to suit for qualified tenants.

#### **OPTION 1**

• 175,382 Sq. Ft. Fenced, Paved & Lit Parking Facility