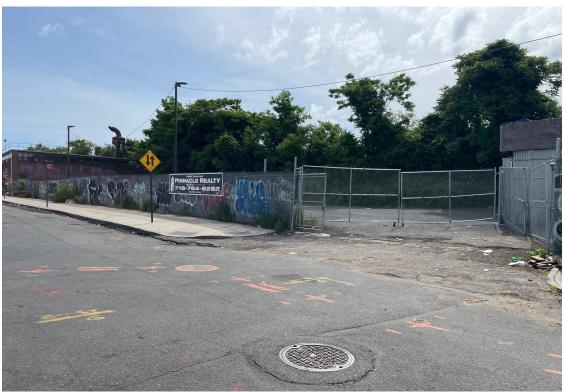

## **PHOTOS**

#### **Features**

- √ 15,750 Sq. Ft. Available Immediately
- ✓ Fenced and paved
- ✓ Double-Wide Gate for Street Access
- Electricity Available
- Centrally Located on Queens / Brooklyn Border