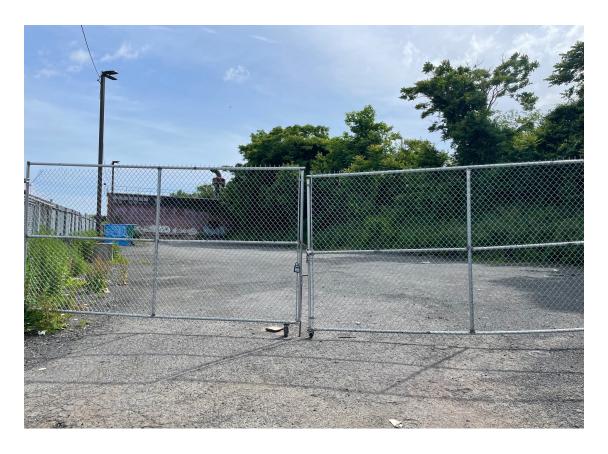

## **PHOTOS**

#### **Features**

- √ 15,750 Sq. Ft. Available Immediately
- ✓ Fenced and paved
- ✓ Double-Wide Gate for Street Access
- Electricity Available
- Centrally Located on Queens / Brooklyn Border