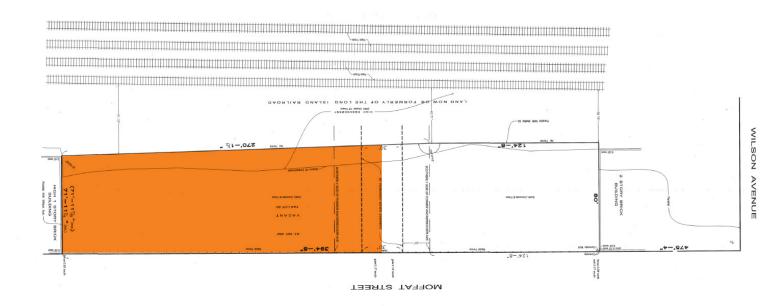

| 30  |



34-07 Steinway Street, Suite 202 | Long Island City, NY 11101

718-784-8282

pinnaclereny.com

#### **Features**

- √ 15,750 Sq. Ft. Available Immediately
- ✓ Fenced and paved
- ✓ Double-Wide Gate for Street Access
- Electricity Available
- Centrally Located on Queens / Brooklyn Border





#### **TRANSPORTATION**



Wilson Ave



Chauncey Street



B20: Decatur St / Knickerbocker Ave



Knickerbocker Ave / Cooper St



Jackie Robinson Parkway
Brooklyn-Queens Expressway
Long Island Expressway
Myrtle Avenue

For More Information About This Property Contact Exclusive Agents:

Paul Bralower Associate Broker

pbralower@pinnaclereny.com 718-371-6402 Brendan Burke Associate Broker bburke@pinnaclereny.com 718-371-6403 See More Online 282 Moffat Street Brooklyn





### **SURVEY**





## **PHOTOS**