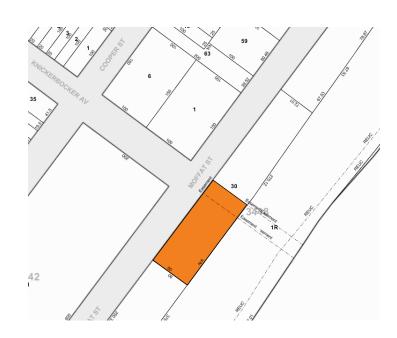

# **Bushwick Land For Lease** @ **L Train** 15,750 Sq. Ft. Available Immediately

| Sq. Ft. | Туре       | Zoning | Block | Lot |
|---------|------------|--------|-------|-----|
|         | <b>III</b> | ,B,    |       |     |
| 15.750  | Land       | M1-1   | 3448  | 30  |

### **SURVEY**