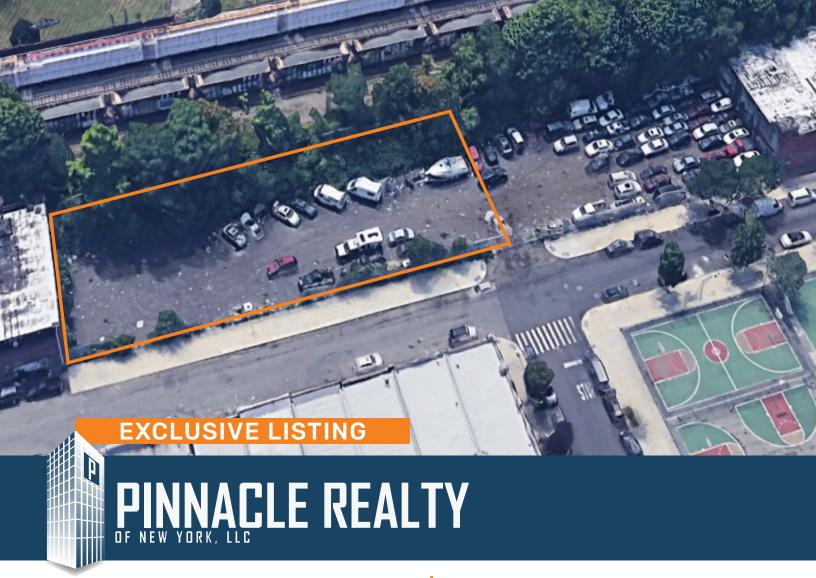

282 Moffat Street Brooklyn, NY 11207 For Lease

# **Bushwick Land For Lease** @ **L Train** 15,750 Sq. Ft. Available Immediately

| Sq. Ft. | Туре       | Zoning | Block | Lot |
|---------|------------|--------|-------|-----|
|         | <b>III</b> | ,B,    |       |     |
| 15.750  | Land       | M1-1   | 3448  | 30  |

#### **Features**

- √ 15,750 Sq. Ft. Available Immediately
- ✓ Fenced and paved
- ✓ Double-Wide Gate for Street Access
- Electricity Available
- Centrally Located on Queens / Brooklyn Border