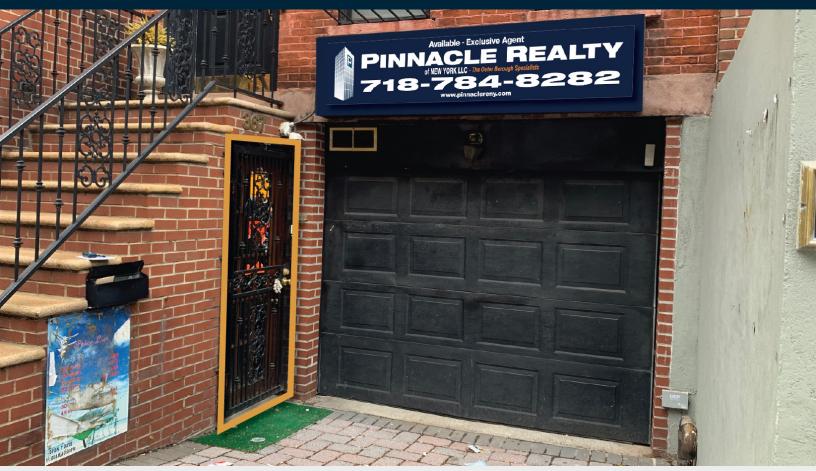

### Retail

SQUARE FT. 700 RSF

ZONING C2-8

PARCEL ID

1437 BLOCK

**24** 

PRICE

### **FEATURES**

- Ground Floor: 500 Sq. Ft.
- Usable Basement: 200 Sq. Ft.
- Existing Restrooms: 2
- · Immediate Possession
- Certificate of Occupancy: Doctor's Office