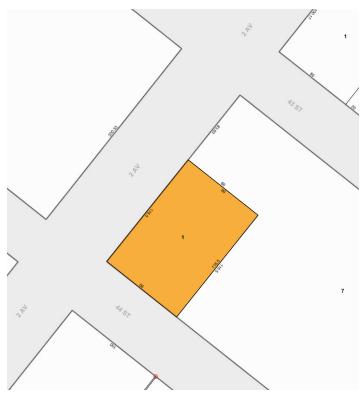

## 10,000 Sq. Ft. For Lease In Sunset Park 4,900 Sq. Ft. Building + 5,119 Sq. Ft. Land/Parking

| Sq. Ft.        | Types     | Loading    | Ceiling | Zoning | Parcel ID |
|----------------|-----------|------------|---------|--------|-----------|
|                | <b>₩</b>  | <b>!</b>   | 11      | A.     | Block 727 |
| 4,900 Building | Warehouse | 1 Drive-In | 16'     | M1-2   | P-9       |
| 5,119 Land     | Land      |            |         |        | L Lots 1  |