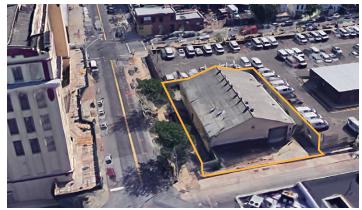

## 10,000 Sq. Ft. For Lease In Sunset Park 4,900 Sq. Ft. Building + 5,119 Sq. Ft. Land/Parking

| Sq. Ft.        | Types     | Loading    | Ceiling | Zoning | Parcel ID |
|----------------|-----------|------------|---------|--------|-----------|
|                | <b>₩</b>  | <b>!</b>   | 11      | A.     | Block 727 |
| 4,900 Building | Warehouse | 1 Drive-In | 16'     | M1-2   | P-9       |
| 5,119 Land     | Land      |            |         |        | L Lots 1  |

## **FEATURES**

- ✓ Building Size: 4,900 Sq. Ft.
- ✓ Land Size: 5,119 Sq. Ft.
- ✓ Clear Span Column Free
- √ 16' Ceiling Height
- ✓ 1 Drive-In Door
- ✓ Drive-Through Building
- ✓ Renovated Offices
- ✓ Fully Sprinklered
- ✓ Gas Heat
- ✓ Heavy Power
- √ 150 Ft. of Wrap-Around Frontage