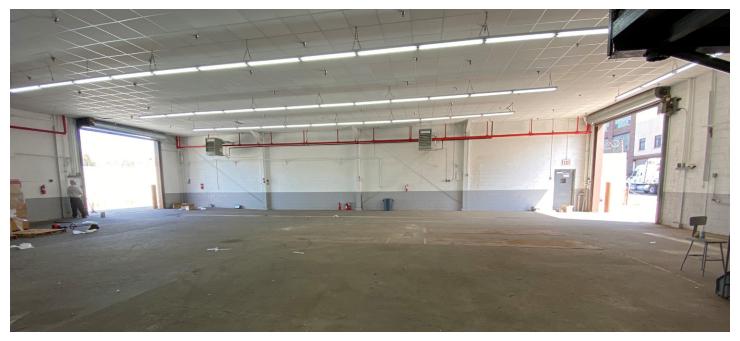

## 10,000 Sq. Ft. For Lease In Sunset Park 4,900 Sq. Ft. Building + 5,119 Sq. Ft. Land/Parking

| Sq. Ft.        | Types     | Loading    | Ceiling | Zoning | Parcel ID |
|----------------|-----------|------------|---------|--------|-----------|
|                | <b>₩</b>  | <b>!</b>   | 11      | A.     | Block 727 |
| 4,900 Building | Warehouse | 1 Drive-In | 16'     | M1-2   | P-9       |
| 5,119 Land     | Land      |            |         |        | L Lots 1  |

## **FEATURES**

- ✓ Building Size: 4,900 Sq. Ft.
- ✓ Land Size: 5,119 Sq. Ft.
- ✓ Clear Span Column Free
- √ 16' Ceiling Height
- ✓ 1 Drive-In Door
- ✓ Drive-Through Building
- ✓ Renovated Offices
- ✓ Fully Sprinklered
- ✓ Gas Heat
- ✓ Heavy Power
- √ 150 Ft. of Wrap-Around Frontage