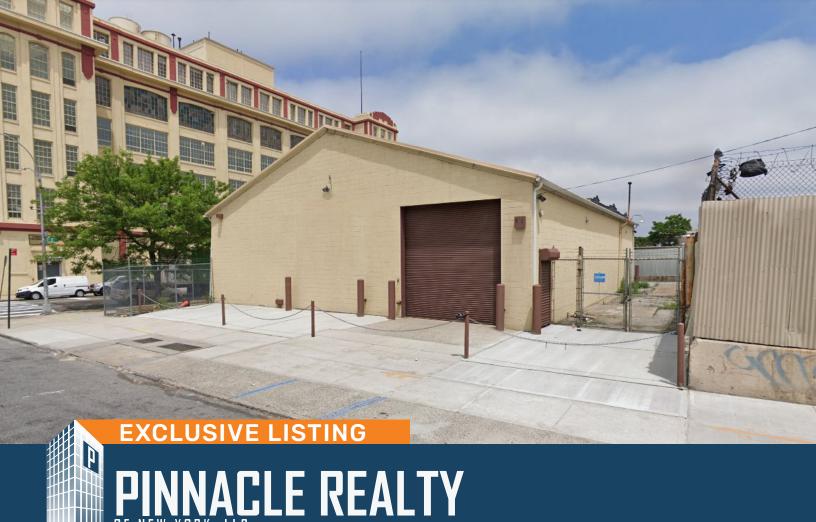

4323 2nd Avenue Brooklyn, NY 11215 For Lease

## 10,000 Sq. Ft. For Lease In Sunset Park 4,900 Sq. Ft. Building + 5,119 Sq. Ft. Land/Parking

| Sq. Ft.        | Types     | Loading    | Ceiling | Zoning | Parcel ID |
|----------------|-----------|------------|---------|--------|-----------|
|                | <b>₩</b>  | <b>!</b>   | 11      | A.     | Block 727 |
| 4,900 Building | Warehouse | 1 Drive-In | 16'     | M1-2   | P-9       |
| 5,119 Land     | Land      |            |         |        | L Lots 1  |

## **FEATURES**

- ✓ Building Size: 4,900 Sq. Ft.
- ✓ Land Size: 5,119 Sq. Ft.
- ✓ Clear Span Column Free
- √ 16' Ceiling Height
- ✓ 1 Drive-In Door
- ✓ Drive-Through Building
- ✓ Renovated Offices
- ✓ Fully Sprinklered
- ✓ Gas Heat
- ✓ Heavy Power
- √ 150 Ft. of Wrap-Around Frontage