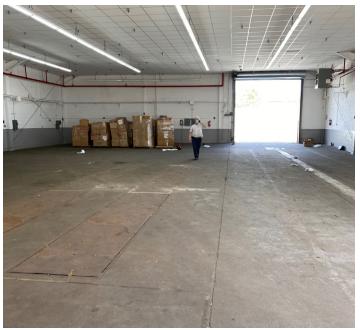

## 10,000 Sq. Ft. For Lease In Sunset Park 4,900 Sq. Ft. Building + 5,119 Sq. Ft. Land/Parking

| Sq. Ft.        | Types     | Loading    | Ceiling | Zoning | Parcel ID |
|----------------|-----------|------------|---------|--------|-----------|
|                | <b>₩</b>  | <b>!</b>   | 11      | A.     | Block 727 |
| 4,900 Building | Warehouse | 1 Drive-In | 16'     | M1-2   | P-9       |
| 5,119 Land     | Land      |            |         |        | L Lots 1  |

## **FEATURES**

- ✓ Building Size: 4,900 Sq. Ft.
- ✓ Land Size: 5,119 Sq. Ft.
- ✓ Clear Span Column Free
- √ 16' Ceiling Height
- ✓ 1 Drive-In Door
- ✓ Drive-Through Building
- ✓ Renovated Offices
- ✓ Fully Sprinklered
- ✓ Gas Heat
- ✓ Heavy Power
- √ 150 Ft. of Wrap-Around Frontage