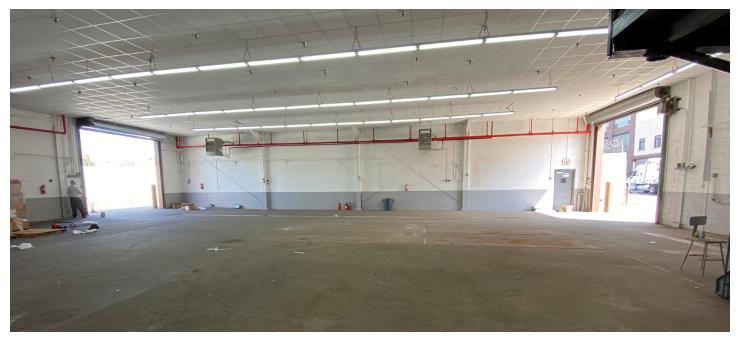

## 10,000 Sq. Ft. For Lease In Sunset Park 4,900 Sq. Ft. Building + 5,119 Sq. Ft. Land/Parking

| Sq. Ft.        | Types     | Loading    | Ceiling | Zoning | Parcel ID |
|----------------|-----------|------------|---------|--------|-----------|
|                | <b>#</b>  | ч.         | ŢŢ      | A.     | Block 727 |
| 4,900 Building | Warehouse | 1 Drive-In | 16'     | M1-2   | P-9       |
| 5,119 Land     | Land      |            |         |        | Lots 1    |

## **Features**

- ✓ Building Size: 4,900 Sq. Ft.
- ✓ Land Size: 5,119 Sq. Ft.
- ✓ Clear Span Column Free
- √ 16' Ceiling Height
- ✓ 1 Drive-In Door
- ✓ Drive-Through Building
- ✓ Renovated Offices
- ✓ Fully Sprinklered
- ✓ Gas Heat
- ✓ Heavy Power
- √ 150 Ft. of Wrap-Around Frontage