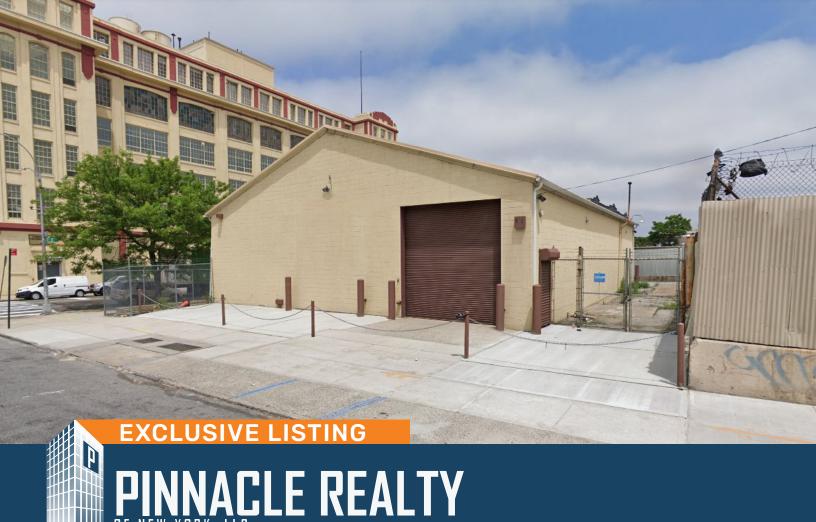

4323 2nd Avenue Brooklyn, NY 11215

For Lease

## 10,000 Sq. Ft. For Lease In Sunset Park 4,900 Sq. Ft. Building + 5,119 Sq. Ft. Land/Parking

| Sq. Ft.        | Types     | Loading    | Ceiling | Zoning | Parcel ID |
|----------------|-----------|------------|---------|--------|-----------|
|                | <b>#</b>  | ч.         | ŢŢ      | A.     | Block 727 |
| 4,900 Building | Warehouse | 1 Drive-In | 16'     | M1-2   | P-9       |
| 5,119 Land     | Land      |            |         |        | Lots 1    |

## **Features**

- ✓ Building Size: 4,900 Sq. Ft.
- ✓ Land Size: 5,119 Sq. Ft.
- ✓ Clear Span Column Free
- √ 16' Ceiling Height
- ✓ 1 Drive-In Door
- ✓ Drive-Through Building
- ✓ Renovated Offices
- ✓ Fully Sprinklered
- ✓ Gas Heat
- ✓ Heavy Power
- √ 150 Ft. of Wrap-Around Frontage