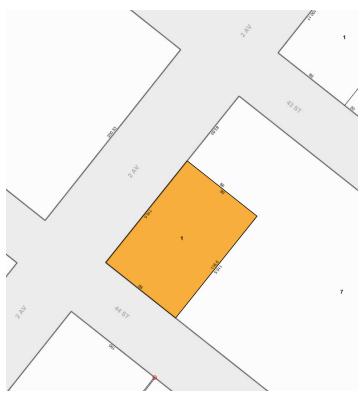

## 10,000 Sq. Ft. For Lease In Sunset Park 4,900 Sq. Ft. Building + 5,119 Sq. Ft. Land/Parking

| Sq. Ft.        | Types     | Loading    | Ceiling | Zoning | Parcel ID |
|----------------|-----------|------------|---------|--------|-----------|
|                | <b>#</b>  | ч.         | ŢŢ      | A.     | Block 727 |
| 4,900 Building | Warehouse | 1 Drive-In | 16'     | M1-2   | P-9       |
| 5,119 Land     | Land      |            |         |        | Lots 1    |