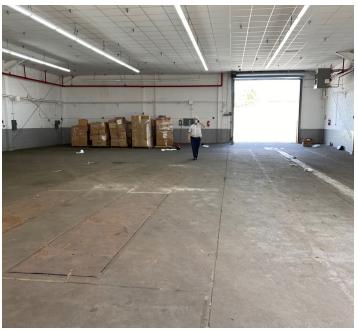

## 10,000 Sq. Ft. For Lease In Sunset Park 4,900 Sq. Ft. Building + 5,119 Sq. Ft. Land/Parking

| Sq. Ft.        | Types     | Loading    | Ceiling | Zoning | Parcel ID |
|----------------|-----------|------------|---------|--------|-----------|
|                | <b>#</b>  | ч.         | ŢŢ      | A.     | Block 727 |
| 4,900 Building | Warehouse | 1 Drive-In | 16'     | M1-2   | P-9       |
| 5,119 Land     | Land      |            |         |        | Lots 1    |

## **Features**

- ✓ Building Size: 4,900 Sq. Ft.
- ✓ Land Size: 5,119 Sq. Ft.
- ✓ Clear Span Column Free
- √ 16' Ceiling Height
- ✓ 1 Drive-In Door
- ✓ Drive-Through Building
- ✓ Renovated Offices
- ✓ Fully Sprinklered
- ✓ Gas Heat
- ✓ Heavy Power
- √ 150 Ft. of Wrap-Around Frontage