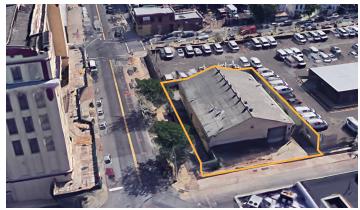

## 10,000 Sq. Ft. For Lease In Sunset Park 4,900 Sq. Ft. Building + 5,119 Sq. Ft. Land/Parking

| Sq. Ft.        | Types     | Loading    | Ceiling | Zoning | Parcel ID |
|----------------|-----------|------------|---------|--------|-----------|
|                | <b>#</b>  | ч.         | ŢŢ      | A.     | Block 727 |
| 4,900 Building | Warehouse | 1 Drive-In | 16'     | M1-2   | P-9       |
| 5,119 Land     | Land      |            |         |        | Lots 1    |

## **Features**

- ✓ Building Size: 4,900 Sq. Ft.
- ✓ Land Size: 5,119 Sq. Ft.
- ✓ Clear Span Column Free
- √ 16' Ceiling Height
- ✓ 1 Drive-In Door
- ✓ Drive-Through Building
- ✓ Renovated Offices
- ✓ Fully Sprinklered
- ✓ Gas Heat
- ✓ Heavy Power
- √ 150 Ft. of Wrap-Around Frontage