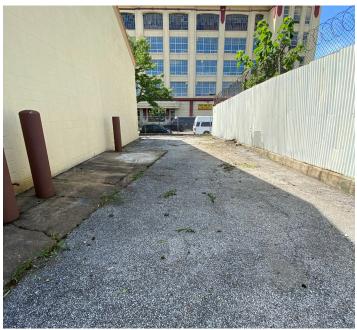

## 10,000 Sq. Ft. For Lease In Sunset Park 4,900 Sq. Ft. Building + 5,119 Sq. Ft. Land/Parking

| Sq. Ft.        | Types     | Loading    | Ceiling | Zoning | Parcel ID |
|----------------|-----------|------------|---------|--------|-----------|
|                | <b>#</b>  | ч.         | ŢŢ      | A.     | Block 727 |
| 4,900 Building | Warehouse | 1 Drive-In | 16'     | M1-2   | P-9       |
| 5,119 Land     | Land      |            |         |        | Lots 1    |

## **Features**

- ✓ Building Size: 4,900 Sq. Ft.
- ✓ Land Size: 5,119 Sq. Ft.
- ✓ Clear Span Column Free
- √ 16' Ceiling Height
- ✓ 1 Drive-In Door
- ✓ Drive-Through Building
- ✓ Renovated Offices
- ✓ Fully Sprinklered
- ✓ Gas Heat
- ✓ Heavy Power
- √ 150 Ft. of Wrap-Around Frontage