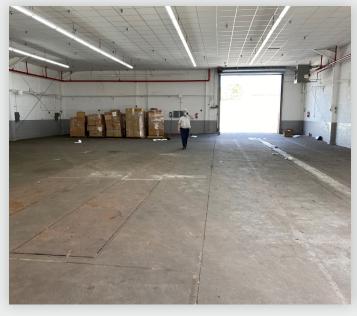

### Warehouse / Land

SQUARE FT.

4,900 RSF BLDG **5,119** RSF LAND

**CLEAR HEIGHT** 

16'

LOADING

1 Drive-in Door

PARCEL ID

#### **FEATURES**

- Building Size: 4,900 Sq. Ft.
- Land Size: 5,119 Sq. Ft.
- · Clear Span Column Free
- 16' Ceiling Height
- 1 Drive-In Door
- · Drive-Through Building
- · Renovated Offices
- · Fully Sprinklered
- · Gas Heat
- Heavy Power
- 150 Ft. of Wrap-Around Frontage