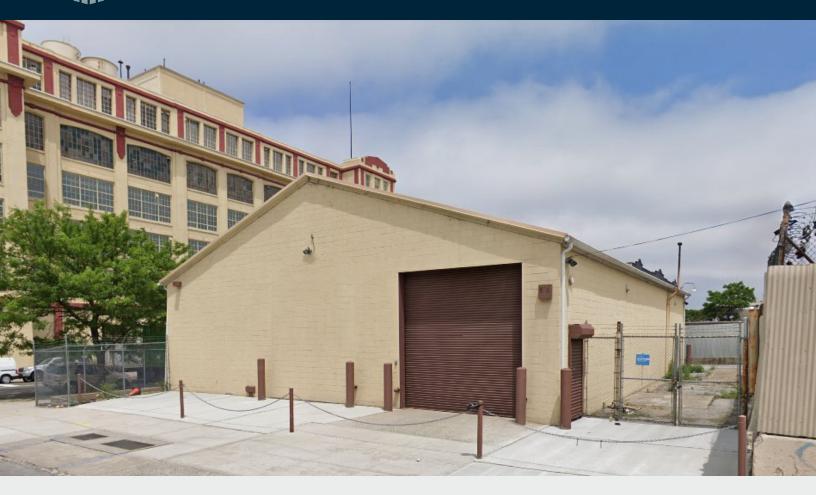

# 10,000 Sq. Ft. **For Lease** in Sunset Park

4,900 Sq. Ft. Building + 5,119 Sq. Ft. Land/Parking

### Warehouse / Land

SQUARE FT.

4,900 RSF BLDG **5,119** RSF LAND

**CLEAR HEIGHT** 

16'

LOADING

1 Drive-in Door

PARCEL ID

#### **FEATURES**

- Building Size: 4,900 Sq. Ft.
- Land Size: 5,119 Sq. Ft.
- · Clear Span Column Free
- 16' Ceiling Height
- 1 Drive-In Door
- · Drive-Through Building
- · Renovated Offices
- · Fully Sprinklered
- · Gas Heat
- Heavy Power
- 150 Ft. of Wrap-Around Frontage