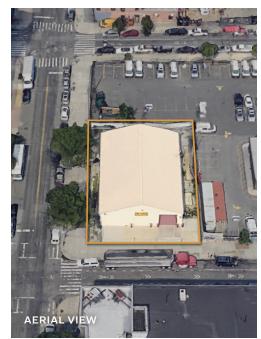

# 10,000 Sq. Ft. **For Lease** in Sunset Park

4,900 Sq. Ft. Building + 5,119 Sq. Ft. Land/Parking

### Warehouse / Land

SQUARE FT.

4,900 RSF BLDG **5,119** RSF LAND

**CLEAR HEIGHT** 

16'

LOADING

1 Drive-in Door

PARCEL ID

#### **FEATURES**

- Building Size: 4,900 Sq. Ft.
- Land Size: 5,119 Sq. Ft.
- · Clear Span Column Free
- 16' Ceiling Height
- 1 Drive-In Door
- · Drive-Through Building
- · Renovated Offices
- · Fully Sprinklered
- · Gas Heat
- Heavy Power
- 150 Ft. of Wrap-Around Frontage