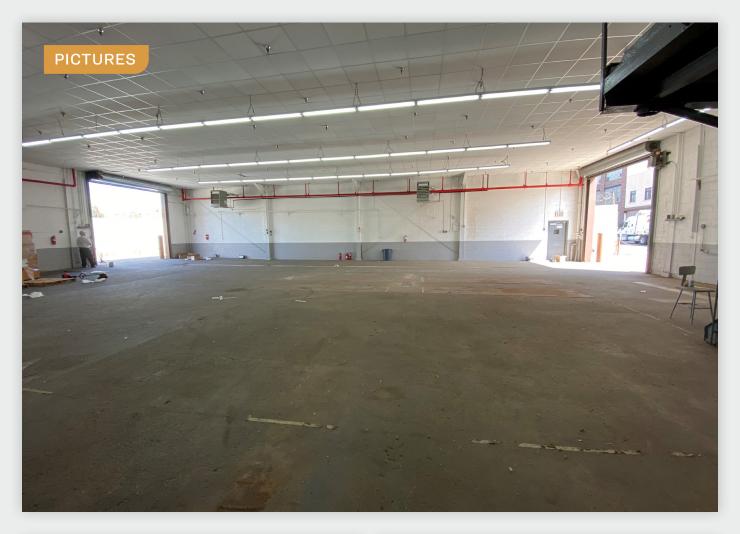

### Warehouse / Land

SQUARE FT.

4,900 RSF BLDG **5,119** RSF LAND

**CLEAR HEIGHT** 

16'

LOADING

1 Drive-in Door

PARCEL ID

#### **FEATURES**

- Building Size: 4,900 Sq. Ft.
- Land Size: 5,119 Sq. Ft.
- · Clear Span Column Free
- 16' Ceiling Height
- 1 Drive-In Door
- · Drive-Through Building
- · Renovated Offices
- · Fully Sprinklered
- · Gas Heat
- Heavy Power
- 150 Ft. of Wrap-Around Frontage