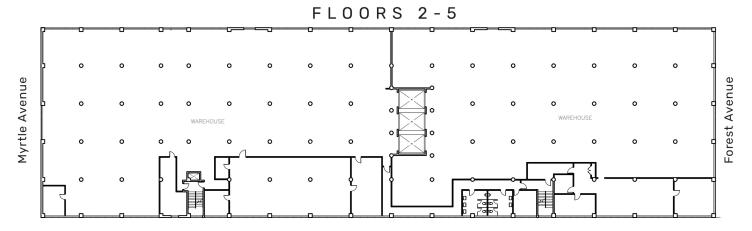

### **FEATURES:**

- ✓ 5 Stories, 40,000 Sq. Ft. Per Floor
- ✓ 4 Exterior Loading Docks
- ✓ 5 Interior Loading Docks
- 1 Passenger Elevator, 3 Freight Elevators
- ✓ 14' Ceiling Height, Floor 1
- ✓ 12' Ceiling Height, Floors 2-5
- ✓ Rail Siding
- Parking
- Steps from Vibrant Myrtle Avenue Shopping & Restaurant District
- Units Available from 20,000 Sq. Ft. & Up

#### **TYPICAL FLOOR PLAN**

Decatur Street