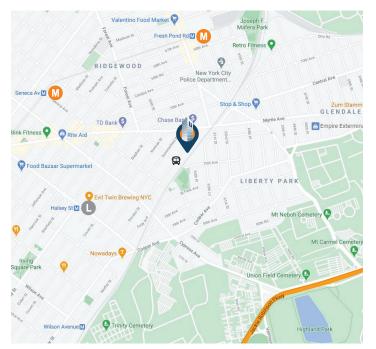

## 

Fresh Pond Rd & Seneca Ave

Halsey Street

B20 Decatur St / Forest Ave

Myrtle Ave Jackie Robinson Parkway Metropolitan Ave Eastern Parkway