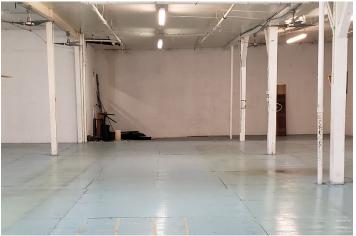

# 12,000 Sq. Ft. 2-Story Creative Loft Building Available for Lease In the Heart of Gowanus

| Sq. Ft. | Types         | Loading     | Ceiling   | Zoning | Parcel ID     |
|---------|---------------|-------------|-----------|--------|---------------|
|         | <b>#</b>      | ۳.          | ŢŢ        | ,B.    | Block 427     |
| 12,000  | Commercial    | 1 Ext. Dock | 11' - 12' | M1-2   | <b>9-9</b>    |
|         | Creative Loft |             |           |        | <b>Lot</b> 12 |

## FEATURES: 1st Floor

- √ 6,000 Sq. Ft.
- √ 11' Ceiling Height
- ✓ 1 Exterior Loading Dock
- Private Offices

#### 2nd Floor

- √ 6,000 Sq. Ft.
- √ 12' Ceiling Height

### **Entire Building**

- ✓ Freight Elevator
- ✓ Wet Sprinkler System
- ✓ Gas Heat
- ✓ Lots of Natural Light