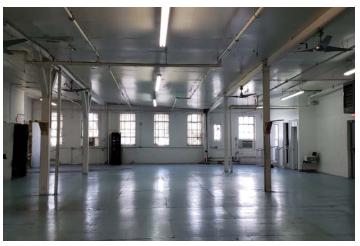

# 12,000 Sq. Ft. 2-Story Creative Loft Building Available for Lease In the Heart of Gowanus

| Sq. Ft. | Types         | Loading     | Ceiling   | Zoning | Parcel ID     |
|---------|---------------|-------------|-----------|--------|---------------|
|         | <b>#</b>      | ۳.          | ŢŢ        | ,B.    | Block 427     |
| 12,000  | Commercial    | 1 Ext. Dock | 11' - 12' | M1-2   | <b>9-9</b>    |
|         | Creative Loft |             |           |        | <b>Lot</b> 12 |

## FEATURES: 1st Floor

- √ 6,000 Sq. Ft.
- √ 11' Ceiling Height
- ✓ 1 Exterior Loading Dock
- Private Offices

#### 2nd Floor

- √ 6,000 Sq. Ft.
- √ 12' Ceiling Height

### **Entire Building**

- ✓ Freight Elevator
- ✓ Wet Sprinkler System
- ✓ Gas Heat
- ✓ Lots of Natural Light