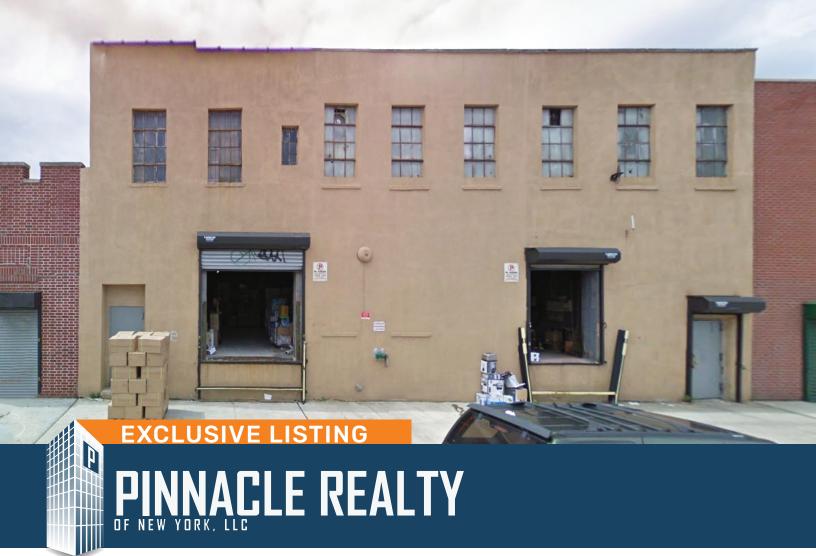

600 Degraw Street Brooklyn, NY 11217

For Lease
DIVISIONS AVAILABLE

# 12,000 Sq. Ft. 2-Story Creative Loft Building Available for Lease In the Heart of Gowanus

| Sq. Ft. | Types         | Loading     | Ceiling   | Zoning | Parcel ID     |
|---------|---------------|-------------|-----------|--------|---------------|
|         | <b>#</b>      | ۳.          | ŢŢ        | ,B.    | Block 427     |
| 12,000  | Commercial    | 1 Ext. Dock | 11' - 12' | M1-2   | <b>9-9</b>    |
|         | Creative Loft |             |           |        | <b>Lot</b> 12 |