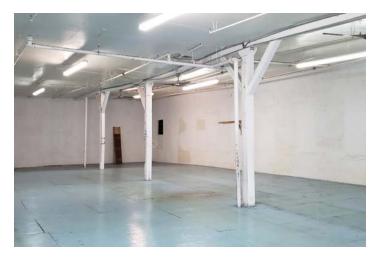

## FEATURES: 1st Floor

- √ 6,000 Sq. Ft.
- √ 11' Ceiling Height
- ✓ 1 Exterior Loading Dock
- Private Offices

#### 2nd Floor

- √ 6,000 Sq. Ft.
- √ 12' Ceiling Height

### **Entire Building**

- ✓ Freight Elevator
- ✓ Wet Sprinkler System
- ✓ Gas Heat
- ✓ Lots of Natural Light