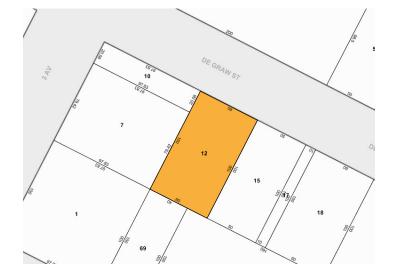

# 12,000 Sq. Ft. 2-Story Creative Loft Building Available for Lease In the Heart of Gowanus

| Sq. Ft. | Types         | Loading     | Ceiling   | Zoning | Parcel ID     |
|---------|---------------|-------------|-----------|--------|---------------|
|         | <b>#</b>      | ۳.          | ŢŢ        | ,B.    | Block 427     |
| 12,000  | Commercial    | 1 Ext. Dock | 11' - 12' | M1-2   | <b>9-9</b>    |
|         | Creative Loft |             |           |        | <b>Lot</b> 12 |