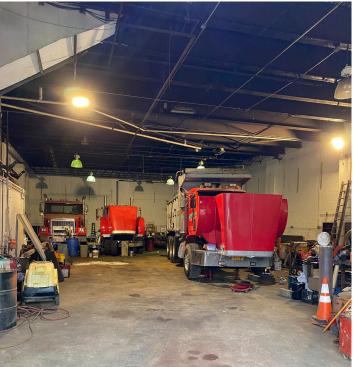

## FEATURES:

- ✓ 5,000 Sq. Ft. Ground Floor, Clear-Span Warehouse
- ✓ 19' Ceiling Height
- ✓ 1 Large Drive-In Door
- 2 Blocks from Morgan Ave Subway