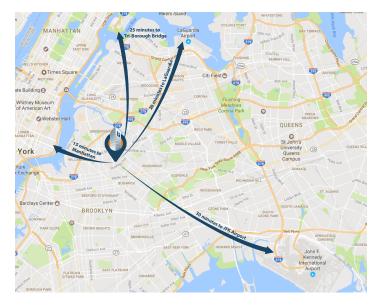

## TRANSPORTATION

Morgan Ave

4

5 Minutes to Myrtle Avenue10 Minutes to Brooklyn-Queens Expy12 Minutes to Long Island Expy

18 Minutes to Williamsburg Bridge