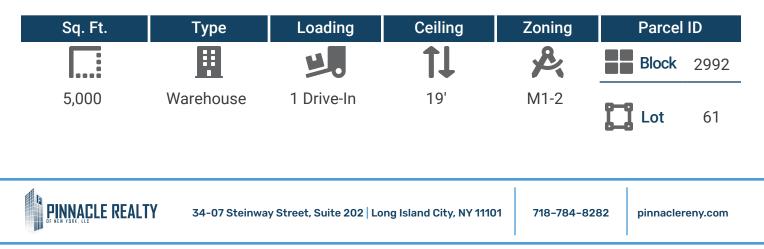

## 5,000 Sq. Ft. High-Ceiling Warehouse

Ideally located in Bushwick - Brooklyn's Most Sought-After Neighborhood

All information is from sources deemed reliable and is submitted subject to errors, omission, changes of price or other conditions, prior sale, rent and withdrawal without notice.

## FEATURES:

- ✓ 5,000 Sq. Ft. Ground Floor, Clear-Span Warehouse
- ✓ 19' Ceiling Height
- ✓ 1 Large Drive-In Door
- 2 Blocks from Morgan Ave Subway