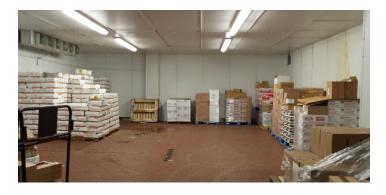

## **Features**

- ✓ Lot Size:38,410 Sq. Ft. Irregular
- ✓ Lot Dimensions: 248' x 68'
- ✓ Building Size: 45,708 Sq. Ft.
  - Lower Level: 6,500 Sq. Ft.
  - Ground Floor Warehouse: 34,500 Sq. Ft.
  - 2nd Floor: 6,500 Sq. Ft.
- ✓ 11' 13' Ceiling Height
- √ 3-Street Frontage
- ✓ 2,000 Sq. Ft. Yard
- ✓ Wet Sprinkler System
- ✓ Fully HVAC
- Partially USDA Approved
- ✓ 10' x 10' Freight Elevator 4,000 Lbs. Capacity
- ✓ Tiled Floors & Walls in Production Area
- ✓ Upgraded Water & Gas
- ✓ 10,000 Sq. Ft. Walk-In Refrigerator & Freezer Spaces
- √ 1,200 AMPS Electricity
- ✓ Multiple Drive-In Doors
- ✓ Floor Drains