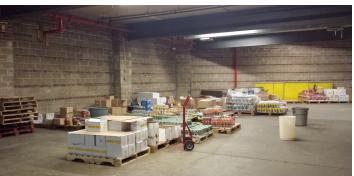

## **Features**

- ✓ Lot Size:38,410 Sq. Ft. Irregular
- ✓ Lot Dimensions: 248' x 68'
- ✓ Building Size: 45,708 Sq. Ft.
  - Lower Level: 6,500 Sq. Ft.
  - Ground Floor Warehouse: 34,500 Sq. Ft.
  - 2nd Floor: 6,500 Sq. Ft.
- ✓ 11' 13' Ceiling Height
- √ 3-Street Frontage
- ✓ 2,000 Sq. Ft. Yard
- ✓ Wet Sprinkler System
- ✓ Fully HVAC
- Partially USDA Approved
- ✓ 10' x 10' Freight Elevator 4,000 Lbs. Capacity
- ✓ Tiled Floors & Walls in Production Area
- ✓ Upgraded Water & Gas
- ✓ 10,000 Sq. Ft. Walk-In Refrigerator & Freezer Spaces
- √ 1,200 AMPS Electricity
- ✓ Multiple Drive-In Doors
- ✓ Floor Drains