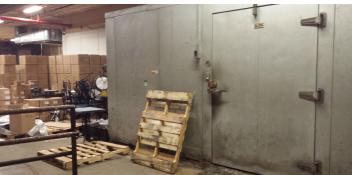

## **Features**

- ✓ Lot Size:38,410 Sq. Ft. Irregular
- ✓ Lot Dimensions: 248' x 68'
- ✓ Building Size: 45,708 Sq. Ft.
  - Lower Level: 6,500 Sq. Ft.
  - Ground Floor Warehouse: 34,500 Sq. Ft.
  - 2nd Floor: 6,500 Sq. Ft.
- ✓ 11' 13' Ceiling Height
- √ 3-Street Frontage
- ✓ 2,000 Sq. Ft. Yard
- ✓ Wet Sprinkler System
- ✓ Fully HVAC
- Partially USDA Approved
- ✓ 10' x 10' Freight Elevator 4,000 Lbs. Capacity
- ✓ Tiled Floors & Walls in Production Area
- ✓ Upgraded Water & Gas
- ✓ 10,000 Sq. Ft. Walk-In Refrigerator & Freezer Spaces
- √ 1,200 AMPS Electricity
- ✓ Multiple Drive-In Doors
- ✓ Floor Drains