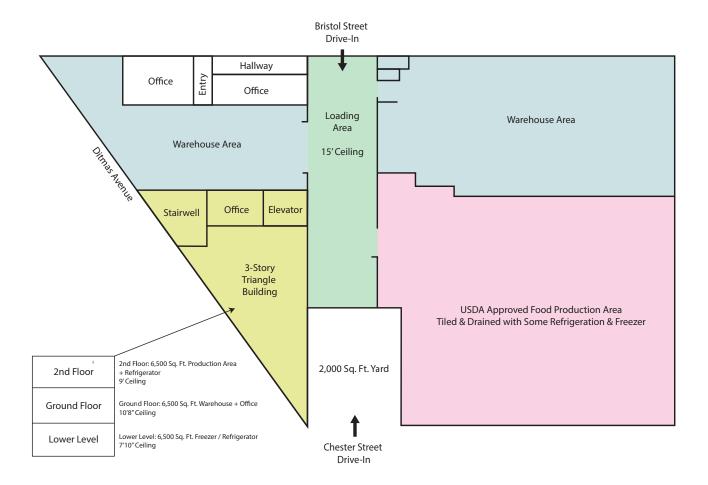

## **45,700 Sq. Ft. Warehouse & Distribution Property**For Sale in Canarsie

| Sq. Ft. | Types      | Loading     | Ceiling   | Zoning   | Parcel ID |      |
|---------|------------|-------------|-----------|----------|-----------|------|
|         | <b>III</b> | ٣.          | 11        | ,e,      | Block     | 3642 |
| 45,700  | Warehouse  | 2 Drive-Ins | 11' - 13' | M1-1, R5 | Lot       | 1    |

## **Features**

- ✓ Lot Size:38,410 Sq. Ft. Irregular
- ✓ Lot Dimensions: 248' x 68'
- ✓ Building Size: 45,708 Sq. Ft.
  - Lower Level: 6,500 Sq. Ft.
  - Ground Floor Warehouse: 34,500 Sq. Ft.
  - 2nd Floor: 6,500 Sq. Ft.
- ✓ 11' 13' Ceiling Height
- √ 3-Street Frontage
- ✓ 2,000 Sq. Ft. Yard
- ✓ Wet Sprinkler System
- ✓ Fully HVAC
- Partially USDA Approved
- ✓ 10' x 10' Freight Elevator 4,000 Lbs. Capacity
- ✓ Tiled Floors & Walls in Production Area
- ✓ Upgraded Water & Gas
- ✓ 10,000 Sq. Ft. Walk-In Refrigerator & Freezer Spaces
- √ 1,200 AMPS Electricity
- ✓ Multiple Drive-In Doors
- ✓ Floor Drains