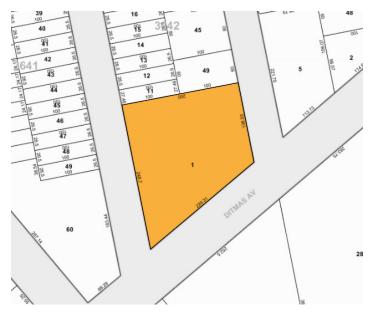

## **45,700 Sq. Ft. Warehouse & Distribution Property**For Sale in Canarsie

| Sq. Ft. | Types      | Loading     | Ceiling   | Zoning   | Parcel ID |      |
|---------|------------|-------------|-----------|----------|-----------|------|
|         | <b>III</b> | ٣.          | 11        | ,e,      | Block     | 3642 |
| 45,700  | Warehouse  | 2 Drive-Ins | 11' - 13' | M1-1, R5 | Lot       | 1    |

## **Features**

- ✓ Lot Size:38,410 Sq. Ft. Irregular
- ✓ Lot Dimensions: 248' x 68'
- ✓ Building Size: 45,708 Sq. Ft.
  - Lower Level: 6,500 Sq. Ft.
  - Ground Floor Warehouse: 34,500 Sq. Ft.
  - 2nd Floor: 6,500 Sq. Ft.
- ✓ 11' 13' Ceiling Height
- √ 3-Street Frontage
- ✓ 2,000 Sq. Ft. Yard
- ✓ Wet Sprinkler System
- ✓ Fully HVAC
- Partially USDA Approved
- ✓ 10' x 10' Freight Elevator 4,000 Lbs. Capacity
- ✓ Tiled Floors & Walls in Production Area
- ✓ Upgraded Water & Gas
- ✓ 10,000 Sq. Ft. Walk-In Refrigerator & Freezer Spaces
- √ 1,200 AMPS Electricity
- ✓ Multiple Drive-In Doors
- ✓ Floor Drains