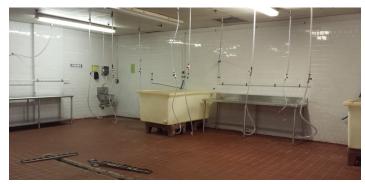

## **Features**

- ✓ Lot Size:38,410 Sq. Ft. Irregular
- ✓ Lot Dimensions: 248' x 68'
- ✓ Building Size: 45,708 Sq. Ft.
  - Lower Level: 6,500 Sq. Ft.
  - Ground Floor Warehouse: 34,500 Sq. Ft.
  - 2nd Floor: 6,500 Sq. Ft.
- ✓ 11' 13' Ceiling Height
- √ 3-Street Frontage
- ✓ 2,000 Sq. Ft. Yard
- ✓ Wet Sprinkler System
- ✓ Fully HVAC
- Partially USDA Approved
- ✓ 10' x 10' Freight Elevator 4,000 Lbs. Capacity
- ✓ Tiled Floors & Walls in Production Area
- ✓ Upgraded Water & Gas
- ✓ 10,000 Sq. Ft. Walk-In Refrigerator & Freezer Spaces
- √ 1,200 AMPS Electricity
- ✓ Multiple Drive-In Doors
- ✓ Floor Drains