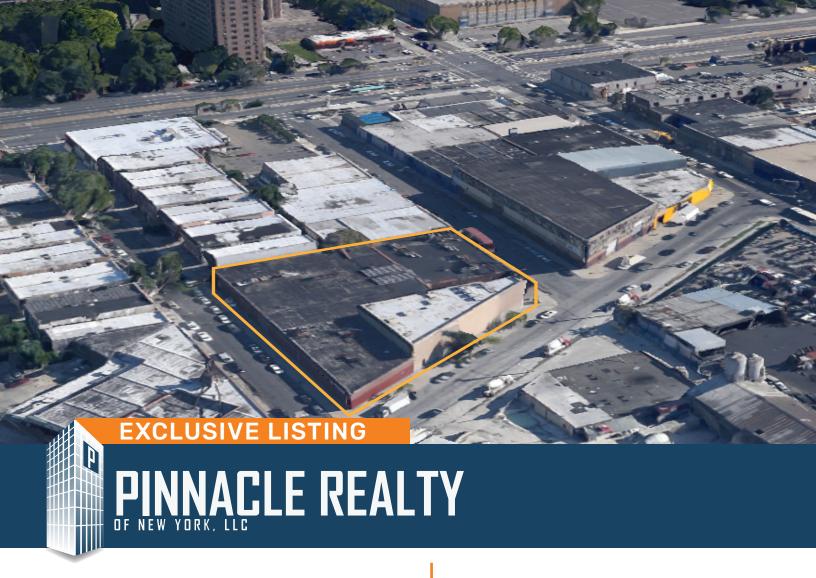

723-751 Bristol Street Brooklyn, NY 11236 For Sale

## **45,700 Sq. Ft. Warehouse & Distribution Property**For Sale in Canarsie

| Sq. Ft. | Types      | Loading     | Ceiling   | Zoning   | Parcel ID |      |
|---------|------------|-------------|-----------|----------|-----------|------|
|         | <b>III</b> | ٣.          | 11        | ,e,      | Block     | 3642 |
| 45,700  | Warehouse  | 2 Drive-Ins | 11' - 13' | M1-1, R5 | Lot       | 1    |

## **Features**

- ✓ Lot Size:38,410 Sq. Ft. Irregular
- ✓ Lot Dimensions: 248' x 68'
- ✓ Building Size: 45,708 Sq. Ft.
  - Lower Level: 6,500 Sq. Ft.
  - Ground Floor Warehouse: 34,500 Sq. Ft.
  - 2nd Floor: 6,500 Sq. Ft.
- ✓ 11' 13' Ceiling Height
- √ 3-Street Frontage
- ✓ 2,000 Sq. Ft. Yard
- ✓ Wet Sprinkler System
- ✓ Fully HVAC
- Partially USDA Approved
- ✓ 10' x 10' Freight Elevator 4,000 Lbs. Capacity
- ✓ Tiled Floors & Walls in Production Area
- ✓ Upgraded Water & Gas
- ✓ 10,000 Sq. Ft. Walk-In Refrigerator & Freezer Spaces
- √ 1,200 AMPS Electricity
- ✓ Multiple Drive-In Doors
- ✓ Floor Drains