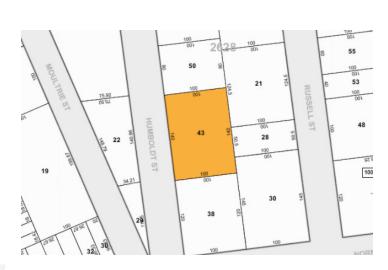

## OF NEW YORK, LLC

758 Humboldt Street Brooklyn, NY 11222 For Lease

## 7,500 SF Warehouse with 6,500 SF Land For Lease - Located in Greenpoint



All information is from sources deemed reliable and is submitted subject to errors, omission, changes of price or other conditions, prior sale, rent and withdrawal without notice.

## Features

- ✓ Building Size: 7,500 Sq. Ft.
- ✓ Land Size: 6,500 Sq. Ft.
- 1 Double-Wide Loading Dock
- ✓ 1 Drive-In Door
- ✓ 16' Ceiling Height
- ✓ Gas Heat







Greenpoint Ave Nassau Ave

B48: Nassau Ave / Humboldt St

Brooklyn-Queens Expressway Koscuiuszko Bridge Pulaski Bridge Queens Midtown Tunnel

See More Online: 758 Humboldt Street, Brooklyn, NY





For More Information About This Property Contact Exclusive Agents:

Mark Caso Salesperson mcaso@pinnaclereny.com 718-371-6419 Levi Junik Salesperson Ijunik@pinnaclereny.com 718-371-6401



34-07 Steinway Street, Suite 202 | Long Island City, NY 11101

718-784-8282

pinnaclereny.com