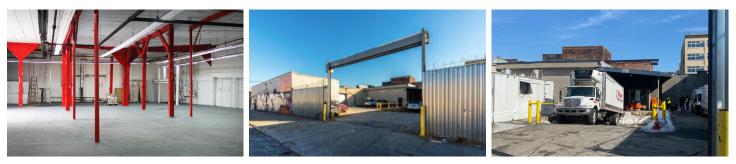

## Features

- ✓ Building Size: 7,500 Sq. Ft.
- ✓ Land Size: 6,500 Sq. Ft.
- 1 Double-Wide Loading Dock
- ✓ 1 Drive-In Door
- ✓ 16' Ceiling Height
- ✓ Gas Heat

Greenpoint Ave Nassau Ave

B48: Nassau Ave / Humboldt St