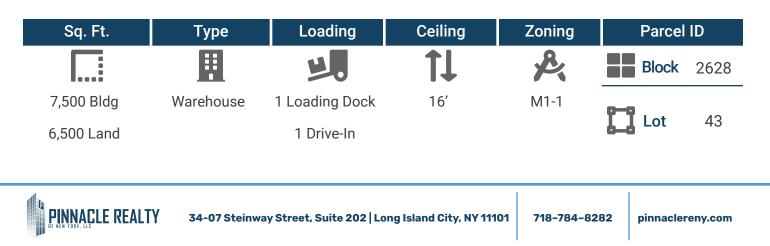

## Features

- ✓ Building Size: 7,500 Sq. Ft.
- ✓ Land Size: 6,500 Sq. Ft.
- 1 Double-Wide Loading Dock
- ✓ 1 Drive-In Door
- ✓ 16' Ceiling Height
- ✓ Gas Heat

Greenpoint Ave Nassau Ave

B48: Nassau Ave / Humboldt St