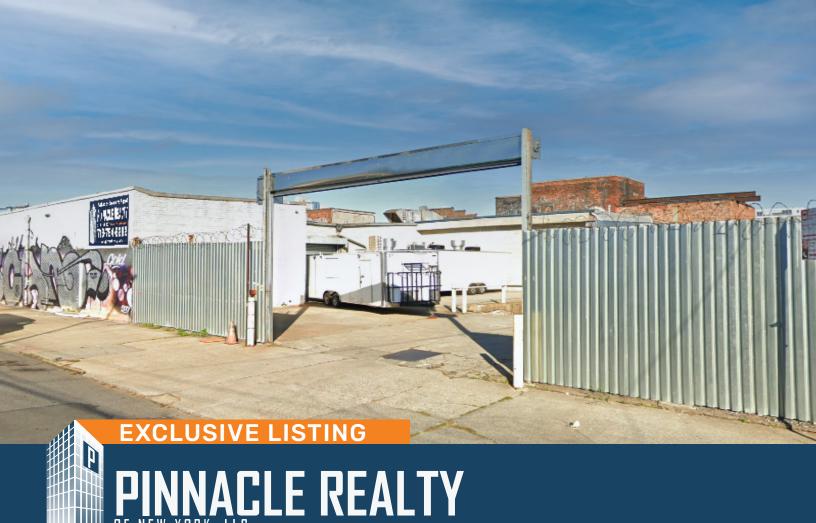

## OF NEW YORK, LLC

758 Humboldt Street Brooklyn, NY 11222 For Lease

## 7,500 SF Warehouse with 6,500 SF Land For Lease - Located in Greenpoint

All information is from sources deemed reliable and is submitted subject to errors, omission, changes of price or other conditions, prior sale, rent and withdrawal without notice.