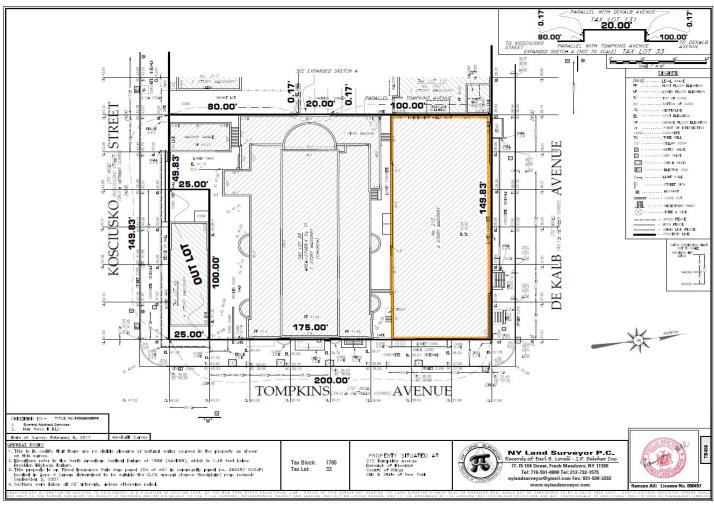

|                            |                                    |
| 9,240 Sq. Ft.                 | 5,400 Sq. Ft.              | 9,755 Sq. Ft                       |
| 9,240 Sq. Ft.<br>8 Classrooms | 5,400 Sq. Ft.<br>4 Offices | 9,755 Sq. Ft<br>11' Ceiling Height |
| ·                             | ·                          | ·                                  |
| 8 Classrooms                  | 4 Offices                  | 11' Ceiling Height                 |

Open Area - Ideal for Workshops, Library, Labs, etc.









34-07 Steinway Street, Suite 202 | Long Island City, NY 11101

718-784-8282





Bedford-Nostrand Aves Myrtle-Willoughby Aves

Myrtle Ave

B38, B43: Dekalb Ave / Tompkins Ave

Brooklyn-Queens Expressway Atlantic Avenue Williamsburg Bridge Manhattan Bridge





34-07 Steinway Street, Suite 202 | Long Island City, NY 11101

718-784-8282

pinnaclereny.com

All information is from sources deemed reliable and is submitted subject to errors, omission, changes of price or other conditions, prior sale, rent and withdrawal without notice.

## **Interior Photos**



## For More Information About This Property Contact Exclusive Agents:

David Junik Partner djunik@pinnaclereny.com 718-371-6406 Decio Baio Partner dbaio@pinnaclereny.com 718-784-8436 Nechama Liberow Associate Broker nliberow@pinnaclereny.com 718-371-6420 See More Online





34-07 Steinway Street, Suite 202 | Long Island City, NY 11101

<u>718-784-</u>8282

pinnaclereny.com

All information is from sources deemed reliable and is submitted subject to errors, omission, changes of price or ot