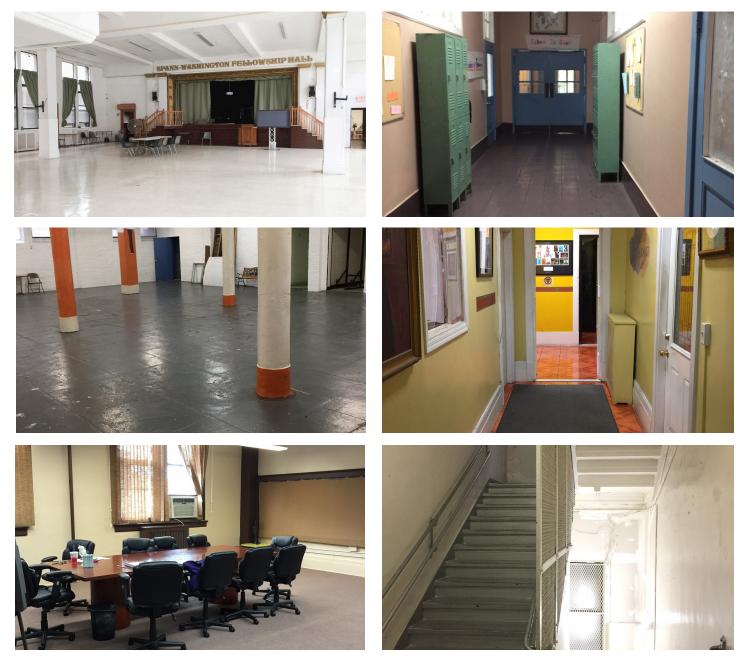

| ·                          | ·                                  |
| 8 Classrooms                  | 4 Offices                  | 11' Ceiling Height                 |

Open Area - Ideal for Workshops, Library, Labs, etc.









34-07 Steinway Street, Suite 202 | Long Island City, NY 11101

718-784-8282





Bedford-Nostrand Aves Myrtle-Willoughby Aves

Myrtle Ave

B38, B43: Dekalb Ave / Tompkins Ave

Brooklyn-Queens Expressway Atlantic Avenue Williamsburg Bridge Manhattan Bridge





34-07 Steinway Street, Suite 202 | Long Island City, NY 11101

718-784-8282

pinnaclereny.com

All information is from sources deemed reliable and is submitted subject to errors, omission, changes of price or other conditions, prior sale, rent and withdrawal without notice.

## **Interior Photos**



## For More Information About This Property Contact Exclusive Agents:

David Junik Partner djunik@pinnaclereny.com 718-371-6406 Decio Baio Partner dbaio@pinnaclereny.com 718-784-8436 Nechama Liberow Associate Broker nliberow@pinnaclereny.com 718-371-6420 See More Online





34-07 Steinway Street, Suite 202 | Long Island City, NY 11101

<u>718-784-</u>8282

pinnaclereny.com

All information is from sources deemed reliable and is submitted subject to errors, omission, changes of price or other conditions, prior sale, rent and withdrawal without notice.