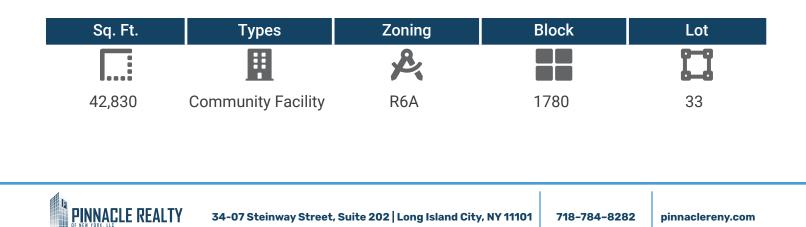

# 42,830 Sq. Ft. Community Facility Former School) Available For Lease in Bedford Stuyvesant

#### **Features**

| School Amenities              | Ground Floor               | 2nd Floor                          |
|-------------------------------|----------------------------|------------------------------------|
| 16 Classrooms                 | 9,195 Sq. Ft.              | 9,240 Sq. Ft.                      |
| Auditorium                    | Auditorium: 7,739 Sq. Ft.  | 8 Classrooms                       |
| Offices                       | 22' Ceiling Height         | Classroom Size: 29.5' x 25.5'      |
| Rooftop Playground            | Kitchen                    | 14' Ceiling Height                 |
| District 13                   | Bathrooms                  | Closet Space                       |
|                               |                            |                                    |
| 3rd Floor                     | Mezzanine                  | Basement                           |
|                               |                            |                                    |
| 9,240 Sq. Ft.                 | 5,400 Sq. Ft.              | 9,755 Sq. Ft                       |
| 9,240 Sq. Ft.<br>8 Classrooms | 5,400 Sq. Ft.<br>4 Offices | 9,755 Sq. Ft<br>11' Ceiling Height |
| ·                             | ·                          | ·                                  |
| 8 Classrooms                  | 4 Offices                  | 11' Ceiling Height                 |