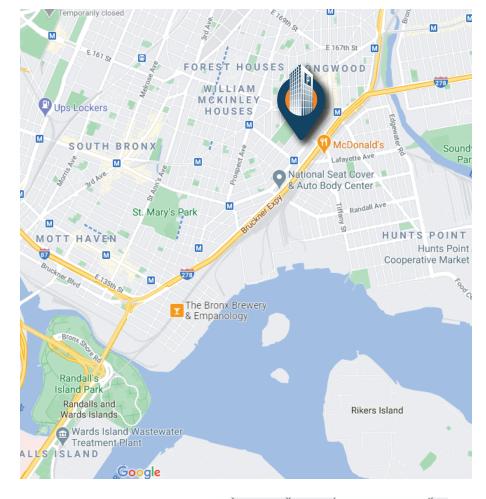

Property Map 798 Southern Boulevard Bronx, NY 10455

# NEARBY

Minutes to Manhattan & Outter Boroughs

Bruckner Expressway

Sheridan Expressway

Robert F. Kennedy Bridge

## **TRANSPORTATION**

Longwood Ave Prospect Ave

Bx42: Longwood Ave/SouthernBlvd.