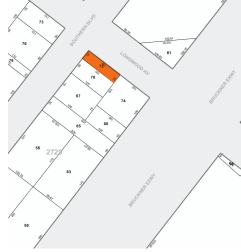

# Prime Bronx Retail Offices on Southern Boulevard At the 6 Train | Longwood Stop

| Sq. Ft. | Types            | Zoning | Block | Lots |
|---------|------------------|--------|-------|------|
|         | <b>III</b>       | £,     |       |      |
| 3,700   | Retail           | R6A    | 54    | 4, 5 |
|         | Office   Medical | C1-5   |       |      |

Property Map 798 Southern Boulevard Bronx, NY 10455