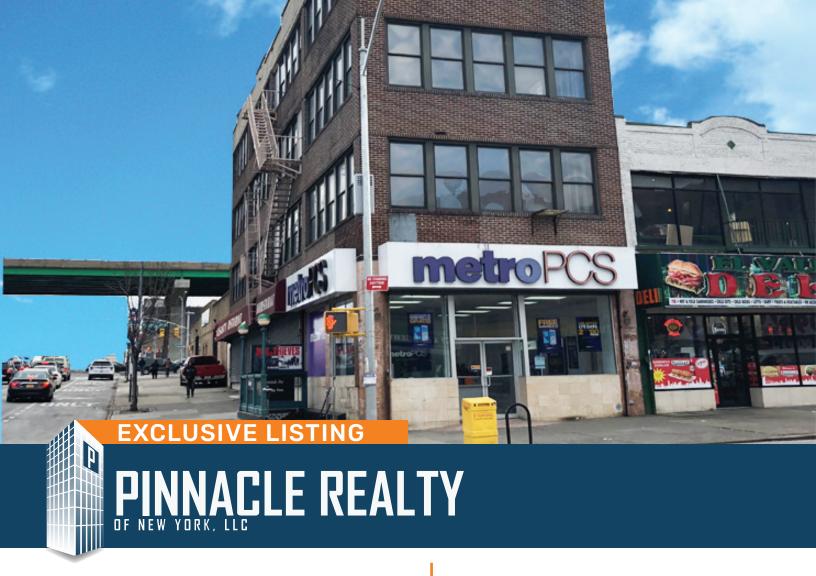

798 Southern Boulevard Bronx, NY 10455 For Lease

# Prime Bronx Retail Offices on Southern Boulevard At the 6 Train | Longwood Stop

| Sq. Ft. | Types            | Zoning | Block | Lots |
|---------|------------------|--------|-------|------|
|         | <b>III</b>       | £,     |       |      |
| 3,700   | Retail           | R6A    | 54    | 4, 5 |
|         | Office   Medical | C1-5   |       |      |