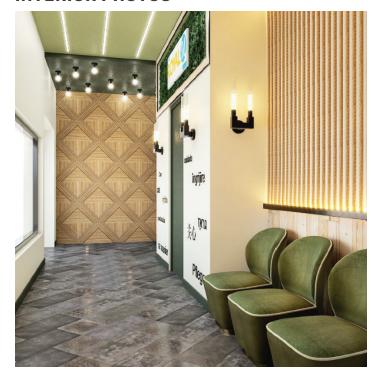

## **INTERIOR PHOTOS**

#### **FEATURES**

- Frontage on Southern Blvd. and Longwood Ave
- ✓ 600-1,200 Sq. Ft of Retail + 2,500 Sq. Ft. Basement
- ✓ 2nd Floor 2,500 Sq. Ft. Offices / Medical
- Renovated Vanilla Box w/ new Restrooms / HVAC / Flooring
- ✓ Close to all Transporation
- ✓ New ADA Elevator
- ✓ Ideal For:
  - Restaurants
  - Medical Use
  - General Retail Use
  - Office Space