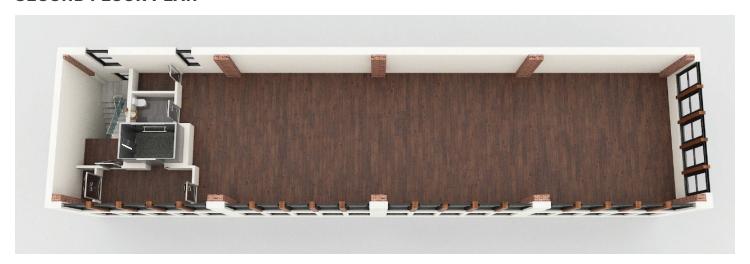

# **SECOND FLOOR PLAN**

#### **FEATURES**

- Frontage on Southern Blvd. and Longwood Ave
- ✓ 600-1,200 Sq. Ft of Retail + 2,500 Sq. Ft. Basement
- ✓ 2nd Floor 2,500 Sq. Ft. Offices / Medical
- Renovated Vanilla Box w/ new Restrooms / HVAC / Flooring
- ✓ Close to all Transporation
- ✓ New ADA Elevator
- ✓ Ideal For:
  - Restaurants
  - Medical Use
  - General Retail Use
  - Office Space