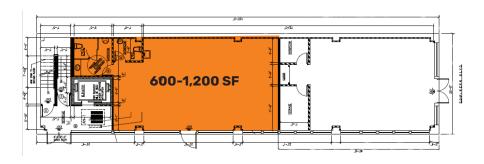

# **GROUND FLOOR PLAN**

#### **FEATURES**

- Frontage on Southern Blvd. and Longwood Ave
- ✓ 600-1,200 Sq. Ft of Retail + 2,500 Sq. Ft. Basement
- ✓ 2nd Floor 2,500 Sq. Ft. Offices / Medical
- Renovated Vanilla Box w/ new Restrooms / HVAC / Flooring
- ✓ Close to all Transporation
- ✓ New ADA Elevator
- ✓ Ideal For:
  - Restaurants
  - Medical Use
  - General Retail Use
  - Office Space