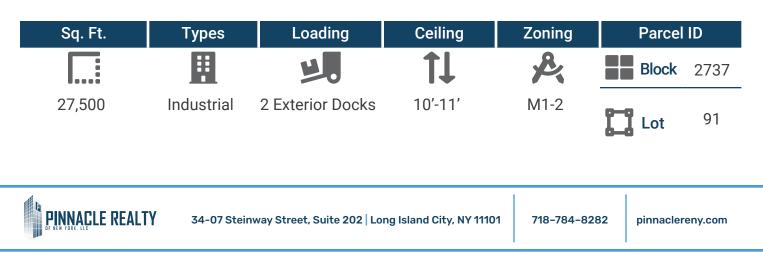

#### **FEATURES**

- ✓ Building Size: 27,500 Sq. Ft.
- ✓ 2 Level Building:
  - Upper Level: 13,000 Sq. Ft.
  - Lower Level: 14,500 Sq. Ft.
- ✓ Lower Level Ceiling Height: 10′-11′
- ✓ 5,000 Sq. Ft. Land / Parking area
- Divisions Available